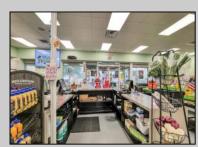

## COMMENTS

Endless Possibilities on a Prime Ventnor Corner Lot! Welcome to Ventnor Produce & Deli, a rare 80x100 8,000 sq ft. corner property loaded with opportunity and flexibility. Boasting 7 dedicated parking spaces, two convenient driveways, and a rich history as both a Wawa and indoor pickleball facility, this building is ready to become whatever you envision. Whether you\'re dreaming of a trendy restaurant, modern office space, boutique market, or even a mixed-use building with commercial below and residential above—this space delivers. The sale includes over \$100,000 in commercial-grade refrigeration, deli, and storage equipment, making it turnkey-ready for food and beverage operations. Located in the heart of booming Ventnor, one of the most desirable and fastest-growing beach towns at the Jersey Shore, this is a high-traffic, high-visibility location that's ready for your next big move. Opportunities like this don't come around often.

## PROPERTY DETAILS

OutsideFeatures ParkingGarage Fence 6 to 10 Spaces Security Light/System Sign InteriorFeatures Display Windows Handicap Features Restroom Security System Smoke/Fire Alarm Storage

Watesk for Tara Crusserwatoss Public rger Realty Inc<sup>Public Sewer</sup> 3160 Asbury Avenue, Ocean City Call: 609-399-0076 Email to: tcm@bergerrealty.com