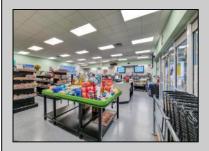

## **COMMENTS**

Endless Possibilities on a Prime Ventnor Corner Lot! Welcome to Ventnor Produce & Deli, a rare 80x100 8,000 sq ft. corner property loaded with opportunity and flexibility. Boasting 7 dedicated parking spaces, two convenient driveways, and a rich history as both a Wawa and indoor pickleball facility, this building is ready to become whatever you envision. Whether you\re dreaming of a trendy restaurant, modern office space, boutique market, or even a mixed-use building with commercial below and residential above—this space delivers. The sale includes over \$100,000 in commercial-grade refrigeration, deli, and storage equipment, making it turnkeyready for food and beverage operations. Located in the heart of booming Ventnor, one of the most desirable and fastest-growing beach towns at the Jersey Shore, this is a high-traffic, highvisibility location that's ready for your next big move. Opportunities like this don't come around often.