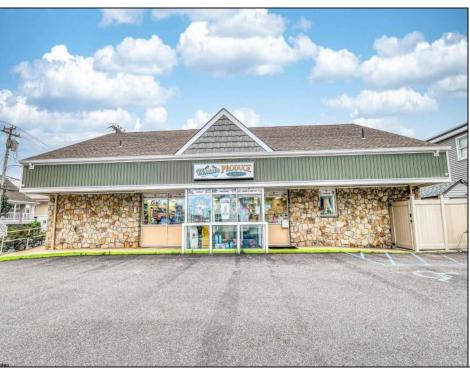

## **COMMENTS**

Endless Possibilities on a Prime Ventnor Corner Lot! Welcome to Ventnor Produce & Deli, a rare 80x100 8,000 sq ft. corner property loaded with opportunity and flexibility. Boasting 7 dedicated parking spaces, two convenient driveways, and a rich history as both a Wawa and indoor pickleball facility, this building is ready to become whatever you envision. Whether you\re dreaming of a trendy restaurant, modern office space, boutique market, or even a mixed-use building with commercial below and residential above—this space delivers. The sale includes over \$100,000 in commercial-grade refrigeration, deli, and storage equipment, making it turnkeyready for food and beverage operations. Located in the heart of booming Ventnor, one of the most desirable and fastest-growing beach towns at the Jersey Shore, this is a high-traffic, highvisibility location that's ready for your next big move. Opportunities like this don't come around often.