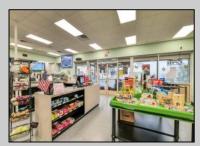

## **COMMENTS**

Endless Possibilities on a Prime Ventnor Corner Lot! Welcome to Ventnor Produce & Deli, a rare 80x100 8,000 sq ft. corner property loaded with opportunity and flexibility. Boasting 7 dedicated parking spaces, two convenient driveways, and a rich history as both a Wawa and indoor pickleball facility, this building is ready to become whatever you envision. Whether you\re dreaming of a trendy restaurant, modern office space, boutique market, or even a mixed-use building with commercial below and residential above—this space delivers. The sale includes over \$100,000 in commercial-grade refrigeration, deli, and storage equipment, making it turnkeyready for food and beverage operations. Located in the heart of booming Ventnor, one of the most desirable and fastest-growing beach towns at the Jersey Shore, this is a high-traffic, highvisibility location that's ready for your next big move. Opportunities like this don't come around often.