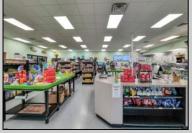

## **COMMENTS**

Endless Possibilities on a Prime Ventnor Corner Lot! Welcome to Ventnor Produce & Deli, a rare 80x100 8,000 sq ft. corner property loaded with opportunity and flexibility. Boasting 7 dedicated parking spaces, two convenient driveways, and a rich history as both a Wawa and indoor pickleball facility, this building is ready to become whatever you envision. Whether you\re dreaming of a trendy restaurant, modern office space, boutique market, or even a mixed-use building with commercial below and residential above—this space delivers. The sale includes over \$100,000 in commercial-grade refrigeration, deli, and storage equipment, making it turnkeyready for food and beverage operations. Located in the heart of booming Ventnor, one of the most desirable and fastest-growing beach towns at the Jersey Shore, this is a high-traffic, highvisibility location that's ready for your next big move. Opportunities like this don't come around often.