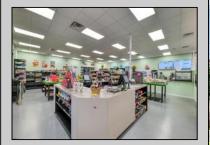

## **COMMENTS**

Endless Possibilities on a Prime Ventnor Corner Lot! Welcome to Ventnor Produce & Deli, a rare 80x100 8,000 sq ft. corner property loaded with opportunity and flexibility. Boasting 7 dedicated parking spaces, two convenient driveways, and a rich history as both a Wawa and indoor pickleball facility, this building is ready to become whatever you envision. Whether you\re dreaming of a trendy restaurant, modern office space, boutique market, or even a mixed-use building with commercial below and residential above—this space delivers. The sale includes over \$100,000 in commercial-grade refrigeration, deli, and storage equipment, making it turnkeyready for food and beverage operations. Located in the heart of booming Ventnor, one of the most desirable and fastest-growing beach towns at the Jersey Shore, this is a high-traffic, highvisibility location that's ready for your next big move. Opportunities like this don't come around often.