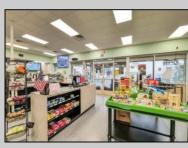

## COMMENTS

Endless Possibilities on a Prime Ventnor Corner Lot! Welcome to Ventnor Produce & Deli, a rare 80x100 8,000 sq ft. corner property loaded with opportunity and flexibility. Boasting 7 dedicated parking spaces, two convenient driveways, and a rich history as both a Wawa and indoor pickleball facility, this building is ready to become whatever you envision. Whether you\'re dreaming of a trendy restaurant, modern office space, boutique market, or even a mixed-use building with commercial below and residential above—this space delivers. The sale includes over \$100,000 in commercial-grade refrigeration, deli, and storage equipment, making it turnkey-ready for food and beverage operations. Located in the heart of booming Ventnor, one of the most desirable and fastest-growing beach towns at the Jersey Shore, this is a high-traffic, high-visibility location that's ready for your next big move. Opportunities like this don't come around often.