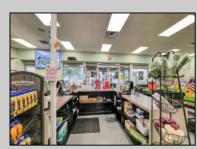

## COMMENTS

Endless Possibilities on a Prime Ventnor Corner Lot! Welcome to Ventnor Produce & Deli, a rare 80x100 8,000 sq ft. corner property loaded with opportunity and flexibility. Boasting 7 dedicated parking spaces, two convenient driveways, and a rich history as both a Wawa and indoor pickleball facility, this building is ready to become whatever you envision. Whether you\'re dreaming of a trendy restaurant, modern office space, boutique market, or even a mixed-use building with commercial below and residential above—this space delivers. The sale includes over \$100,000 in commercial-grade refrigeration, deli, and storage equipment, making it turnkey-ready for food and beverage operations. Located in the heart of booming Ventnor, one of the most desirable and fastest-growing beach towns at the Jersey Shore, this is a high-traffic, high-visibility location that's ready for your next big move. Opportunities like this don't come around often.

## PROPERTY DETAILS

OutsideFeatures ParkingGarage Fence 6 to 10 Spaces Security Light/System Sign InteriorFeatures Display Windows Handicap Features Restroom Security System Smoke/Fire Alarm Storage

Watesk for Sheilah Baeanar PuBlerger Realty Inc<sup>Public Sewer</sup> 1330 Bay Avenue, Ocean City Call: 609-391-1330 Email to: sdb@bergerrealty.com