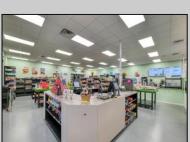

## **COMMENTS**

Endless Possibilities on a Prime Ventnor Corner Lot! Welcome to Ventnor Produce & Deli, a rare 80x100 8,000 sq ft. corner property loaded with opportunity and flexibility. Boasting 7 dedicated parking spaces, two convenient driveways, and a rich history as both a Wawa and indoor pickleball facility, this building is ready to become whatever you envision. Whether you\re dreaming of a trendy restaurant, modern office space, boutique market, or even a mixed-use building with commercial below and residential above—this space delivers. The sale includes over \$100,000 in commercial-grade refrigeration, deli, and storage equipment, making it turnkey-ready for food and beverage operations. Located in the heart of booming Ventnor, one of the most desirable and fastest-growing beach towns at the Jersey Shore, this is a high-traffic, high-visibility location that's ready for your next big move. Opportunities like this don't come around often.