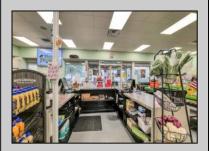

## **COMMENTS**

Endless Possibilities on a Prime Ventnor Corner Lot! Welcome to Ventnor Produce & Deli, a rare 80x100 8,000 sq ft. corner property loaded with opportunity and flexibility. Boasting 7 dedicated parking spaces, two convenient driveways, and a rich history as both a Wawa and indoor pickleball facility, this building is ready to become whatever you envision. Whether you\re dreaming of a trendy restaurant, modern office space, boutique market, or even a mixed-use building with commercial below and residential above—this space delivers. The sale includes over \$100,000 in commercial-grade refrigeration, deli, and storage equipment, making it turnkey-ready for food and beverage operations. Located in the heart of booming Ventnor, one of the most desirable and fastest-growing beach towns at the Jersey Shore, this is a high-traffic, high-visibility location that's ready for your next big move. Opportunities like this don't come around often.

InteriorFeatures Display Windows Handicap Features Restroom Security System Smoke/Fire Alarm Storage

Waksk for Rodman Bievee
Publisger Realty IncPublic Sewer
109 E 55th St., Ocean City
Call: 609-399-4211
Email to: rpp@bergerrealty.com