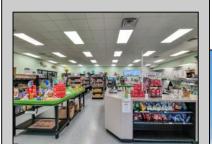

## **COMMENTS**

Endless Possibilities on a Prime Ventnor Corner Lot! Welcome to Ventnor Produce & Deli, a rare 80x100 8,000 sq ft. corner property loaded with opportunity and flexibility. Boasting 7 dedicated parking spaces, two convenient driveways, and a rich history as both a Wawa and indoor pickleball facility, this building is ready to become whatever you envision. Whether you\re dreaming of a trendy restaurant, modern office space, boutique market, or even a mixed-use building with commercial below and residential above—this space delivers. The sale includes over \$100,000 in commercial-grade refrigeration, deli, and storage equipment, making it turnkey-ready for food and beverage operations. Located in the heart of booming Ventnor, one of the most desirable and fastest-growing beach towns at the Jersey Shore, this is a high-traffic, high-visibility location that's ready for your next big move. Opportunities like this don't come around often.