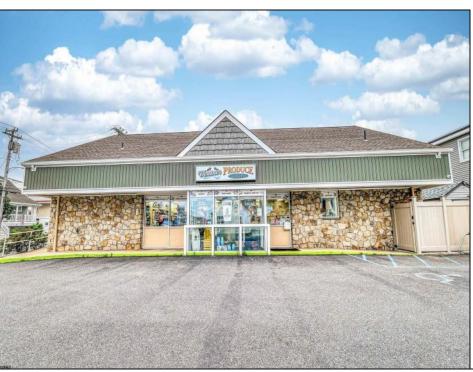

## **COMMENTS**

Endless Possibilities on a Prime Ventnor Corner Lot! Welcome to Ventnor Produce & Deli, a rare 80x100 8,000 sq ft. corner property loaded with opportunity and flexibility. Boasting 7 dedicated parking spaces, two convenient driveways, and a rich history as both a Wawa and indoor pickleball facility, this building is ready to become whatever you envision. Whether you\re dreaming of a trendy restaurant, modern office space, boutique market, or even a mixed-use building with commercial below and residential above—this space delivers. The sale includes over \$100,000 in commercial-grade refrigeration, deli, and storage equipment, making it turnkey-ready for food and beverage operations. Located in the heart of booming Ventnor, one of the most desirable and fastest-growing beach towns at the Jersey Shore, this is a high-traffic, high-visibility location that's ready for your next big move. Opportunities like this don't come around often.

## PROPERTY DETAILS

| Exterior | PROPERTY DETAILS      |                |
|----------|-----------------------|----------------|
|          | OutsideFeatures       | ParkingGarage  |
| Stone    | Fence                 | 6 to 10 Spaces |
| Vinyl    | Security Light/System |                |
|          | Sign                  |                |