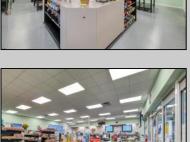

## **COMMENTS**

Endless Possibilities on a Prime Ventnor Corner Lot! Welcome to Ventnor Produce & Deli, a rare 80x100 8,000 sq ft. corner property loaded with opportunity and flexibility. Boasting 7 dedicated parking spaces, two convenient driveways, and a rich history as both a Wawa and indoor pickleball facility, this building is ready to become whatever you envision. Whether you\re dreaming of a trendy restaurant, modern office space, boutique market, or even a mixed-use building with commercial below and residential above—this space delivers. The sale includes over \$100,000 in commercial-grade refrigeration, deli, and storage equipment, making it turnkey-ready for food and beverage operations. Located in the heart of booming Ventnor, one of the most desirable and fastest-growing beach towns at the Jersey Shore, this is a high-traffic, high-visibility location that's ready for your next big move. Opportunities like this don't come around often.