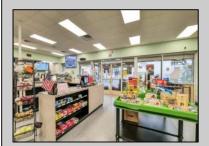

## **COMMENTS**

Endless Possibilities on a Prime Ventnor Corner Lot! Welcome to Ventnor Produce & Deli, a rare 80x100 8,000 sq ft. corner property loaded with opportunity and flexibility. Boasting 7 dedicated parking spaces, two convenient driveways, and a rich history as both a Wawa and indoor pickleball facility, this building is ready to become whatever you envision. Whether you\re dreaming of a trendy restaurant, modern office space, boutique market, or even a mixed-use building with commercial below and residential above—this space delivers. The sale includes over \$100,000 in commercial-grade refrigeration, deli, and storage equipment, making it turnkey-ready for food and beverage operations. Located in the heart of booming Ventnor, one of the most desirable and fastest-growing beach towns at the Jersey Shore, this is a high-traffic, high-visibility location that's ready for your next big move. Opportunities like this don't come around often.

InteriorFeatures Display Windows Handicap Features Restroom Security System Smoke/Fire Alarm Storage

Waksk for Rodman Bievee
Publisger Realty IncPublic Sewer
109 E 55th St., Ocean City
Call: 609-399-4211
Email to: rpp@bergerrealty.com