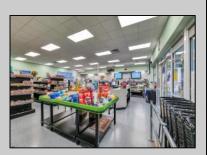

## **COMMENTS**

Endless Possibilities on a Prime Ventnor Corner Lot! Welcome to Ventnor Produce & Deli, a rare 80x100 8,000 sq ft. corner property loaded with opportunity and flexibility. Boasting 7 dedicated parking spaces, two convenient driveways, and a rich history as both a Wawa and indoor pickleball facility, this building is ready to become whatever you envision. Whether you\re dreaming of a trendy restaurant, modern office space, boutique market, or even a mixed-use building with commercial below and residential above—this space delivers. The sale includes over \$100,000 in commercial-grade refrigeration, deli, and storage equipment, making it turnkeyready for food and beverage operations. Located in the heart of booming Ventnor, one of the most desirable and fastest-growing beach towns at the Jersey Shore, this is a high-traffic, highvisibility location that's ready for your next big move. Opportunities like this don't come around often.