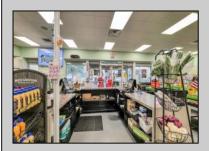

## **COMMENTS**

Endless Possibilities on a Prime Ventnor Corner Lot! Welcome to Ventnor Produce & Deli, a rare 80x100 8,000 sq ft. corner property loaded with opportunity and flexibility. Boasting 7 dedicated parking spaces, two convenient driveways, and a rich history as both a Wawa and indoor pickleball facility, this building is ready to become whatever you envision. Whether you\re dreaming of a trendy restaurant, modern office space, boutique market, or even a mixed-use building with commercial below and residential above—this space delivers. The sale includes over \$100,000 in commercial-grade refrigeration, deli, and storage equipment, making it turnkeyready for food and beverage operations. Located in the heart of booming Ventnor, one of the most desirable and fastest-growing beach towns at the Jersey Shore, this is a high-traffic, highvisibility location that's ready for your next big move. Opportunities like this don't come around often.

InteriorFeatures Display Windows Handicap Features Restroom Security System Smoke/Fire Alarm Storage

Walks for Peter Harsewer Public Realty Inc Public Sewer 1670 Boardwalk, Ocean City Call: 609-391-0500 Email to: pph@bergerrealty.com