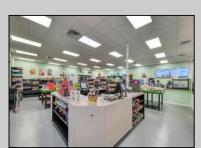

## **COMMENTS**

Endless Possibilities on a Prime Ventnor Corner Lot! Welcome to Ventnor Produce & Deli, a rare 80x100 8,000 sq ft. corner property loaded with opportunity and flexibility. Boasting 7 dedicated parking spaces, two convenient driveways, and a rich history as both a Wawa and indoor pickleball facility, this building is ready to become whatever you envision. Whether you\re dreaming of a trendy restaurant, modern office space, boutique market, or even a mixed-use building with commercial below and residential above—this space delivers. The sale includes over \$100,000 in commercial-grade refrigeration, deli, and storage equipment, making it turnkeyready for food and beverage operations. Located in the heart of booming Ventnor, one of the most desirable and fastest-growing beach towns at the Jersey Shore, this is a high-traffic, highvisibility location that's ready for your next big move. Opportunities like this don't come around often.