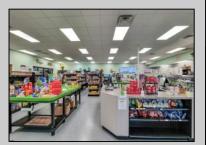

## **COMMENTS**

Endless Possibilities on a Prime Ventnor Corner Lot! Welcome to Ventnor Produce & Deli, a rare 80x100 8,000 sq ft. corner property loaded with opportunity and flexibility. Boasting 7 dedicated parking spaces, two convenient driveways, and a rich history as both a Wawa and indoor pickleball facility, this building is ready to become whatever you envision. Whether you\re dreaming of a trendy restaurant, modern office space, boutique market, or even a mixed-use building with commercial below and residential above—this space delivers. The sale includes over \$100,000 in commercial-grade refrigeration, deli, and storage equipment, making it turnkeyready for food and beverage operations. Located in the heart of booming Ventnor, one of the most desirable and fastest-growing beach towns at the Jersey Shore, this is a high-traffic, highvisibility location that's ready for your next big move. Opportunities like this don't come around often.