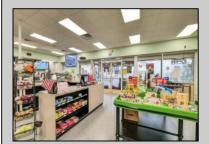

## **COMMENTS**

Endless Possibilities on a Prime Ventnor Corner Lot! Welcome to Ventnor Produce & Deli, a rare 80x100 8,000 sq ft. corner property loaded with opportunity and flexibility. Boasting 7 dedicated parking spaces, two convenient driveways, and a rich history as both a Wawa and indoor pickleball facility, this building is ready to become whatever you envision. Whether you\re dreaming of a trendy restaurant, modern office space, boutique market, or even a mixed-use building with commercial below and residential above—this space delivers. The sale includes over \$100,000 in commercial-grade refrigeration, deli, and storage equipment, making it turnkeyready for food and beverage operations. Located in the heart of booming Ventnor, one of the most desirable and fastest-growing beach towns at the Jersey Shore, this is a high-traffic, highvisibility location that's ready for your next big move. Opportunities like this don't come around often.