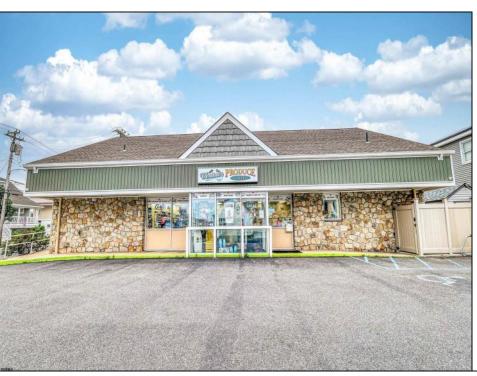

## **COMMENTS**

Endless Possibilities on a Prime Ventnor Corner Lot! Welcome to Ventnor Produce & Deli, a rare 80x100 8,000 sq ft. corner property loaded with opportunity and flexibility. Boasting 7 dedicated parking spaces, two convenient driveways, and a rich history as both a Wawa and indoor pickleball facility, this building is ready to become whatever you envision. Whether you\re dreaming of a trendy restaurant, modern office space, boutique market, or even a mixed-use building with commercial below and residential above—this space delivers. The sale includes over \$100,000 in commercial-grade refrigeration, deli, and storage equipment, making it turnkeyready for food and beverage operations. Located in the heart of booming Ventnor, one of the most desirable and fastest-growing beach towns at the Jersey Shore, this is a high-traffic, highvisibility location that's ready for your next big move. Opportunities like this don't come around often.