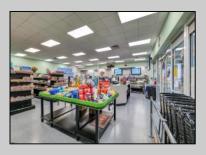

## **COMMENTS**

Endless Possibilities on a Prime Ventnor Corner Lot! Welcome to Ventnor Produce & Deli, a rare 80x100 8,000 sq ft. corner property loaded with opportunity and flexibility. Boasting 7 dedicated parking spaces, two convenient driveways, and a rich history as both a Wawa and indoor pickleball facility, this building is ready to become whatever you envision. Whether you\re dreaming of a trendy restaurant, modern office space, boutique market, or even a mixed-use building with commercial below and residential above—this space delivers. The sale includes over \$100,000 in commercial-grade refrigeration, deli, and storage equipment, making it turnkey-ready for food and beverage operations. Located in the heart of booming Ventnor, one of the most desirable and fastest-growing beach towns at the Jersey Shore, this is a high-traffic, high-visibility location that's ready for your next big move. Opportunities like this don't come around often.