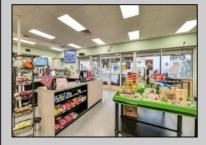

## **COMMENTS**

Endless Possibilities on a Prime Ventnor Corner Lot! Welcome to Ventnor Produce & Deli, a rare 80x100 8,000 sq ft. corner property loaded with opportunity and flexibility. Boasting 7 dedicated parking spaces, two convenient driveways, and a rich history as both a Wawa and indoor pickleball facility, this building is ready to become whatever you envision. Whether you\re dreaming of a trendy restaurant, modern office space, boutique market, or even a mixed-use building with commercial below and residential above—this space delivers. The sale includes over \$100,000 in commercial-grade refrigeration, deli, and storage equipment, making it turnkey-ready for food and beverage operations. Located in the heart of booming Ventnor, one of the most desirable and fastest-growing beach towns at the Jersey Shore, this is a high-traffic, high-visibility location that's ready for your next big move. Opportunities like this don't come around often.