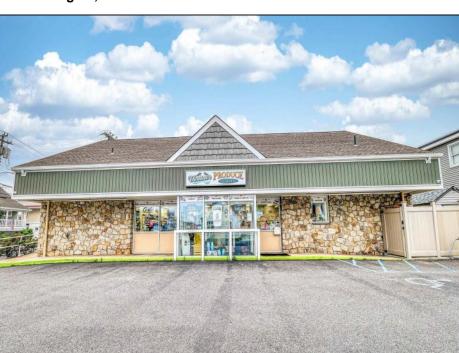

## **COMMENTS**

Endless Possibilities on a Prime Ventnor Corner Lot! Welcome to Ventnor Produce & Deli, a rare 80x100 8,000 sq ft. corner property loaded with opportunity and flexibility. Boasting 7 dedicated parking spaces, two convenient driveways, and a rich history as both a Wawa and indoor pickleball facility, this building is ready to become whatever you envision. Whether you\re dreaming of a trendy restaurant, modern office space, boutique market, or even a mixed-use building with commercial below and residential above—this space delivers. The sale includes over \$100,000 in commercial-grade refrigeration, deli, and storage equipment, making it turnkey-ready for food and beverage operations. Located in the heart of booming Ventnor, one of the most desirable and fastest-growing beach towns at the Jersey Shore, this is a high-traffic, high-visibility location that's ready for your next big move. Opportunities like this don't come around often.