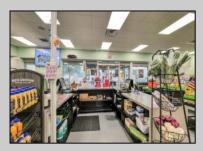

## **COMMENTS**

Endless Possibilities on a Prime Ventnor Corner Lot! Welcome to Ventnor Produce & Deli, a rare 80x100 8,000 sq ft. corner property loaded with opportunity and flexibility. Boasting 7 dedicated parking spaces, two convenient driveways, and a rich history as both a Wawa and indoor pickleball facility, this building is ready to become whatever you envision. Whether you\re dreaming of a trendy restaurant, modern office space, boutique market, or even a mixed-use building with commercial below and residential above—this space delivers. The sale includes over \$100,000 in commercial-grade refrigeration, deli, and storage equipment, making it turnkey-ready for food and beverage operations. Located in the heart of booming Ventnor, one of the most desirable and fastest-growing beach towns at the Jersey Shore, this is a high-traffic, high-visibility location that's ready for your next big move. Opportunities like this don't come around often.