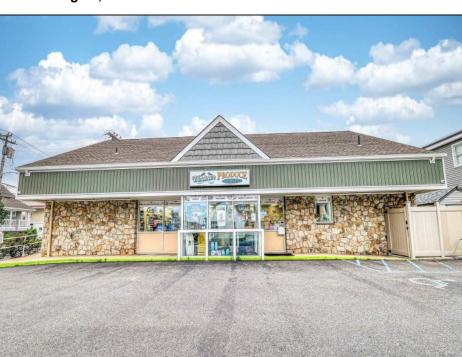

## COMMENTS

Endless Possibilities on a Prime Ventnor Corner Lot! Welcome to Ventnor Produce & Deli, a rare 80x100 8,000 sq ft. corner property loaded with opportunity and flexibility. Boasting 7 dedicated parking spaces, two convenient driveways, and a rich history as both a Wawa and indoor pickleball facility, this building is ready to become whatever you envision. Whether you\re dreaming of a trendy restaurant, modern office space, boutique market, or even a mixed-use building with commercial below and residential above—this space delivers. The sale includes over \$100,000 in commercial-grade refrigeration, deli, and storage equipment, making it turnkey-ready for food and beverage operations. Located in the heart of booming Ventnor, one of the most desirable and fastest-growing beach towns at the Jersey Shore, this is a high-traffic, high-visibility location that's ready for your next big move. Opportunities like this don't come around often.

## PROPERTY DETAILS

| Exterior | PROPERTY DETAILS      |                |
|----------|-----------------------|----------------|
|          | OutsideFeatures       | ParkingGarage  |
| Stone    | Fence                 | 6 to 10 Spaces |
| Vinyl    | Security Light/System | 1              |
|          | Sign                  |                |