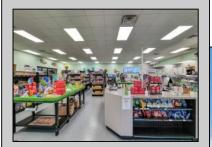

## COMMENTS

Endless Possibilities on a Prime Ventnor Corner Lot! Welcome to Ventnor Produce & Deli, a rare 80x100 8,000 sq ft. corner property loaded with opportunity and flexibility. Boasting 7 dedicated parking spaces, two convenient driveways, and a rich history as both a Wawa and indoor pickleball facility, this building is ready to become whatever you envision. Whether you\re dreaming of a trendy restaurant, modern office space, boutique market, or even a mixed-use building with commercial below and residential above—this space delivers. The sale includes over \$100,000 in commercial-grade refrigeration, deli, and storage equipment, making it turnkey-ready for food and beverage operations. Located in the heart of booming Ventnor, one of the most desirable and fastest-growing beach towns at the Jersey Shore, this is a high-traffic, high-visibility location that's ready for your next big move. Opportunities like this don't come around often.