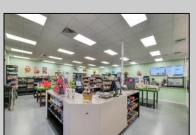

## COMMENTS

Endless Possibilities on a Prime Ventnor Corner Lot! Welcome to Ventnor Produce & Deli, a rare 80x100 8,000 sq ft. corner property loaded with opportunity and flexibility. Boasting 7 dedicated parking spaces, two convenient driveways, and a rich history as both a Wawa and indoor pickleball facility, this building is ready to become whatever you envision. Whether you\re dreaming of a trendy restaurant, modern office space, boutique market, or even a mixed-use building with commercial below and residential above—this space delivers. The sale includes over \$100,000 in commercial-grade refrigeration, deli, and storage equipment, making it turnkey-ready for food and beverage operations. Located in the heart of booming Ventnor, one of the most desirable and fastest-growing beach towns at the Jersey Shore, this is a high-traffic, high-visibility location that's ready for your next big move. Opportunities like this don't come around often.