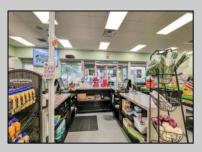

## COMMENTS

Endless Possibilities on a Prime Ventnor Corner Lot! Welcome to Ventnor Produce & Deli, a rare 80x100 8,000 sq ft. corner property loaded with opportunity and flexibility. Boasting 7 dedicated parking spaces, two convenient driveways, and a rich history as both a Wawa and indoor pickleball facility, this building is ready to become whatever you envision. Whether you\re dreaming of a trendy restaurant, modern office space, boutique market, or even a mixed-use building with commercial below and residential above—this space delivers. The sale includes over \$100,000 in commercial-grade refrigeration, deli, and storage equipment, making it turnkey-ready for food and beverage operations. Located in the heart of booming Ventnor, one of the most desirable and fastest-growing beach towns at the Jersey Shore, this is a high-traffic, high-visibility location that's ready for your next big move. Opportunities like this don't come around often.

InteriorFeatures Display Windows Handicap Features Restroom Security System Smoke/Fire Alarm Storage

Waksk for Phillip Belbacer

Public realty Inc Public Sewer

1330 Bay Avenue, Ocean City

Call: 609-391-1330