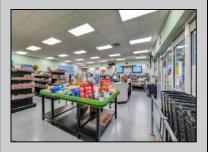

## COMMENTS

Endless Possibilities on a Prime Ventnor Corner Lot! Welcome to Ventnor Produce & Deli, a rare 80x100 8,000 sq ft. corner property loaded with opportunity and flexibility. Boasting 7 dedicated parking spaces, two convenient driveways, and a rich history as both a Wawa and indoor pickleball facility, this building is ready to become whatever you envision. Whether you\re dreaming of a trendy restaurant, modern office space, boutique market, or even a mixed-use building with commercial below and residential above—this space delivers. The sale includes over \$100,000 in commercial-grade refrigeration, deli, and storage equipment, making it turnkey-ready for food and beverage operations. Located in the heart of booming Ventnor, one of the most desirable and fastest-growing beach towns at the Jersey Shore, this is a high-traffic, high-visibility location that's ready for your next big move. Opportunities like this don't come around often.