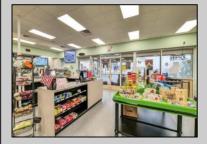

## COMMENTS

Endless Possibilities on a Prime Ventnor Corner Lot! Welcome to Ventnor Produce & Deli, a rare 80x100 8,000 sq ft. corner property loaded with opportunity and flexibility. Boasting 7 dedicated parking spaces, two convenient driveways, and a rich history as both a Wawa and indoor pickleball facility, this building is ready to become whatever you envision. Whether you\re dreaming of a trendy restaurant, modern office space, boutique market, or even a mixed-use building with commercial below and residential above—this space delivers. The sale includes over \$100,000 in commercial-grade refrigeration, deli, and storage equipment, making it turnkey-ready for food and beverage operations. Located in the heart of booming Ventnor, one of the most desirable and fastest-growing beach towns at the Jersey Shore, this is a high-traffic, high-visibility location that's ready for your next big move. Opportunities like this don't come around often.