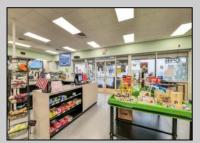

## **COMMENTS**

Endless Possibilities on a Prime Ventnor Corner Lot! Welcome to Ventnor Produce & Deli, a rare 80x100 8,000 sq ft. corner property loaded with opportunity and flexibility. Boasting 7 dedicated parking spaces, two convenient driveways, and a rich history as both a Wawa and indoor pickleball facility, this building is ready to become whatever you envision. Whether you\'re dreaming of a trendy restaurant, modern office space, boutique market, or even a mixed-use building with commercial below and residential above—this space delivers. The sale includes over \$100,000 in commercial-grade refrigeration, deli, and storage equipment, making it turnkey-ready for food and beverage operations. Located in the heart of booming Ventnor, one of the most desirable and fastest-growing beach towns at the Jersey Shore, this is a high-traffic, high-visibility location that's ready for your next big move. Opportunities like this don't come around often.

InteriorFeatures
Display Windows
Handicap Features
Restroom
Security System
Smoke/Fire Alarm
Storage

Waksk for Patricia Masser

PuBierger Realty Inc<sup>Public Sewer</sup>

3160 Asbury Avenue, Ocean City
Call: 609-399-0076