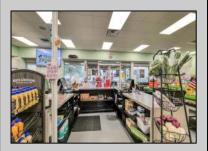

## **COMMENTS**

Endless Possibilities on a Prime Ventnor Corner Lot! Welcome to Ventnor Produce & Deli, a rare 80x100 8,000 sq ft. corner property loaded with opportunity and flexibility. Boasting 7 dedicated parking spaces, two convenient driveways, and a rich history as both a Wawa and indoor pickleball facility, this building is ready to become whatever you envision. Whether you\'re dreaming of a trendy restaurant, modern office space, boutique market, or even a mixed-use building with commercial below and residential above—this space delivers. The sale includes over \$100,000 in commercial-grade refrigeration, deli, and storage equipment, making it turnkey-ready for food and beverage operations. Located in the heart of booming Ventnor, one of the most desirable and fastest-growing beach towns at the Jersey Shore, this is a high-traffic, high-visibility location that's ready for your next big move. Opportunities like this don't come around often.

InteriorFeatures
Display Windows
Handicap Features
Restroom
Security System
Smoke/Fire Alarm
Storage

Waksk for Patricia Masser

PuBierger Realty Inc<sup>Public Sewer</sup>

3160 Asbury Avenue, Ocean City
Call: 609-399-0076