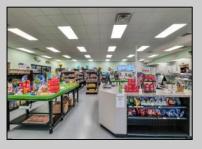

## **COMMENTS**

Endless Possibilities on a Prime Ventnor Corner Lot! Welcome to Ventnor Produce & Deli, a rare 80x100 8,000 sq ft. corner property loaded with opportunity and flexibility. Boasting 7 dedicated parking spaces, two convenient driveways, and a rich history as both a Wawa and indoor pickleball facility, this building is ready to become whatever you envision. Whether you\'re dreaming of a trendy restaurant, modern office space, boutique market, or even a mixed-use building with commercial below and residential above—this space delivers. The sale includes over \$100,000 in commercial-grade refrigeration, deli, and storage equipment, making it turnkey-ready for food and beverage operations. Located in the heart of booming Ventnor, one of the most desirable and fastest-growing beach towns at the Jersey Shore, this is a high-traffic, high-visibility location that's ready for your next big move. Opportunities like this don't come around often.