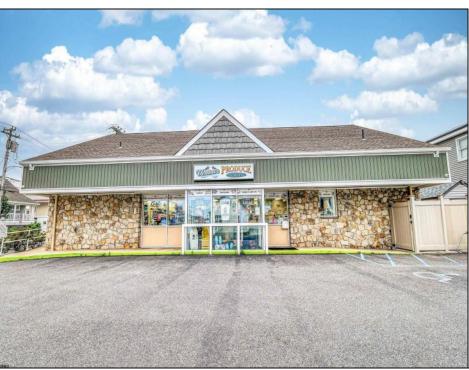

## **COMMENTS**

Endless Possibilities on a Prime Ventnor Corner Lot! Welcome to Ventnor Produce & Deli, a rare 80x100 8,000 sq ft. corner property loaded with opportunity and flexibility. Boasting 7 dedicated parking spaces, two convenient driveways, and a rich history as both a Wawa and indoor pickleball facility, this building is ready to become whatever you envision. Whether you\'re dreaming of a trendy restaurant, modern office space, boutique market, or even a mixed-use building with commercial below and residential above—this space delivers. The sale includes over \$100,000 in commercial-grade refrigeration, deli, and storage equipment, making it turnkey-ready for food and beverage operations. Located in the heart of booming Ventnor, one of the most desirable and fastest-growing beach towns at the Jersey Shore, this is a high-traffic, high-visibility location that's ready for your next big move. Opportunities like this don't come around often.

## PROPERTY DETAILS

|          | PROPERTY DETAILS      |                |
|----------|-----------------------|----------------|
| Exterior | OutsideFeatures       | ParkingGarage  |
| Stone    | Fence                 | 6 to 10 Spaces |
| Vinyl    | Security Light/System |                |
|          | Sign                  |                |