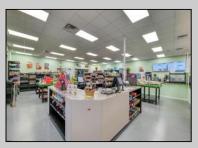

## **COMMENTS**

Endless Possibilities on a Prime Ventnor Corner Lot! Welcome to Ventnor Produce & Deli, a rare 80x100 8,000 sq ft. corner property loaded with opportunity and flexibility. Boasting 7 dedicated parking spaces, two convenient driveways, and a rich history as both a Wawa and indoor pickleball facility, this building is ready to become whatever you envision. Whether you\'re dreaming of a trendy restaurant, modern office space, boutique market, or even a mixed-use building with commercial below and residential above—this space delivers. The sale includes over \$100,000 in commercial-grade refrigeration, deli, and storage equipment, making it turnkey-ready for food and beverage operations. Located in the heart of booming Ventnor, one of the most desirable and fastest-growing beach towns at the Jersey Shore, this is a high-traffic, high-visibility location that's ready for your next big move. Opportunities like this don't come around often.