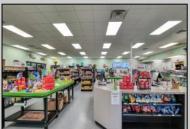

## **COMMENTS**

Endless Possibilities on a Prime Ventnor Corner Lot! Welcome to Ventnor Produce & Deli, a rare 80x100 8,000 sq ft. corner property loaded with opportunity and flexibility. Boasting 7 dedicated parking spaces, two convenient driveways, and a rich history as both a Wawa and indoor pickleball facility, this building is ready to become whatever you envision. Whether you\re dreaming of a trendy restaurant, modern office space, boutique market, or even a mixed-use building with commercial below and residential above—this space delivers. The sale includes over \$100,000 in commercial-grade refrigeration, deli, and storage equipment, making it turnkeyready for food and beverage operations. Located in the heart of booming Ventnor, one of the most desirable and fastest-growing beach towns at the Jersey Shore, this is a high-traffic, highvisibility location that's ready for your next big move. Opportunities like this don't come around often.