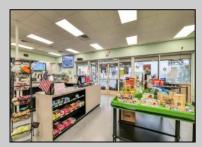

## **COMMENTS**

Endless Possibilities on a Prime Ventnor Corner Lot! Welcome to Ventnor Produce & Deli, a rare 80x100 8,000 sq ft. corner property loaded with opportunity and flexibility. Boasting 7 dedicated parking spaces, two convenient driveways, and a rich history as both a Wawa and indoor pickleball facility, this building is ready to become whatever you envision. Whether you\re dreaming of a trendy restaurant, modern office space, boutique market, or even a mixed-use building with commercial below and residential above—this space delivers. The sale includes over \$100,000 in commercial-grade refrigeration, deli, and storage equipment, making it turnkeyready for food and beverage operations. Located in the heart of booming Ventnor, one of the most desirable and fastest-growing beach towns at the Jersey Shore, this is a high-traffic, highvisibility location that's ready for your next big move. Opportunities like this don't come around often.