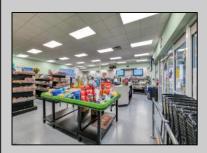

## **COMMENTS**

Endless Possibilities on a Prime Ventnor Corner Lot! Welcome to Ventnor Produce & Deli, a rare 80x100 8,000 sq ft. corner property loaded with opportunity and flexibility. Boasting 7 dedicated parking spaces, two convenient driveways, and a rich history as both a Wawa and indoor pickleball facility, this building is ready to become whatever you envision. Whether you\re dreaming of a trendy restaurant, modern office space, boutique market, or even a mixed-use building with commercial below and residential above—this space delivers. The sale includes over \$100,000 in commercial-grade refrigeration, deli, and storage equipment, making it turnkeyready for food and beverage operations. Located in the heart of booming Ventnor, one of the most desirable and fastest-growing beach towns at the Jersey Shore, this is a high-traffic, highvisibility location that's ready for your next big move. Opportunities like this don't come around often.