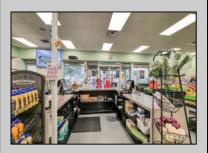

## **COMMENTS**

Endless Possibilities on a Prime Ventnor Corner Lot! Welcome to Ventnor Produce & Deli, a rare 80x100 8,000 sq ft. corner property loaded with opportunity and flexibility. Boasting 7 dedicated parking spaces, two convenient driveways, and a rich history as both a Wawa and indoor pickleball facility, this building is ready to become whatever you envision. Whether you\re dreaming of a trendy restaurant, modern office space, boutique market, or even a mixed-use building with commercial below and residential above—this space delivers. The sale includes over \$100,000 in commercial-grade refrigeration, deli, and storage equipment, making it turnkeyready for food and beverage operations. Located in the heart of booming Ventnor, one of the most desirable and fastest-growing beach towns at the Jersey Shore, this is a high-traffic, highvisibility location that's ready for your next big move. Opportunities like this don't come around often.