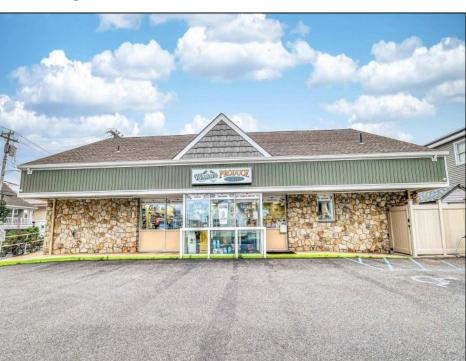

## **COMMENTS**

Endless Possibilities on a Prime Ventnor Corner Lot! Welcome to Ventnor Produce & Deli, a rare 80x100 8,000 sq ft. corner property loaded with opportunity and flexibility. Boasting 7 dedicated parking spaces, two convenient driveways, and a rich history as both a Wawa and indoor pickleball facility, this building is ready to become whatever you envision. Whether you\re dreaming of a trendy restaurant, modern office space, boutique market, or even a mixed-use building with commercial below and residential above—this space delivers. The sale includes over \$100,000 in commercial-grade refrigeration, deli, and storage equipment, making it turnkeyready for food and beverage operations. Located in the heart of booming Ventnor, one of the most desirable and fastest-growing beach towns at the Jersey Shore, this is a high-traffic, highvisibility location that's ready for your next big move. Opportunities like this don't come around often.