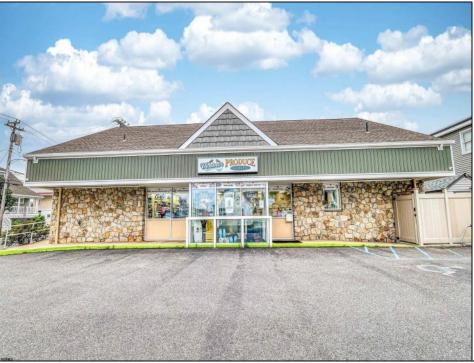

## COMMENTS

Endless Possibilities on a Prime Ventnor Corner Lot! Welcome to Ventnor Produce & Deli, a rare 80x100 8,000 sq ft. corner property loaded with opportunity and flexibility. Boasting 7 dedicated parking spaces, two convenient driveways, and a rich history as both a Wawa and indoor pickleball facility, this building is ready to become whatever you envision. Whether you\'re dreaming of a trendy restaurant, modern office space, boutique market, or even a mixed-use building with commercial below and residential above—this space delivers. The sale includes over \$100,000 in commercial-grade refrigeration, deli, and storage equipment, making it turnkey-ready for food and beverage operations. Located in the heart of booming Ventnor, one of the most desirable and fastest-growing beach towns at the Jersey Shore, this is a high-traffic, high-visibility location that's ready for your next big move. Opportunities like this don't come around often.