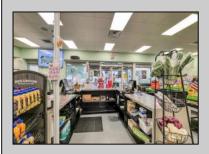

## COMMENTS

Endless Possibilities on a Prime Ventnor Corner Lot! Welcome to Ventnor Produce & Deli, a rare 80x100 8,000 sq ft. corner property loaded with opportunity and flexibility. Boasting 7 dedicated parking spaces, two convenient driveways, and a rich history as both a Wawa and indoor pickleball facility, this building is ready to become whatever you envision. Whether you\'re dreaming of a trendy restaurant, modern office space, boutique market, or even a mixed-use building with commercial below and residential above—this space delivers. The sale includes over \$100,000 in commercial-grade refrigeration, deli, and storage equipment, making it turnkey-ready for food and beverage operations. Located in the heart of booming Ventnor, one of the most desirable and fastest-growing beach towns at the Jersey Shore, this is a high-traffic, high-visibility location that's ready for your next big move. Opportunities like this don't come around often.