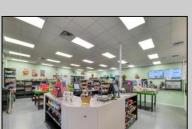

## COMMENTS

Endless Possibilities on a Prime Ventnor Corner Lot! Welcome to Ventnor Produce & Deli, a rare 80x100 8,000 sq ft. corner property loaded with opportunity and flexibility. Boasting 7 dedicated parking spaces, two convenient driveways, and a rich history as both a Wawa and indoor pickleball facility, this building is ready to become whatever you envision. Whether you\'re dreaming of a trendy restaurant, modern office space, boutique market, or even a mixed-use building with commercial below and residential above—this space delivers. The sale includes over \$100,000 in commercial-grade refrigeration, deli, and storage equipment, making it turnkey-ready for food and beverage operations. Located in the heart of booming Ventnor, one of the most desirable and fastest-growing beach towns at the Jersey Shore, this is a high-traffic, high-visibility location that's ready for your next big move. Opportunities like this don't come around often.