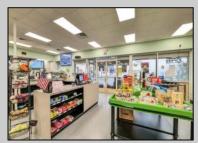

## COMMENTS

Endless Possibilities on a Prime Ventnor Corner Lot! Welcome to Ventnor Produce & Deli, a rare 80x100 8,000 sq ft. corner property loaded with opportunity and flexibility. Boasting 7 dedicated parking spaces, two convenient driveways, and a rich history as both a Wawa and indoor pickleball facility, this building is ready to become whatever you envision. Whether you\'re dreaming of a trendy restaurant, modern office space, boutique market, or even a mixed-use building with commercial below and residential above—this space delivers. The sale includes over \$100,000 in commercial-grade refrigeration, deli, and storage equipment, making it turnkey-ready for food and beverage operations. Located in the heart of booming Ventnor, one of the most desirable and fastest-growing beach towns at the Jersey Shore, this is a high-traffic, high-visibility location that's ready for your next big move. Opportunities like this don't come around often.