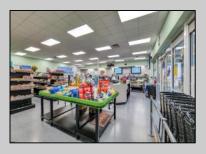

## COMMENTS

Endless Possibilities on a Prime Ventnor Corner Lot! Welcome to Ventnor Produce & Deli, a rare 80x100 8,000 sq ft. corner property loaded with opportunity and flexibility. Boasting 7 dedicated parking spaces, two convenient driveways, and a rich history as both a Wawa and indoor pickleball facility, this building is ready to become whatever you envision. Whether you\'re dreaming of a trendy restaurant, modern office space, boutique market, or even a mixed-use building with commercial below and residential above—this space delivers. The sale includes over \$100,000 in commercial-grade refrigeration, deli, and storage equipment, making it turnkey-ready for food and beverage operations. Located in the heart of booming Ventnor, one of the most desirable and fastest-growing beach towns at the Jersey Shore, this is a high-traffic, high-visibility location that's ready for your next big move. Opportunities like this don't come around often.