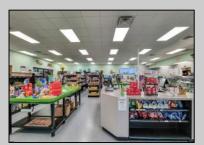

## COMMENTS

Endless Possibilities on a Prime Ventnor Corner Lot! Welcome to Ventnor Produce & Deli, a rare 80x100 8,000 sq ft. corner property loaded with opportunity and flexibility. Boasting 7 dedicated parking spaces, two convenient driveways, and a rich history as both a Wawa and indoor pickleball facility, this building is ready to become whatever you envision. Whether you\'re dreaming of a trendy restaurant, modern office space, boutique market, or even a mixed-use building with commercial below and residential above—this space delivers. The sale includes over \$100,000 in commercial-grade refrigeration, deli, and storage equipment, making it turnkey-ready for food and beverage operations. Located in the heart of booming Ventnor, one of the most desirable and fastest-growing beach towns at the Jersey Shore, this is a high-traffic, high-visibility location that's ready for your next big move. Opportunities like this don't come around often.