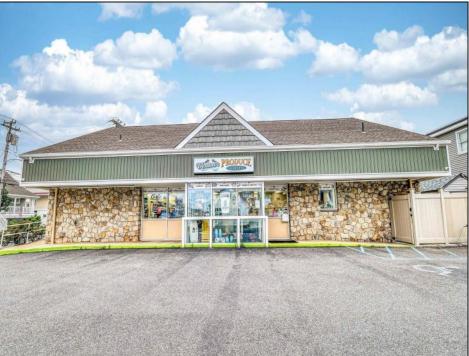

## COMMENTS

Endless Possibilities on a Prime Ventnor Corner Lot! Welcome to Ventnor Produce & Deli, a rare 80x100 8,000 sq ft. corner property loaded with opportunity and flexibility. Boasting 7 dedicated parking spaces, two convenient driveways, and a rich history as both a Wawa and indoor pickleball facility, this building is ready to become whatever you envision. Whether you\'re dreaming of a trendy restaurant, modern office space, boutique market, or even a mixed-use building with commercial below and residential above—this space delivers. The sale includes over \$100,000 in commercial-grade refrigeration, deli, and storage equipment, making it turnkey-ready for food and beverage operations. Located in the heart of booming Ventnor, one of the most desirable and fastest-growing beach towns at the Jersey Shore, this is a high-traffic, high-visibility location that's ready for your next big move. Opportunities like this don't come around often.

## PROPERTY DETAILS

Exterior OutsideFeatures ParkingGarage
Stone Fence 6 to 10 Spaces
Vinyl Security Light/System
Sign

InteriorFeatures Display Windows Handicap Features Restroom Security System Smoke/Fire Alarm Storage