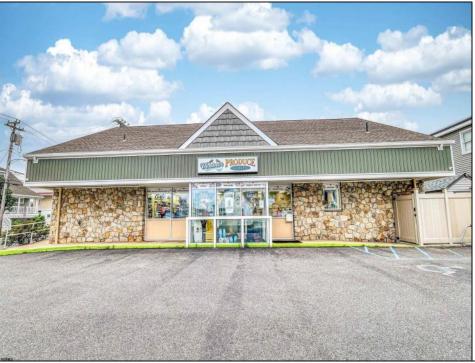

## COMMENTS

Endless Possibilities on a Prime Ventnor Corner Lot! Welcome to Ventnor Produce & Deli, a rare 80x100 8,000 sq ft. corner property loaded with opportunity and flexibility. Boasting 7 dedicated parking spaces, two convenient driveways, and a rich history as both a Wawa and indoor pickleball facility, this building is ready to become whatever you envision. Whether you\'re dreaming of a trendy restaurant, modern office space, boutique market, or even a mixed-use building with commercial below and residential above—this space delivers. The sale includes over \$100,000 in commercial-grade refrigeration, deli, and storage equipment, making it turnkey-ready for food and beverage operations. Located in the heart of booming Ventnor, one of the most desirable and fastest-growing beach towns at the Jersey Shore, this is a high-traffic, high-visibility location that's ready for your next big move. Opportunities like this don't come around often.

## Exterior Stone Vinyl

## PROPERTY DETAILS

OutsideFeatures ParkingGarage Fence 6 to 10 Spaces Security Light/System Sign InteriorFeatures Display Windows Handicap Features Restroom Security System Smoke/Fire Alarm Storage

Wates k for Michael Deewin Public Sewer 3160 Asbury Avenue, Ocean City