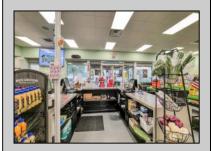

## **COMMENTS**

Endless Possibilities on a Prime Ventnor Corner Lot! Welcome to Ventnor Produce & Deli, a rare 80x100 8,000 sq ft. corner property loaded with opportunity and flexibility. Boasting 7 dedicated parking spaces, two convenient driveways, and a rich history as both a Wawa and indoor pickleball facility, this building is ready to become whatever you envision. Whether you\re dreaming of a trendy restaurant, modern office space, boutique market, or even a mixed-use building with commercial below and residential above—this space delivers. The sale includes over \$100,000 in commercial-grade refrigeration, deli, and storage equipment, making it turnkeyready for food and beverage operations. Located in the heart of booming Ventnor, one of the most desirable and fastest-growing beach towns at the Jersey Shore, this is a high-traffic, highvisibility location that's ready for your next big move. Opportunities like this don't come around often.