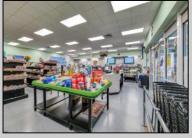

## **COMMENTS**

Endless Possibilities on a Prime Ventnor Corner Lot! Welcome to Ventnor Produce & Deli, a rare 80x100 8,000 sq ft. corner property loaded with opportunity and flexibility. Boasting 7 dedicated parking spaces, two convenient driveways, and a rich history as both a Wawa and indoor pickleball facility, this building is ready to become whatever you envision. Whether you\re dreaming of a trendy restaurant, modern office space, boutique market, or even a mixed-use building with commercial below and residential above—this space delivers. The sale includes over \$100,000 in commercial-grade refrigeration, deli, and storage equipment, making it turnkeyready for food and beverage operations. Located in the heart of booming Ventnor, one of the most desirable and fastest-growing beach towns at the Jersey Shore, this is a high-traffic, highvisibility location that's ready for your next big move. Opportunities like this don't come around often.