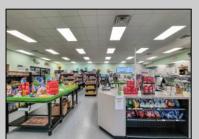

## **COMMENTS**

Endless Possibilities on a Prime Ventnor Corner Lot! Welcome to Ventnor Produce & Deli, a rare 80x100 8,000 sq ft. corner property loaded with opportunity and flexibility. Boasting 7 dedicated parking spaces, two convenient driveways, and a rich history as both a Wawa and indoor pickleball facility, this building is ready to become whatever you envision. Whether you\re dreaming of a trendy restaurant, modern office space, boutique market, or even a mixed-use building with commercial below and residential above—this space delivers. The sale includes over \$100,000 in commercial-grade refrigeration, deli, and storage equipment, making it turnkeyready for food and beverage operations. Located in the heart of booming Ventnor, one of the most desirable and fastest-growing beach towns at the Jersey Shore, this is a high-traffic, highvisibility location that's ready for your next big move. Opportunities like this don't come around often.