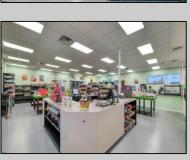

## **COMMENTS**

Endless Possibilities on a Prime Ventnor Corner Lot! Welcome to Ventnor Produce & Deli, a rare 80x100 8,000 sq ft. corner property loaded with opportunity and flexibility. Boasting 7 dedicated parking spaces, two convenient driveways, and a rich history as both a Wawa and indoor pickleball facility, this building is ready to become whatever you envision. Whether you\re dreaming of a trendy restaurant, modern office space, boutique market, or even a mixed-use building with commercial below and residential above—this space delivers. The sale includes over \$100,000 in commercial-grade refrigeration, deli, and storage equipment, making it turnkeyready for food and beverage operations. Located in the heart of booming Ventnor, one of the most desirable and fastest-growing beach towns at the Jersey Shore, this is a high-traffic, highvisibility location that's ready for your next big move. Opportunities like this don't come around often.