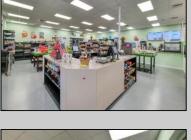

## **COMMENTS**

Endless Possibilities on a Prime Ventnor Corner Lot! Welcome to Ventnor Produce & Deli, a rare 80x100 8,000 sq ft. corner property loaded with opportunity and flexibility. Boasting 7 dedicated parking spaces, two convenient driveways, and a rich history as both a Wawa and indoor pickleball facility, this building is ready to become whatever you envision. Whether you\re dreaming of a trendy restaurant, modern office space, boutique market, or even a mixed-use building with commercial below and residential above—this space delivers. The sale includes over \$100,000 in commercial-grade refrigeration, deli, and storage equipment, making it turnkeyready for food and beverage operations. Located in the heart of booming Ventnor, one of the most desirable and fastest-growing beach towns at the Jersey Shore, this is a high-traffic, highvisibility location that's ready for your next big move. Opportunities like this don't come around often.