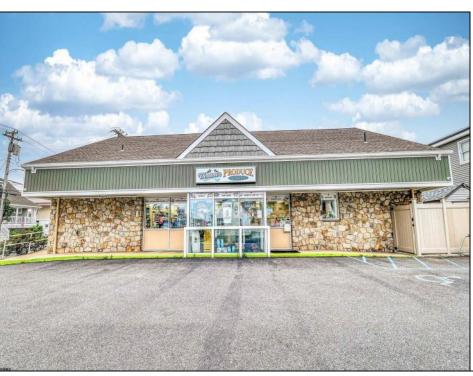

## **COMMENTS**

Endless Possibilities on a Prime Ventnor Corner Lot! Welcome to Ventnor Produce & Deli, a rare 80x100 8,000 sq ft. corner property loaded with opportunity and flexibility. Boasting 7 dedicated parking spaces, two convenient driveways, and a rich history as both a Wawa and indoor pickleball facility, this building is ready to become whatever you envision. Whether you\re dreaming of a trendy restaurant, modern office space, boutique market, or even a mixed-use building with commercial below and residential above—this space delivers. The sale includes over \$100,000 in commercial-grade refrigeration, deli, and storage equipment, making it turnkeyready for food and beverage operations. Located in the heart of booming Ventnor, one of the most desirable and fastest-growing beach towns at the Jersey Shore, this is a high-traffic, highvisibility location that's ready for your next big move. Opportunities like this don't come around often.