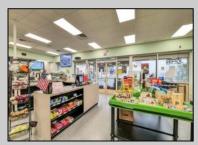

## **COMMENTS**

Endless Possibilities on a Prime Ventnor Corner Lot! Welcome to Ventnor Produce & Deli, a rare 80x100 8,000 sq ft. corner property loaded with opportunity and flexibility. Boasting 7 dedicated parking spaces, two convenient driveways, and a rich history as both a Wawa and indoor pickleball facility, this building is ready to become whatever you envision. Whether you\re dreaming of a trendy restaurant, modern office space, boutique market, or even a mixed-use building with commercial below and residential above—this space delivers. The sale includes over \$100,000 in commercial-grade refrigeration, deli, and storage equipment, making it turnkey-ready for food and beverage operations. Located in the heart of booming Ventnor, one of the most desirable and fastest-growing beach towns at the Jersey Shore, this is a high-traffic, high-visibility location that's ready for your next big move. Opportunities like this don't come around often.