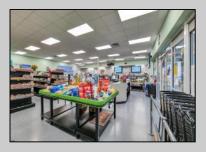

## **COMMENTS**

Endless Possibilities on a Prime Ventnor Corner Lot! Welcome to Ventnor Produce & Deli, a rare 80x100 8,000 sq ft. corner property loaded with opportunity and flexibility. Boasting 7 dedicated parking spaces, two convenient driveways, and a rich history as both a Wawa and indoor pickleball facility, this building is ready to become whatever you envision. Whether you\re dreaming of a trendy restaurant, modern office space, boutique market, or even a mixed-use building with commercial below and residential above—this space delivers. The sale includes over \$100,000 in commercial-grade refrigeration, deli, and storage equipment, making it turnkey-ready for food and beverage operations. Located in the heart of booming Ventnor, one of the most desirable and fastest-growing beach towns at the Jersey Shore, this is a high-traffic, high-visibility location that's ready for your next big move. Opportunities like this don't come around often.