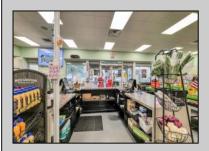

## **COMMENTS**

Endless Possibilities on a Prime Ventnor Corner Lot! Welcome to Ventnor Produce & Deli, a rare 80x100 8,000 sq ft. corner property loaded with opportunity and flexibility. Boasting 7 dedicated parking spaces, two convenient driveways, and a rich history as both a Wawa and indoor pickleball facility, this building is ready to become whatever you envision. Whether you\re dreaming of a trendy restaurant, modern office space, boutique market, or even a mixed-use building with commercial below and residential above—this space delivers. The sale includes over \$100,000 in commercial-grade refrigeration, deli, and storage equipment, making it turnkey-ready for food and beverage operations. Located in the heart of booming Ventnor, one of the most desirable and fastest-growing beach towns at the Jersey Shore, this is a high-traffic, high-visibility location that's ready for your next big move. Opportunities like this don't come around often.