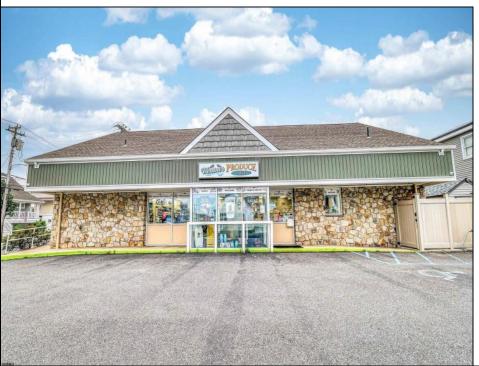

## **COMMENTS**

Endless Possibilities on a Prime Ventnor Corner Lot! Welcome to Ventnor Produce & Deli, a rare 80x100 8,000 sq ft. corner property loaded with opportunity and flexibility. Boasting 7 dedicated parking spaces, two convenient driveways, and a rich history as both a Wawa and indoor pickleball facility, this building is ready to become whatever you envision. Whether you\re dreaming of a trendy restaurant, modern office space, boutique market, or even a mixed-use building with commercial below and residential above—this space delivers. The sale includes over \$100,000 in commercial-grade refrigeration, deli, and storage equipment, making it turnkey-ready for food and beverage operations. Located in the heart of booming Ventnor, one of the most desirable and fastest-growing beach towns at the Jersey Shore, this is a high-traffic, high-visibility location that's ready for your next big move. Opportunities like this don't come around often.