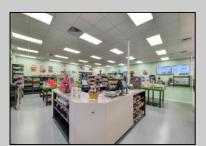

## **COMMENTS**

Endless Possibilities on a Prime Ventnor Corner Lot! Welcome to Ventnor Produce & Deli, a rare 80x100 8,000 sq ft. corner property loaded with opportunity and flexibility. Boasting 7 dedicated parking spaces, two convenient driveways, and a rich history as both a Wawa and indoor pickleball facility, this building is ready to become whatever you envision. Whether you\re dreaming of a trendy restaurant, modern office space, boutique market, or even a mixed-use building with commercial below and residential above—this space delivers. The sale includes over \$100,000 in commercial-grade refrigeration, deli, and storage equipment, making it turnkey-ready for food and beverage operations. Located in the heart of booming Ventnor, one of the most desirable and fastest-growing beach towns at the Jersey Shore, this is a high-traffic, high-visibility location that's ready for your next big move. Opportunities like this don't come around often.