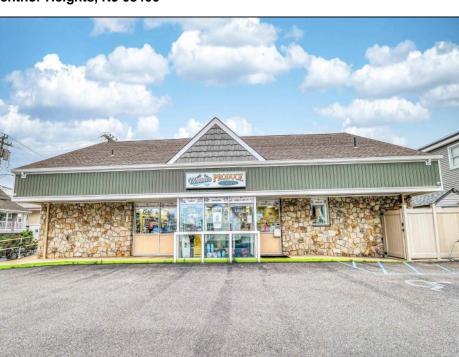

## **COMMENTS**

Endless Possibilities on a Prime Ventnor Corner Lot! Welcome to Ventnor Produce & Deli, a rare 80x100 8,000 sq ft. corner property loaded with opportunity and flexibility. Boasting 7 dedicated parking spaces, two convenient driveways, and a rich history as both a Wawa and indoor pickleball facility, this building is ready to become whatever you envision. Whether you\re dreaming of a trendy restaurant, modern office space, boutique market, or even a mixed-use building with commercial below and residential above—this space delivers. The sale includes over \$100,000 in commercial-grade refrigeration, deli, and storage equipment, making it turnkeyready for food and beverage operations. Located in the heart of booming Ventnor, one of the most desirable and fastest-growing beach towns at the Jersey Shore, this is a high-traffic, highvisibility location that's ready for your next big move. Opportunities like this don't come around often.