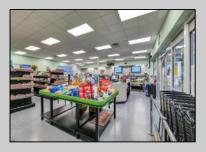

## **COMMENTS**

Endless Possibilities on a Prime Ventnor Corner Lot! Welcome to Ventnor Produce & Deli, a rare 80x100 8,000 sq ft. corner property loaded with opportunity and flexibility. Boasting 7 dedicated parking spaces, two convenient driveways, and a rich history as both a Wawa and indoor pickleball facility, this building is ready to become whatever you envision. Whether you\re dreaming of a trendy restaurant, modern office space, boutique market, or even a mixed-use building with commercial below and residential above—this space delivers. The sale includes over \$100,000 in commercial-grade refrigeration, deli, and storage equipment, making it turnkeyready for food and beverage operations. Located in the heart of booming Ventnor, one of the most desirable and fastest-growing beach towns at the Jersey Shore, this is a high-traffic, highvisibility location that's ready for your next big move. Opportunities like this don't come around often.

InteriorFeatures Display Windows Handicap Features Restroom Security System Smoke/Fire Alarm Storage

Waltsk for Matthew Bader Publerger Realty IncPublic Sewer 3160 Asbury Avenue, Ocean City Call: 609-399-0076 Email to: mhb@bergerrealty.com