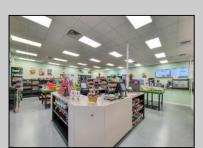

## **COMMENTS**

Endless Possibilities on a Prime Ventnor Corner Lot! Welcome to Ventnor Produce & Deli, a rare 80x100 8,000 sq ft. corner property loaded with opportunity and flexibility. Boasting 7 dedicated parking spaces, two convenient driveways, and a rich history as both a Wawa and indoor pickleball facility, this building is ready to become whatever you envision. Whether you\re dreaming of a trendy restaurant, modern office space, boutique market, or even a mixed-use building with commercial below and residential above—this space delivers. The sale includes over \$100,000 in commercial-grade refrigeration, deli, and storage equipment, making it turnkeyready for food and beverage operations. Located in the heart of booming Ventnor, one of the most desirable and fastest-growing beach towns at the Jersey Shore, this is a high-traffic, highvisibility location that's ready for your next big move. Opportunities like this don't come around often.

InteriorFeatures Display Windows Handicap Features Restroom Security System Smoke/Fire Alarm Storage

Waltsk for Matthew Bader Publerger Realty IncPublic Sewer 3160 Asbury Avenue, Ocean City Call: 609-399-0076 Email to: mhb@bergerrealty.com