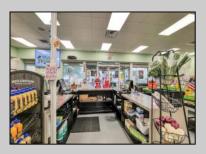

## **COMMENTS**

Endless Possibilities on a Prime Ventnor Corner Lot! Welcome to Ventnor Produce & Deli, a rare 80x100 8,000 sq ft. corner property loaded with opportunity and flexibility. Boasting 7 dedicated parking spaces, two convenient driveways, and a rich history as both a Wawa and indoor pickleball facility, this building is ready to become whatever you envision. Whether you\re dreaming of a trendy restaurant, modern office space, boutique market, or even a mixed-use building with commercial below and residential above—this space delivers. The sale includes over \$100,000 in commercial-grade refrigeration, deli, and storage equipment, making it turnkeyready for food and beverage operations. Located in the heart of booming Ventnor, one of the most desirable and fastest-growing beach towns at the Jersey Shore, this is a high-traffic, highvisibility location that's ready for your next big move. Opportunities like this don't come around often.