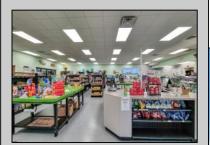

## **COMMENTS**

Endless Possibilities on a Prime Ventnor Corner Lot! Welcome to Ventnor Produce & Deli, a rare 80x100 8,000 sq ft. corner property loaded with opportunity and flexibility. Boasting 7 dedicated parking spaces, two convenient driveways, and a rich history as both a Wawa and indoor pickleball facility, this building is ready to become whatever you envision. Whether you\re dreaming of a trendy restaurant, modern office space, boutique market, or even a mixed-use building with commercial below and residential above—this space delivers. The sale includes over \$100,000 in commercial-grade refrigeration, deli, and storage equipment, making it turnkeyready for food and beverage operations. Located in the heart of booming Ventnor, one of the most desirable and fastest-growing beach towns at the Jersey Shore, this is a high-traffic, highvisibility location that's ready for your next big move. Opportunities like this don't come around often.

InteriorFeatures Display Windows Handicap Features Restroom Security System Smoke/Fire Alarm Storage

Waltsk for Matthew Bader Publerger Realty IncPublic Sewer 3160 Asbury Avenue, Ocean City Call: 609-399-0076 Email to: mhb@bergerrealty.com