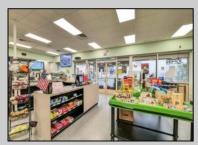

## **COMMENTS**

Endless Possibilities on a Prime Ventnor Corner Lot! Welcome to Ventnor Produce & Deli, a rare 80x100 8,000 sq ft. corner property loaded with opportunity and flexibility. Boasting 7 dedicated parking spaces, two convenient driveways, and a rich history as both a Wawa and indoor pickleball facility, this building is ready to become whatever you envision. Whether you\re dreaming of a trendy restaurant, modern office space, boutique market, or even a mixed-use building with commercial below and residential above—this space delivers. The sale includes over \$100,000 in commercial-grade refrigeration, deli, and storage equipment, making it turnkeyready for food and beverage operations. Located in the heart of booming Ventnor, one of the most desirable and fastest-growing beach towns at the Jersey Shore, this is a high-traffic, highvisibility location that's ready for your next big move. Opportunities like this don't come around often.

InteriorFeatures Display Windows Handicap Features Restroom Security System Smoke/Fire Alarm Storage

Waltsk for Matthew Bader Publerger Realty IncPublic Sewer 3160 Asbury Avenue, Ocean City Call: 609-399-0076 Email to: mhb@bergerrealty.com