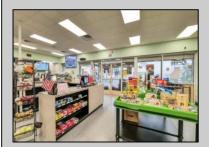

## **COMMENTS**

Endless Possibilities on a Prime Ventnor Corner Lot! Welcome to Ventnor Produce & Deli, a rare 80x100 8,000 sq ft. corner property loaded with opportunity and flexibility. Boasting 7 dedicated parking spaces, two convenient driveways, and a rich history as both a Wawa and indoor pickleball facility, this building is ready to become whatever you envision. Whether you\re dreaming of a trendy restaurant, modern office space, boutique market, or even a mixed-use building with commercial below and residential above—this space delivers. The sale includes over \$100,000 in commercial-grade refrigeration, deli, and storage equipment, making it turnkey-ready for food and beverage operations. Located in the heart of booming Ventnor, one of the most desirable and fastest-growing beach towns at the Jersey Shore, this is a high-traffic, high-visibility location that's ready for your next big move. Opportunities like this don't come around often.