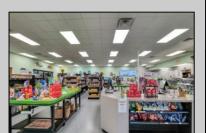

## **COMMENTS**

Endless Possibilities on a Prime Ventnor Corner Lot! Welcome to Ventnor Produce & Deli, a rare 80x100 8,000 sq ft. corner property loaded with opportunity and flexibility. Boasting 7 dedicated parking spaces, two convenient driveways, and a rich history as both a Wawa and indoor pickleball facility, this building is ready to become whatever you envision. Whether you\re dreaming of a trendy restaurant, modern office space, boutique market, or even a mixed-use building with commercial below and residential above—this space delivers. The sale includes over \$100,000 in commercial-grade refrigeration, deli, and storage equipment, making it turnkey-ready for food and beverage operations. Located in the heart of booming Ventnor, one of the most desirable and fastest-growing beach towns at the Jersey Shore, this is a high-traffic, high-visibility location that's ready for your next big move. Opportunities like this don't come around often.