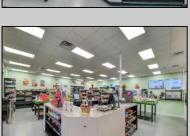

## **COMMENTS**

Endless Possibilities on a Prime Ventnor Corner Lot! Welcome to Ventnor Produce & Deli, a rare 80x100 8,000 sq ft. corner property loaded with opportunity and flexibility. Boasting 7 dedicated parking spaces, two convenient driveways, and a rich history as both a Wawa and indoor pickleball facility, this building is ready to become whatever you envision. Whether you\re dreaming of a trendy restaurant, modern office space, boutique market, or even a mixed-use building with commercial below and residential above—this space delivers. The sale includes over \$100,000 in commercial-grade refrigeration, deli, and storage equipment, making it turnkey-ready for food and beverage operations. Located in the heart of booming Ventnor, one of the most desirable and fastest-growing beach towns at the Jersey Shore, this is a high-traffic, high-visibility location that's ready for your next big move. Opportunities like this don't come around often.