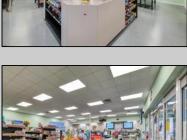

## **COMMENTS**

Endless Possibilities on a Prime Ventnor Corner Lot! Welcome to Ventnor Produce & Deli, a rare 80x100 8,000 sq ft. corner property loaded with opportunity and flexibility. Boasting 7 dedicated parking spaces, two convenient driveways, and a rich history as both a Wawa and indoor pickleball facility, this building is ready to become whatever you envision. Whether you\re dreaming of a trendy restaurant, modern office space, boutique market, or even a mixed-use building with commercial below and residential above—this space delivers. The sale includes over \$100,000 in commercial-grade refrigeration, deli, and storage equipment, making it turnkey-ready for food and beverage operations. Located in the heart of booming Ventnor, one of the most desirable and fastest-growing beach towns at the Jersey Shore, this is a high-traffic, high-visibility location that's ready for your next big move. Opportunities like this don't come around often.