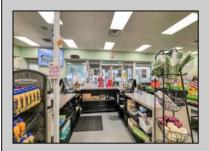

## **COMMENTS**

Endless Possibilities on a Prime Ventnor Corner Lot! Welcome to Ventnor Produce & Deli, a rare 80x100 8,000 sq ft. corner property loaded with opportunity and flexibility. Boasting 7 dedicated parking spaces, two convenient driveways, and a rich history as both a Wawa and indoor pickleball facility, this building is ready to become whatever you envision. Whether you\re dreaming of a trendy restaurant, modern office space, boutique market, or even a mixed-use building with commercial below and residential above—this space delivers. The sale includes over \$100,000 in commercial-grade refrigeration, deli, and storage equipment, making it turnkey-ready for food and beverage operations. Located in the heart of booming Ventnor, one of the most desirable and fastest-growing beach towns at the Jersey Shore, this is a high-traffic, high-visibility location that's ready for your next big move. Opportunities like this don't come around often.

InteriorFeatures
Display Windows
Handicap Features
Restroom
Security System
Smoke/Fire Alarm
Storage

Waksk for Margaritaskøbilianets

PuBierger Realty Inc<sup>Public Sewer</sup>

3160 Asbury Avenue, Ocean City
Call: 609-399-0076