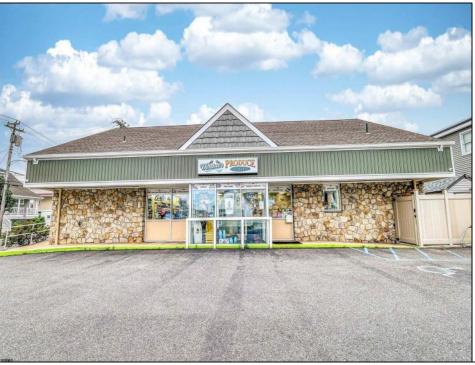

## COMMENTS

Endless Possibilities on a Prime Ventnor Corner Lot! Welcome to Ventnor Produce & Deli, a rare 80x100 8,000 sq ft. corner property loaded with opportunity and flexibility. Boasting 7 dedicated parking spaces, two convenient driveways, and a rich history as both a Wawa and indoor pickleball facility, this building is ready to become whatever you envision. Whether you\'re dreaming of a trendy restaurant, modern office space, boutique market, or even a mixed-use building with commercial below and residential above—this space delivers. The sale includes over \$100,000 in commercial-grade refrigeration, deli, and storage equipment, making it turnkey-ready for food and beverage operations. Located in the heart of booming Ventnor, one of the most desirable and fastest-growing beach towns at the Jersey Shore, this is a high-traffic, high-visibility location that's ready for your next big move. Opportunities like this don't come around often.

Exterior Stone Vinyl