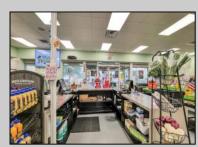

## COMMENTS

Endless Possibilities on a Prime Ventnor Corner Lot! Welcome to Ventnor Produce & Deli, a rare 80x100 8,000 sq ft. corner property loaded with opportunity and flexibility. Boasting 7 dedicated parking spaces, two convenient driveways, and a rich history as both a Wawa and indoor pickleball facility, this building is ready to become whatever you envision. Whether you\'re dreaming of a trendy restaurant, modern office space, boutique market, or even a mixed-use building with commercial below and residential above—this space delivers. The sale includes over \$100,000 in commercial-grade refrigeration, deli, and storage equipment, making it turnkey-ready for food and beverage operations. Located in the heart of booming Ventnor, one of the most desirable and fastest-growing beach towns at the Jersey Shore, this is a high-traffic, high-visibility location that's ready for your next big move. Opportunities like this don't come around often.