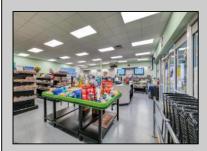

## COMMENTS

Endless Possibilities on a Prime Ventnor Corner Lot! Welcome to Ventnor Produce & Deli, a rare 80x100 8,000 sq ft. corner property loaded with opportunity and flexibility. Boasting 7 dedicated parking spaces, two convenient driveways, and a rich history as both a Wawa and indoor pickleball facility, this building is ready to become whatever you envision. Whether you\re dreaming of a trendy restaurant, modern office space, boutique market, or even a mixed-use building with commercial below and residential above—this space delivers. The sale includes over \$100,000 in commercial-grade refrigeration, deli, and storage equipment, making it turnkey-ready for food and beverage operations. Located in the heart of booming Ventnor, one of the most desirable and fastest-growing beach towns at the Jersey Shore, this is a high-traffic, high-visibility location that's ready for your next big move. Opportunities like this don't come around often.