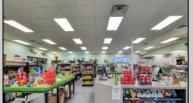

## COMMENTS

Endless Possibilities on a Prime Ventnor Corner Lot! Welcome to Ventnor Produce & Deli, a rare 80x100 8,000 sq ft. corner property loaded with opportunity and flexibility. Boasting 7 dedicated parking spaces, two convenient driveways, and a rich history as both a Wawa and indoor pickleball facility, this building is ready to become whatever you envision. Whether you\re dreaming of a trendy restaurant, modern office space, boutique market, or even a mixed-use building with commercial below and residential above—this space delivers. The sale includes over \$100,000 in commercial-grade refrigeration, deli, and storage equipment, making it turnkey-ready for food and beverage operations. Located in the heart of booming Ventnor, one of the most desirable and fastest-growing beach towns at the Jersey Shore, this is a high-traffic, high-visibility location that's ready for your next big move. Opportunities like this don't come around often.