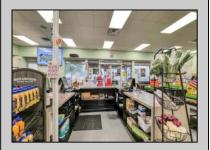

## COMMENTS

Endless Possibilities on a Prime Ventnor Corner Lot! Welcome to Ventnor Produce & Deli, a rare 80x100 8,000 sq ft. corner property loaded with opportunity and flexibility. Boasting 7 dedicated parking spaces, two convenient driveways, and a rich history as both a Wawa and indoor pickleball facility, this building is ready to become whatever you envision. Whether you\re dreaming of a trendy restaurant, modern office space, boutique market, or even a mixed-use building with commercial below and residential above—this space delivers. The sale includes over \$100,000 in commercial-grade refrigeration, deli, and storage equipment, making it turnkey-ready for food and beverage operations. Located in the heart of booming Ventnor, one of the most desirable and fastest-growing beach towns at the Jersey Shore, this is a high-traffic, high-visibility location that's ready for your next big move. Opportunities like this don't come around often.