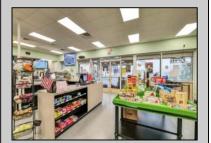

## COMMENTS

Endless Possibilities on a Prime Ventnor Corner Lot! Welcome to Ventnor Produce & Deli, a rare 80x100 8,000 sq ft. corner property loaded with opportunity and flexibility. Boasting 7 dedicated parking spaces, two convenient driveways, and a rich history as both a Wawa and indoor pickleball facility, this building is ready to become whatever you envision. Whether you\re dreaming of a trendy restaurant, modern office space, boutique market, or even a mixed-use building with commercial below and residential above—this space delivers. The sale includes over \$100,000 in commercial-grade refrigeration, deli, and storage equipment, making it turnkey-ready for food and beverage operations. Located in the heart of booming Ventnor, one of the most desirable and fastest-growing beach towns at the Jersey Shore, this is a high-traffic, high-visibility location that's ready for your next big move. Opportunities like this don't come around often.