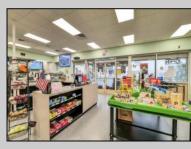

## COMMENTS

Endless Possibilities on a Prime Ventnor Corner Lot! Welcome to Ventnor Produce & Deli, a rare 80x100 8,000 sq ft. corner property loaded with opportunity and flexibility. Boasting 7 dedicated parking spaces, two convenient driveways, and a rich history as both a Wawa and indoor pickleball facility, this building is ready to become whatever you envision. Whether you\'re dreaming of a trendy restaurant, modern office space, boutique market, or even a mixed-use building with commercial below and residential above—this space delivers. The sale includes over \$100,000 in commercial-grade refrigeration, deli, and storage equipment, making it turnkey-ready for food and beverage operations. Located in the heart of booming Ventnor, one of the most desirable and fastest-growing beach towns at the Jersey Shore, this is a high-traffic, high-visibility location that's ready for your next big move. Opportunities like this don't come around often.