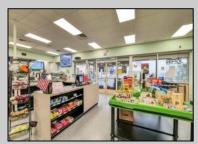

## **COMMENTS**

Endless Possibilities on a Prime Ventnor Corner Lot! Welcome to Ventnor Produce & Deli, a rare 80x100 8,000 sq ft. corner property loaded with opportunity and flexibility. Boasting 7 dedicated parking spaces, two convenient driveways, and a rich history as both a Wawa and indoor pickleball facility, this building is ready to become whatever you envision. Whether you\re dreaming of a trendy restaurant, modern office space, boutique market, or even a mixed-use building with commercial below and residential above—this space delivers. The sale includes over \$100,000 in commercial-grade refrigeration, deli, and storage equipment, making it turnkeyready for food and beverage operations. Located in the heart of booming Ventnor, one of the most desirable and fastest-growing beach towns at the Jersey Shore, this is a high-traffic, highvisibility location that's ready for your next big move. Opportunities like this don't come around often.