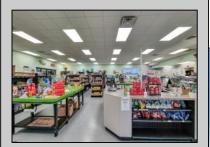

## **COMMENTS**

Endless Possibilities on a Prime Ventnor Corner Lot! Welcome to Ventnor Produce & Deli, a rare 80x100 8,000 sq ft. corner property loaded with opportunity and flexibility. Boasting 7 dedicated parking spaces, two convenient driveways, and a rich history as both a Wawa and indoor pickleball facility, this building is ready to become whatever you envision. Whether you\re dreaming of a trendy restaurant, modern office space, boutique market, or even a mixed-use building with commercial below and residential above—this space delivers. The sale includes over \$100,000 in commercial-grade refrigeration, deli, and storage equipment, making it turnkeyready for food and beverage operations. Located in the heart of booming Ventnor, one of the most desirable and fastest-growing beach towns at the Jersey Shore, this is a high-traffic, highvisibility location that's ready for your next big move. Opportunities like this don't come around often.