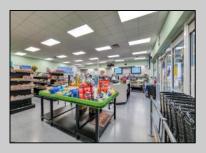

## **COMMENTS**

Endless Possibilities on a Prime Ventnor Corner Lot! Welcome to Ventnor Produce & Deli, a rare 80x100 8,000 sq ft. corner property loaded with opportunity and flexibility. Boasting 7 dedicated parking spaces, two convenient driveways, and a rich history as both a Wawa and indoor pickleball facility, this building is ready to become whatever you envision. Whether you\re dreaming of a trendy restaurant, modern office space, boutique market, or even a mixed-use building with commercial below and residential above—this space delivers. The sale includes over \$100,000 in commercial-grade refrigeration, deli, and storage equipment, making it turnkeyready for food and beverage operations. Located in the heart of booming Ventnor, one of the most desirable and fastest-growing beach towns at the Jersey Shore, this is a high-traffic, highvisibility location that's ready for your next big move. Opportunities like this don't come around often.