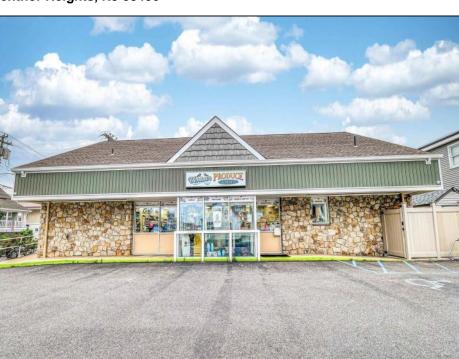

## **COMMENTS**

Endless Possibilities on a Prime Ventnor Corner Lot! Welcome to Ventnor Produce & Deli, a rare 80x100 8,000 sq ft. corner property loaded with opportunity and flexibility. Boasting 7 dedicated parking spaces, two convenient driveways, and a rich history as both a Wawa and indoor pickleball facility, this building is ready to become whatever you envision. Whether you\re dreaming of a trendy restaurant, modern office space, boutique market, or even a mixed-use building with commercial below and residential above—this space delivers. The sale includes over \$100,000 in commercial-grade refrigeration, deli, and storage equipment, making it turnkeyready for food and beverage operations. Located in the heart of booming Ventnor, one of the most desirable and fastest-growing beach towns at the Jersey Shore, this is a high-traffic, highvisibility location that's ready for your next big move. Opportunities like this don't come around often.