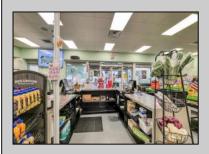

## **COMMENTS**

Endless Possibilities on a Prime Ventnor Corner Lot! Welcome to Ventnor Produce & Deli, a rare 80x100 8,000 sq ft. corner property loaded with opportunity and flexibility. Boasting 7 dedicated parking spaces, two convenient driveways, and a rich history as both a Wawa and indoor pickleball facility, this building is ready to become whatever you envision. Whether you\re dreaming of a trendy restaurant, modern office space, boutique market, or even a mixed-use building with commercial below and residential above—this space delivers. The sale includes over \$100,000 in commercial-grade refrigeration, deli, and storage equipment, making it turnkeyready for food and beverage operations. Located in the heart of booming Ventnor, one of the most desirable and fastest-growing beach towns at the Jersey Shore, this is a high-traffic, highvisibility location that's ready for your next big move. Opportunities like this don't come around often.

InteriorFeatures Display Windows Handicap Features Restroom Security System Smoke/Fire Alarm Storage

Walksk for Ludwik Sannenselski Public Realty Inc Public Sewer 1330 Bay Avenue, Ocean City Call: 609-391-1330 Email to: Is@bergerrealty.com