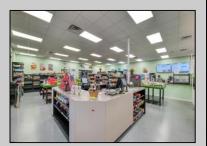

## **COMMENTS**

Endless Possibilities on a Prime Ventnor Corner Lot! Welcome to Ventnor Produce & Deli, a rare 80x100 8,000 sq ft. corner property loaded with opportunity and flexibility. Boasting 7 dedicated parking spaces, two convenient driveways, and a rich history as both a Wawa and indoor pickleball facility, this building is ready to become whatever you envision. Whether you\re dreaming of a trendy restaurant, modern office space, boutique market, or even a mixed-use building with commercial below and residential above—this space delivers. The sale includes over \$100,000 in commercial-grade refrigeration, deli, and storage equipment, making it turnkeyready for food and beverage operations. Located in the heart of booming Ventnor, one of the most desirable and fastest-growing beach towns at the Jersey Shore, this is a high-traffic, highvisibility location that's ready for your next big move. Opportunities like this don't come around often.