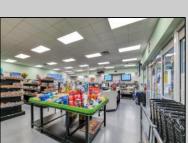

## **COMMENTS**

Endless Possibilities on a Prime Ventnor Corner Lot! Welcome to Ventnor Produce & Deli, a rare 80x100 8,000 sq ft. corner property loaded with opportunity and flexibility. Boasting 7 dedicated parking spaces, two convenient driveways, and a rich history as both a Wawa and indoor pickleball facility, this building is ready to become whatever you envision. Whether you\re dreaming of a trendy restaurant, modern office space, boutique market, or even a mixed-use building with commercial below and residential above—this space delivers. The sale includes over \$100,000 in commercial-grade refrigeration, deli, and storage equipment, making it turnkeyready for food and beverage operations. Located in the heart of booming Ventnor, one of the most desirable and fastest-growing beach towns at the Jersey Shore, this is a high-traffic, highvisibility location that's ready for your next big move. Opportunities like this don't come around often.