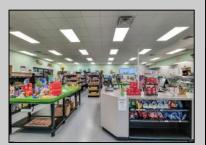

## **COMMENTS**

Endless Possibilities on a Prime Ventnor Corner Lot! Welcome to Ventnor Produce & Deli, a rare 80x100 8,000 sq ft. corner property loaded with opportunity and flexibility. Boasting 7 dedicated parking spaces, two convenient driveways, and a rich history as both a Wawa and indoor pickleball facility, this building is ready to become whatever you envision. Whether you\re dreaming of a trendy restaurant, modern office space, boutique market, or even a mixed-use building with commercial below and residential above—this space delivers. The sale includes over \$100,000 in commercial-grade refrigeration, deli, and storage equipment, making it turnkeyready for food and beverage operations. Located in the heart of booming Ventnor, one of the most desirable and fastest-growing beach towns at the Jersey Shore, this is a high-traffic, highvisibility location that's ready for your next big move. Opportunities like this don't come around often.