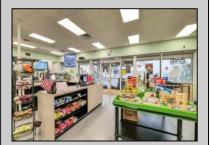

## **COMMENTS**

Endless Possibilities on a Prime Ventnor Corner Lot! Welcome to Ventnor Produce & Deli, a rare 80x100 8,000 sq ft. corner property loaded with opportunity and flexibility. Boasting 7 dedicated parking spaces, two convenient driveways, and a rich history as both a Wawa and indoor pickleball facility, this building is ready to become whatever you envision. Whether you\re dreaming of a trendy restaurant, modern office space, boutique market, or even a mixed-use building with commercial below and residential above—this space delivers. The sale includes over \$100,000 in commercial-grade refrigeration, deli, and storage equipment, making it turnkeyready for food and beverage operations. Located in the heart of booming Ventnor, one of the most desirable and fastest-growing beach towns at the Jersey Shore, this is a high-traffic, highvisibility location that's ready for your next big move. Opportunities like this don't come around often.