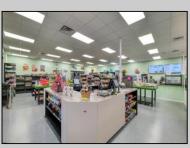

## **COMMENTS**

Endless Possibilities on a Prime Ventnor Corner Lot! Welcome to Ventnor Produce & Deli, a rare 80x100 8,000 sq ft. corner property loaded with opportunity and flexibility. Boasting 7 dedicated parking spaces, two convenient driveways, and a rich history as both a Wawa and indoor pickleball facility, this building is ready to become whatever you envision. Whether you\re dreaming of a trendy restaurant, modern office space, boutique market, or even a mixed-use building with commercial below and residential above—this space delivers. The sale includes over \$100,000 in commercial-grade refrigeration, deli, and storage equipment, making it turnkeyready for food and beverage operations. Located in the heart of booming Ventnor, one of the most desirable and fastest-growing beach towns at the Jersey Shore, this is a high-traffic, highvisibility location that's ready for your next big move. Opportunities like this don't come around often.