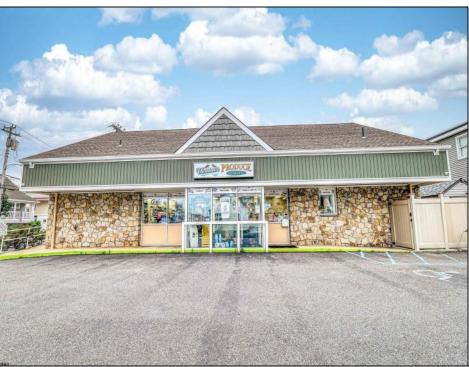

## **COMMENTS**

Endless Possibilities on a Prime Ventnor Corner Lot! Welcome to Ventnor Produce & Deli, a rare 80x100 8,000 sq ft. corner property loaded with opportunity and flexibility. Boasting 7 dedicated parking spaces, two convenient driveways, and a rich history as both a Wawa and indoor pickleball facility, this building is ready to become whatever you envision. Whether you\re dreaming of a trendy restaurant, modern office space, boutique market, or even a mixed-use building with commercial below and residential above—this space delivers. The sale includes over \$100,000 in commercial-grade refrigeration, deli, and storage equipment, making it turnkeyready for food and beverage operations. Located in the heart of booming Ventnor, one of the most desirable and fastest-growing beach towns at the Jersey Shore, this is a high-traffic, highvisibility location that's ready for your next big move. Opportunities like this don't come around often.