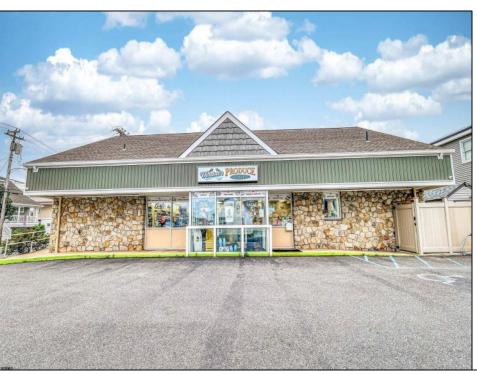

## **COMMENTS**

Endless Possibilities on a Prime Ventnor Corner Lot! Welcome to Ventnor Produce & Deli, a rare 80x100 8,000 sq ft. corner property loaded with opportunity and flexibility. Boasting 7 dedicated parking spaces, two convenient driveways, and a rich history as both a Wawa and indoor pickleball facility, this building is ready to become whatever you envision. Whether you\re dreaming of a trendy restaurant, modern office space, boutique market, or even a mixed-use building with commercial below and residential above—this space delivers. The sale includes over \$100,000 in commercial-grade refrigeration, deli, and storage equipment, making it turnkey-ready for food and beverage operations. Located in the heart of booming Ventnor, one of the most desirable and fastest-growing beach towns at the Jersey Shore, this is a high-traffic, high-visibility location that's ready for your next big move. Opportunities like this don't come around often.