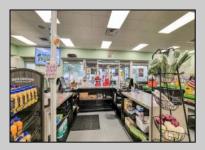

## **COMMENTS**

Endless Possibilities on a Prime Ventnor Corner Lot! Welcome to Ventnor Produce & Deli, a rare 80x100 8,000 sq ft. corner property loaded with opportunity and flexibility. Boasting 7 dedicated parking spaces, two convenient driveways, and a rich history as both a Wawa and indoor pickleball facility, this building is ready to become whatever you envision. Whether you\re dreaming of a trendy restaurant, modern office space, boutique market, or even a mixed-use building with commercial below and residential above—this space delivers. The sale includes over \$100,000 in commercial-grade refrigeration, deli, and storage equipment, making it turnkey-ready for food and beverage operations. Located in the heart of booming Ventnor, one of the most desirable and fastest-growing beach towns at the Jersey Shore, this is a high-traffic, high-visibility location that's ready for your next big move. Opportunities like this don't come around often.

InteriorFeatures Display Windows Handicap Features Restroom Security System Smoke/Fire Alarm Storage

Waksk for Lauren Greiner

Publierger Realty Inc<sup>Public Sewer</sup>

3160 Asbury Avenue, Ocean City
Call: 609-399-0076