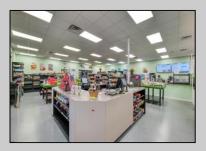

## **COMMENTS**

Endless Possibilities on a Prime Ventnor Corner Lot! Welcome to Ventnor Produce & Deli, a rare 80x100 8,000 sq ft. corner property loaded with opportunity and flexibility. Boasting 7 dedicated parking spaces, two convenient driveways, and a rich history as both a Wawa and indoor pickleball facility, this building is ready to become whatever you envision. Whether you\re dreaming of a trendy restaurant, modern office space, boutique market, or even a mixed-use building with commercial below and residential above—this space delivers. The sale includes over \$100,000 in commercial-grade refrigeration, deli, and storage equipment, making it turnkey-ready for food and beverage operations. Located in the heart of booming Ventnor, one of the most desirable and fastest-growing beach towns at the Jersey Shore, this is a high-traffic, high-visibility location that's ready for your next big move. Opportunities like this don't come around often.