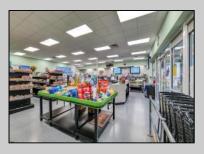

## **COMMENTS**

Endless Possibilities on a Prime Ventnor Corner Lot! Welcome to Ventnor Produce & Deli, a rare 80x100 8,000 sq ft. corner property loaded with opportunity and flexibility. Boasting 7 dedicated parking spaces, two convenient driveways, and a rich history as both a Wawa and indoor pickleball facility, this building is ready to become whatever you envision. Whether you\re dreaming of a trendy restaurant, modern office space, boutique market, or even a mixed-use building with commercial below and residential above—this space delivers. The sale includes over \$100,000 in commercial-grade refrigeration, deli, and storage equipment, making it turnkey-ready for food and beverage operations. Located in the heart of booming Ventnor, one of the most desirable and fastest-growing beach towns at the Jersey Shore, this is a high-traffic, high-visibility location that's ready for your next big move. Opportunities like this don't come around often.