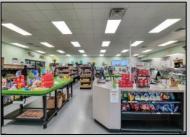

## **COMMENTS**

Endless Possibilities on a Prime Ventnor Corner Lot! Welcome to Ventnor Produce & Deli, a rare 80x100 8,000 sq ft. corner property loaded with opportunity and flexibility. Boasting 7 dedicated parking spaces, two convenient driveways, and a rich history as both a Wawa and indoor pickleball facility, this building is ready to become whatever you envision. Whether you\re dreaming of a trendy restaurant, modern office space, boutique market, or even a mixed-use building with commercial below and residential above—this space delivers. The sale includes over \$100,000 in commercial-grade refrigeration, deli, and storage equipment, making it turnkey-ready for food and beverage operations. Located in the heart of booming Ventnor, one of the most desirable and fastest-growing beach towns at the Jersey Shore, this is a high-traffic, high-visibility location that's ready for your next big move. Opportunities like this don't come around often.