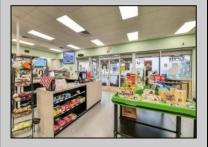

## **COMMENTS**

Endless Possibilities on a Prime Ventnor Corner Lot! Welcome to Ventnor Produce & Deli, a rare 80x100 8,000 sq ft. corner property loaded with opportunity and flexibility. Boasting 7 dedicated parking spaces, two convenient driveways, and a rich history as both a Wawa and indoor pickleball facility, this building is ready to become whatever you envision. Whether you\re dreaming of a trendy restaurant, modern office space, boutique market, or even a mixed-use building with commercial below and residential above—this space delivers. The sale includes over \$100,000 in commercial-grade refrigeration, deli, and storage equipment, making it turnkey-ready for food and beverage operations. Located in the heart of booming Ventnor, one of the most desirable and fastest-growing beach towns at the Jersey Shore, this is a high-traffic, high-visibility location that's ready for your next big move. Opportunities like this don't come around often.