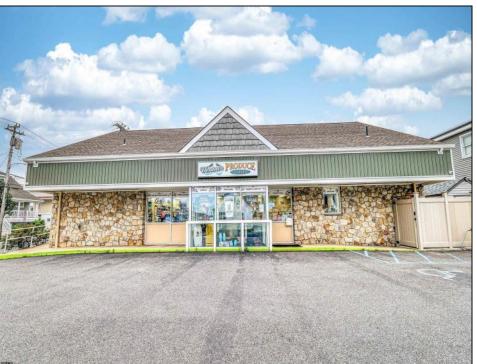

## **COMMENTS**

Endless Possibilities on a Prime Ventnor Corner Lot! Welcome to Ventnor Produce & Deli, a rare 80x100 8,000 sq ft. corner property loaded with opportunity and flexibility. Boasting 7 dedicated parking spaces, two convenient driveways, and a rich history as both a Wawa and indoor pickleball facility, this building is ready to become whatever you envision. Whether you\'re dreaming of a trendy restaurant, modern office space, boutique market, or even a mixed-use building with commercial below and residential above—this space delivers. The sale includes over \$100,000 in commercial-grade refrigeration, deli, and storage equipment, making it turnkey-ready for food and beverage operations. Located in the heart of booming Ventnor, one of the most desirable and fastest-growing beach towns at the Jersey Shore, this is a high-traffic, high-visibility location that's ready for your next big move. Opportunities like this don't come around often.