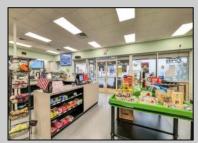

## **COMMENTS**

Endless Possibilities on a Prime Ventnor Corner Lot! Welcome to Ventnor Produce & Deli, a rare 80x100 8,000 sq ft. corner property loaded with opportunity and flexibility. Boasting 7 dedicated parking spaces, two convenient driveways, and a rich history as both a Wawa and indoor pickleball facility, this building is ready to become whatever you envision. Whether you\'re dreaming of a trendy restaurant, modern office space, boutique market, or even a mixed-use building with commercial below and residential above—this space delivers. The sale includes over \$100,000 in commercial-grade refrigeration, deli, and storage equipment, making it turnkey-ready for food and beverage operations. Located in the heart of booming Ventnor, one of the most desirable and fastest-growing beach towns at the Jersey Shore, this is a high-traffic, high-visibility location that's ready for your next big move. Opportunities like this don't come around often.