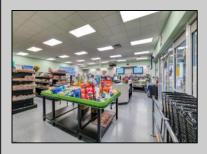

## **COMMENTS**

Endless Possibilities on a Prime Ventnor Corner Lot! Welcome to Ventnor Produce & Deli, a rare 80x100 8,000 sq ft. corner property loaded with opportunity and flexibility. Boasting 7 dedicated parking spaces, two convenient driveways, and a rich history as both a Wawa and indoor pickleball facility, this building is ready to become whatever you envision. Whether you\'re dreaming of a trendy restaurant, modern office space, boutique market, or even a mixed-use building with commercial below and residential above—this space delivers. The sale includes over \$100,000 in commercial-grade refrigeration, deli, and storage equipment, making it turnkey-ready for food and beverage operations. Located in the heart of booming Ventnor, one of the most desirable and fastest-growing beach towns at the Jersey Shore, this is a high-traffic, high-visibility location that's ready for your next big move. Opportunities like this don't come around often.