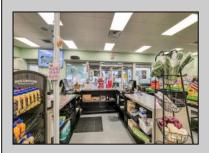

## **COMMENTS**

Endless Possibilities on a Prime Ventnor Corner Lot! Welcome to Ventnor Produce & Deli, a rare 80x100 8,000 sq ft. corner property loaded with opportunity and flexibility. Boasting 7 dedicated parking spaces, two convenient driveways, and a rich history as both a Wawa and indoor pickleball facility, this building is ready to become whatever you envision. Whether you\'re dreaming of a trendy restaurant, modern office space, boutique market, or even a mixed-use building with commercial below and residential above—this space delivers. The sale includes over \$100,000 in commercial-grade refrigeration, deli, and storage equipment, making it turnkey-ready for food and beverage operations. Located in the heart of booming Ventnor, one of the most desirable and fastest-growing beach towns at the Jersey Shore, this is a high-traffic, high-visibility location that's ready for your next big move. Opportunities like this don't come around often.