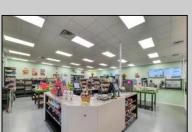

## **COMMENTS**

Endless Possibilities on a Prime Ventnor Corner Lot! Welcome to Ventnor Produce & Deli, a rare 80x100 8,000 sq ft. corner property loaded with opportunity and flexibility. Boasting 7 dedicated parking spaces, two convenient driveways, and a rich history as both a Wawa and indoor pickleball facility, this building is ready to become whatever you envision. Whether you\'re dreaming of a trendy restaurant, modern office space, boutique market, or even a mixed-use building with commercial below and residential above—this space delivers. The sale includes over \$100,000 in commercial-grade refrigeration, deli, and storage equipment, making it turnkey-ready for food and beverage operations. Located in the heart of booming Ventnor, one of the most desirable and fastest-growing beach towns at the Jersey Shore, this is a high-traffic, high-visibility location that's ready for your next big move. Opportunities like this don't come around often.