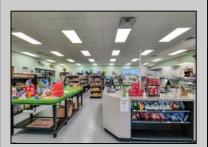

## **COMMENTS**

Endless Possibilities on a Prime Ventnor Corner Lot! Welcome to Ventnor Produce & Deli, a rare 80x100 8,000 sq ft. corner property loaded with opportunity and flexibility. Boasting 7 dedicated parking spaces, two convenient driveways, and a rich history as both a Wawa and indoor pickleball facility, this building is ready to become whatever you envision. Whether you\'re dreaming of a trendy restaurant, modern office space, boutique market, or even a mixed-use building with commercial below and residential above—this space delivers. The sale includes over \$100,000 in commercial-grade refrigeration, deli, and storage equipment, making it turnkey-ready for food and beverage operations. Located in the heart of booming Ventnor, one of the most desirable and fastest-growing beach towns at the Jersey Shore, this is a high-traffic, high-visibility location that's ready for your next big move. Opportunities like this don't come around often.