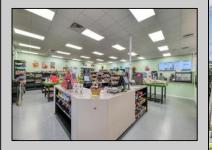

## **COMMENTS**

Endless Possibilities on a Prime Ventnor Corner Lot! Welcome to Ventnor Produce & Deli, a rare 80x100 8,000 sq ft. corner property loaded with opportunity and flexibility. Boasting 7 dedicated parking spaces, two convenient driveways, and a rich history as both a Wawa and indoor pickleball facility, this building is ready to become whatever you envision. Whether you\re dreaming of a trendy restaurant, modern office space, boutique market, or even a mixed-use building with commercial below and residential above—this space delivers. The sale includes over \$100,000 in commercial-grade refrigeration, deli, and storage equipment, making it turnkeyready for food and beverage operations. Located in the heart of booming Ventnor, one of the most desirable and fastest-growing beach towns at the Jersey Shore, this is a high-traffic, highvisibility location that's ready for your next big move. Opportunities like this don't come around often.