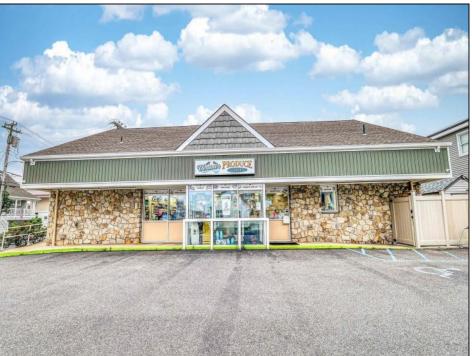

## **COMMENTS**

Endless Possibilities on a Prime Ventnor Corner Lot! Welcome to Ventnor Produce & Deli, a rare 80x100 8,000 sq ft. corner property loaded with opportunity and flexibility. Boasting 7 dedicated parking spaces, two convenient driveways, and a rich history as both a Wawa and indoor pickleball facility, this building is ready to become whatever you envision. Whether you\re dreaming of a trendy restaurant, modern office space, boutique market, or even a mixed-use building with commercial below and residential above—this space delivers. The sale includes over \$100,000 in commercial-grade refrigeration, deli, and storage equipment, making it turnkeyready for food and beverage operations. Located in the heart of booming Ventnor, one of the most desirable and fastest-growing beach towns at the Jersey Shore, this is a high-traffic, highvisibility location that's ready for your next big move. Opportunities like this don't come around often.