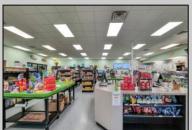

## **COMMENTS**

Endless Possibilities on a Prime Ventnor Corner Lot! Welcome to Ventnor Produce & Deli, a rare 80x100 8,000 sq ft. corner property loaded with opportunity and flexibility. Boasting 7 dedicated parking spaces, two convenient driveways, and a rich history as both a Wawa and indoor pickleball facility, this building is ready to become whatever you envision. Whether you\re dreaming of a trendy restaurant, modern office space, boutique market, or even a mixed-use building with commercial below and residential above—this space delivers. The sale includes over \$100,000 in commercial-grade refrigeration, deli, and storage equipment, making it turnkeyready for food and beverage operations. Located in the heart of booming Ventnor, one of the most desirable and fastest-growing beach towns at the Jersey Shore, this is a high-traffic, highvisibility location that's ready for your next big move. Opportunities like this don't come around often.