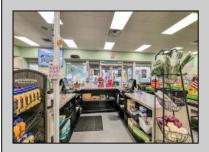

## **COMMENTS**

Endless Possibilities on a Prime Ventnor Corner Lot! Welcome to Ventnor Produce & Deli, a rare 80x100 8,000 sq ft. corner property loaded with opportunity and flexibility. Boasting 7 dedicated parking spaces, two convenient driveways, and a rich history as both a Wawa and indoor pickleball facility, this building is ready to become whatever you envision. Whether you\re dreaming of a trendy restaurant, modern office space, boutique market, or even a mixed-use building with commercial below and residential above—this space delivers. The sale includes over \$100,000 in commercial-grade refrigeration, deli, and storage equipment, making it turnkeyready for food and beverage operations. Located in the heart of booming Ventnor, one of the most desirable and fastest-growing beach towns at the Jersey Shore, this is a high-traffic, highvisibility location that's ready for your next big move. Opportunities like this don't come around often.