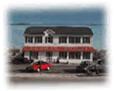

## **COMMENTS**

Endless Possibilities on a Prime Ventnor Corner Lot! Welcome to Ventnor Produce & Deli, a rare 80x100 8,000 sq ft. corner property loaded with opportunity and flexibility. Boasting 7 dedicated parking spaces, two convenient driveways, and a rich history as both a Wawa and indoor pickleball facility, this building is ready to become whatever you envision. Whether you\re dreaming of a trendy restaurant, modern office space, boutique market, or even a mixed-use building with commercial below and residential above—this space delivers. The sale includes over \$100,000 in commercial-grade refrigeration, deli, and storage equipment, making it turnkeyready for food and beverage operations. Located in the heart of booming Ventnor, one of the most desirable and fastest-growing beach towns at the Jersey Shore, this is a high-traffic, highvisibility location that's ready for your next big move. Opportunities like this don't come around often.