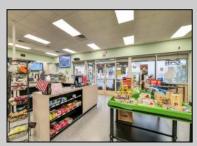

## **COMMENTS**

Endless Possibilities on a Prime Ventnor Corner Lot! Welcome to Ventnor Produce & Deli, a rare 80x100 8,000 sq ft. corner property loaded with opportunity and flexibility. Boasting 7 dedicated parking spaces, two convenient driveways, and a rich history as both a Wawa and indoor pickleball facility, this building is ready to become whatever you envision. Whether you\re dreaming of a trendy restaurant, modern office space, boutique market, or even a mixed-use building with commercial below and residential above—this space delivers. The sale includes over \$100,000 in commercial-grade refrigeration, deli, and storage equipment, making it turnkeyready for food and beverage operations. Located in the heart of booming Ventnor, one of the most desirable and fastest-growing beach towns at the Jersey Shore, this is a high-traffic, highvisibility location that's ready for your next big move. Opportunities like this don't come around often.