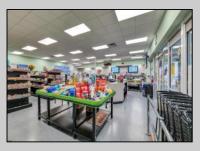

## **COMMENTS**

Endless Possibilities on a Prime Ventnor Corner Lot! Welcome to Ventnor Produce & Deli, a rare 80x100 8,000 sq ft. corner property loaded with opportunity and flexibility. Boasting 7 dedicated parking spaces, two convenient driveways, and a rich history as both a Wawa and indoor pickleball facility, this building is ready to become whatever you envision. Whether you\re dreaming of a trendy restaurant, modern office space, boutique market, or even a mixed-use building with commercial below and residential above—this space delivers. The sale includes over \$100,000 in commercial-grade refrigeration, deli, and storage equipment, making it turnkeyready for food and beverage operations. Located in the heart of booming Ventnor, one of the most desirable and fastest-growing beach towns at the Jersey Shore, this is a high-traffic, highvisibility location that's ready for your next big move. Opportunities like this don't come around often.