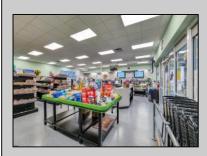

## COMMENTS

Endless Possibilities on a Prime Ventnor Corner Lot! Welcome to Ventnor Produce & Deli, a rare 80x100 8,000 sq ft. corner property loaded with opportunity and flexibility. Boasting 7 dedicated parking spaces, two convenient driveways, and a rich history as both a Wawa and indoor pickleball facility, this building is ready to become whatever you envision. Whether you\'re dreaming of a trendy restaurant, modern office space, boutique market, or even a mixed-use building with commercial below and residential above—this space delivers. The sale includes over \$100,000 in commercial-grade refrigeration, deli, and storage equipment, making it turnkey-ready for food and beverage operations. Located in the heart of booming Ventnor, one of the most desirable and fastest-growing beach towns at the Jersey Shore, this is a high-traffic, high-visibility location that's ready for your next big move. Opportunities like this don't come around often.