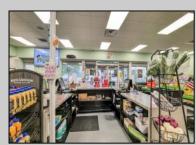

## COMMENTS

Endless Possibilities on a Prime Ventnor Corner Lot! Welcome to Ventnor Produce & Deli, a rare 80x100 8,000 sq ft. corner property loaded with opportunity and flexibility. Boasting 7 dedicated parking spaces, two convenient driveways, and a rich history as both a Wawa and indoor pickleball facility, this building is ready to become whatever you envision. Whether you\'re dreaming of a trendy restaurant, modern office space, boutique market, or even a mixed-use building with commercial below and residential above—this space delivers. The sale includes over \$100,000 in commercial-grade refrigeration, deli, and storage equipment, making it turnkey-ready for food and beverage operations. Located in the heart of booming Ventnor, one of the most desirable and fastest-growing beach towns at the Jersey Shore, this is a high-traffic, high-visibility location that's ready for your next big move. Opportunities like this don't come around often.