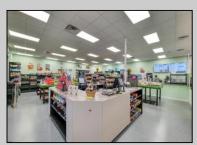

## COMMENTS

Endless Possibilities on a Prime Ventnor Corner Lot! Welcome to Ventnor Produce & Deli, a rare 80x100 8,000 sq ft. corner property loaded with opportunity and flexibility. Boasting 7 dedicated parking spaces, two convenient driveways, and a rich history as both a Wawa and indoor pickleball facility, this building is ready to become whatever you envision. Whether you\'re dreaming of a trendy restaurant, modern office space, boutique market, or even a mixed-use building with commercial below and residential above—this space delivers. The sale includes over \$100,000 in commercial-grade refrigeration, deli, and storage equipment, making it turnkey-ready for food and beverage operations. Located in the heart of booming Ventnor, one of the most desirable and fastest-growing beach towns at the Jersey Shore, this is a high-traffic, high-visibility location that's ready for your next big move. Opportunities like this don't come around often.