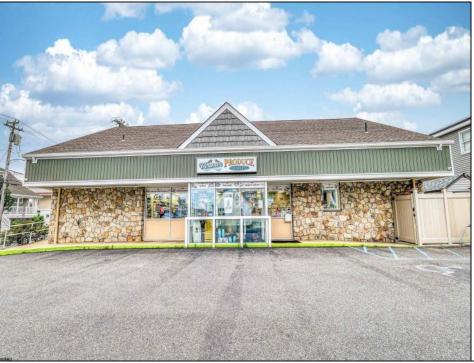

## COMMENTS

Endless Possibilities on a Prime Ventnor Corner Lot! Welcome to Ventnor Produce & Deli, a rare 80x100 8,000 sq ft. corner property loaded with opportunity and flexibility. Boasting 7 dedicated parking spaces, two convenient driveways, and a rich history as both a Wawa and indoor pickleball facility, this building is ready to become whatever you envision. Whether you\'re dreaming of a trendy restaurant, modern office space, boutique market, or even a mixed-use building with commercial below and residential above—this space delivers. The sale includes over \$100,000 in commercial-grade refrigeration, deli, and storage equipment, making it turnkey-ready for food and beverage operations. Located in the heart of booming Ventnor, one of the most desirable and fastest-growing beach towns at the Jersey Shore, this is a high-traffic, high-visibility location that's ready for your next big move. Opportunities like this don't come around often.

## Exterior Stone Vinyl