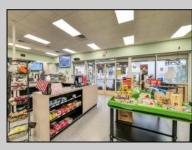

## COMMENTS

Endless Possibilities on a Prime Ventnor Corner Lot! Welcome to Ventnor Produce & Deli, a rare 80x100 8,000 sq ft. corner property loaded with opportunity and flexibility. Boasting 7 dedicated parking spaces, two convenient driveways, and a rich history as both a Wawa and indoor pickleball facility, this building is ready to become whatever you envision. Whether you\'re dreaming of a trendy restaurant, modern office space, boutique market, or even a mixed-use building with commercial below and residential above—this space delivers. The sale includes over \$100,000 in commercial-grade refrigeration, deli, and storage equipment, making it turnkey-ready for food and beverage operations. Located in the heart of booming Ventnor, one of the most desirable and fastest-growing beach towns at the Jersey Shore, this is a high-traffic, high-visibility location that's ready for your next big move. Opportunities like this don't come around often.