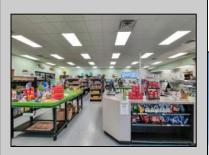

## COMMENTS

Endless Possibilities on a Prime Ventnor Corner Lot! Welcome to Ventnor Produce & Deli, a rare 80x100 8,000 sq ft. corner property loaded with opportunity and flexibility. Boasting 7 dedicated parking spaces, two convenient driveways, and a rich history as both a Wawa and indoor pickleball facility, this building is ready to become whatever you envision. Whether you\'re dreaming of a trendy restaurant, modern office space, boutique market, or even a mixed-use building with commercial below and residential above—this space delivers. The sale includes over \$100,000 in commercial-grade refrigeration, deli, and storage equipment, making it turnkey-ready for food and beverage operations. Located in the heart of booming Ventnor, one of the most desirable and fastest-growing beach towns at the Jersey Shore, this is a high-traffic, high-visibility location that's ready for your next big move. Opportunities like this don't come around often.