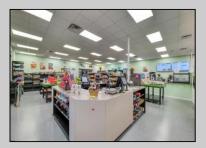

## **COMMENTS**

Endless Possibilities on a Prime Ventnor Corner Lot! Welcome to Ventnor Produce & Deli, a rare 80x100 8,000 sq ft. corner property loaded with opportunity and flexibility. Boasting 7 dedicated parking spaces, two convenient driveways, and a rich history as both a Wawa and indoor pickleball facility, this building is ready to become whatever you envision. Whether you\re dreaming of a trendy restaurant, modern office space, boutique market, or even a mixed-use building with commercial below and residential above—this space delivers. The sale includes over \$100,000 in commercial-grade refrigeration, deli, and storage equipment, making it turnkeyready for food and beverage operations. Located in the heart of booming Ventnor, one of the most desirable and fastest-growing beach towns at the Jersey Shore, this is a high-traffic, highvisibility location that's ready for your next big move. Opportunities like this don't come around often.