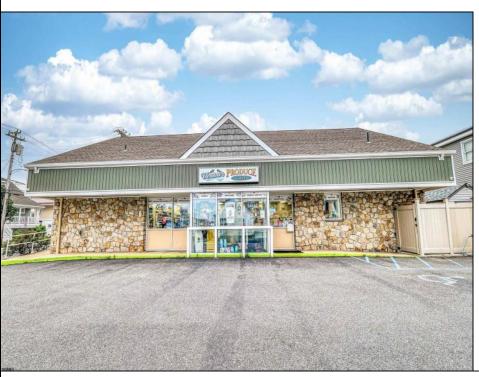

## **COMMENTS**

Endless Possibilities on a Prime Ventnor Corner Lot! Welcome to Ventnor Produce & Deli, a rare 80x100 8,000 sq ft. corner property loaded with opportunity and flexibility. Boasting 7 dedicated parking spaces, two convenient driveways, and a rich history as both a Wawa and indoor pickleball facility, this building is ready to become whatever you envision. Whether you\re dreaming of a trendy restaurant, modern office space, boutique market, or even a mixed-use building with commercial below and residential above—this space delivers. The sale includes over \$100,000 in commercial-grade refrigeration, deli, and storage equipment, making it turnkeyready for food and beverage operations. Located in the heart of booming Ventnor, one of the most desirable and fastest-growing beach towns at the Jersey Shore, this is a high-traffic, highvisibility location that's ready for your next big move. Opportunities like this don't come around often.