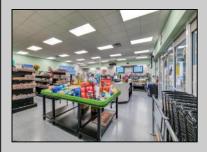

## **COMMENTS**

Endless Possibilities on a Prime Ventnor Corner Lot! Welcome to Ventnor Produce & Deli, a rare 80x100 8,000 sq ft. corner property loaded with opportunity and flexibility. Boasting 7 dedicated parking spaces, two convenient driveways, and a rich history as both a Wawa and indoor pickleball facility, this building is ready to become whatever you envision. Whether you\re dreaming of a trendy restaurant, modern office space, boutique market, or even a mixed-use building with commercial below and residential above—this space delivers. The sale includes over \$100,000 in commercial-grade refrigeration, deli, and storage equipment, making it turnkeyready for food and beverage operations. Located in the heart of booming Ventnor, one of the most desirable and fastest-growing beach towns at the Jersey Shore, this is a high-traffic, highvisibility location that's ready for your next big move. Opportunities like this don't come around often.