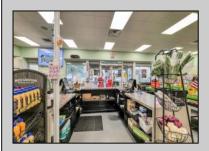

## **COMMENTS**

Endless Possibilities on a Prime Ventnor Corner Lot! Welcome to Ventnor Produce & Deli, a rare 80x100 8,000 sq ft. corner property loaded with opportunity and flexibility. Boasting 7 dedicated parking spaces, two convenient driveways, and a rich history as both a Wawa and indoor pickleball facility, this building is ready to become whatever you envision. Whether you\re dreaming of a trendy restaurant, modern office space, boutique market, or even a mixed-use building with commercial below and residential above—this space delivers. The sale includes over \$100,000 in commercial-grade refrigeration, deli, and storage equipment, making it turnkeyready for food and beverage operations. Located in the heart of booming Ventnor, one of the most desirable and fastest-growing beach towns at the Jersey Shore, this is a high-traffic, highvisibility location that's ready for your next big move. Opportunities like this don't come around often.

## **PROPERTY DETAILS**

Exterior OutsideFeatures ParkingGarage Stone Fence 6 to 10 Spaces Vinyl Security Light/System Sign

InteriorFeatures Display Windows Handicap Features Restroom Security System Smoke/Fire Alarm Storage