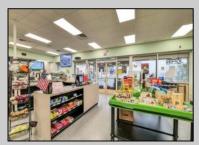

## **COMMENTS**

Endless Possibilities on a Prime Ventnor Corner Lot! Welcome to Ventnor Produce & Deli, a rare 80x100 8,000 sq ft. corner property loaded with opportunity and flexibility. Boasting 7 dedicated parking spaces, two convenient driveways, and a rich history as both a Wawa and indoor pickleball facility, this building is ready to become whatever you envision. Whether you\re dreaming of a trendy restaurant, modern office space, boutique market, or even a mixed-use building with commercial below and residential above—this space delivers. The sale includes over \$100,000 in commercial-grade refrigeration, deli, and storage equipment, making it turnkeyready for food and beverage operations. Located in the heart of booming Ventnor, one of the most desirable and fastest-growing beach towns at the Jersey Shore, this is a high-traffic, highvisibility location that's ready for your next big move. Opportunities like this don't come around often.