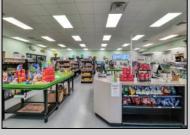

## **COMMENTS**

Endless Possibilities on a Prime Ventnor Corner Lot! Welcome to Ventnor Produce & Deli, a rare 80x100 8,000 sq ft. corner property loaded with opportunity and flexibility. Boasting 7 dedicated parking spaces, two convenient driveways, and a rich history as both a Wawa and indoor pickleball facility, this building is ready to become whatever you envision. Whether you\re dreaming of a trendy restaurant, modern office space, boutique market, or even a mixed-use building with commercial below and residential above—this space delivers. The sale includes over \$100,000 in commercial-grade refrigeration, deli, and storage equipment, making it turnkeyready for food and beverage operations. Located in the heart of booming Ventnor, one of the most desirable and fastest-growing beach towns at the Jersey Shore, this is a high-traffic, highvisibility location that's ready for your next big move. Opportunities like this don't come around often.