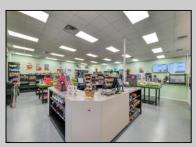

## COMMENTS

Endless Possibilities on a Prime Ventnor Corner Lot! Welcome to Ventnor Produce & Deli, a rare 80x100 8,000 sq ft. corner property loaded with opportunity and flexibility. Boasting 7 dedicated parking spaces, two convenient driveways, and a rich history as both a Wawa and indoor pickleball facility, this building is ready to become whatever you envision. Whether you\'re dreaming of a trendy restaurant, modern office space, boutique market, or even a mixed-use building with commercial below and residential above—this space delivers. The sale includes over \$100,000 in commercial-grade refrigeration, deli, and storage equipment, making it turnkey-ready for food and beverage operations. Located in the heart of booming Ventnor, one of the most desirable and fastest-growing beach towns at the Jersey Shore, this is a high-traffic, high-visibility location that's ready for your next big move. Opportunities like this don't come around often.