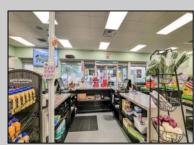

## COMMENTS

Endless Possibilities on a Prime Ventnor Corner Lot! Welcome to Ventnor Produce & Deli, a rare 80x100 8,000 sq ft. corner property loaded with opportunity and flexibility. Boasting 7 dedicated parking spaces, two convenient driveways, and a rich history as both a Wawa and indoor pickleball facility, this building is ready to become whatever you envision. Whether you\'re dreaming of a trendy restaurant, modern office space, boutique market, or even a mixed-use building with commercial below and residential above—this space delivers. The sale includes over \$100,000 in commercial-grade refrigeration, deli, and storage equipment, making it turnkey-ready for food and beverage operations. Located in the heart of booming Ventnor, one of the most desirable and fastest-growing beach towns at the Jersey Shore, this is a high-traffic, high-visibility location that's ready for your next big move. Opportunities like this don't come around often.

## **PROPERTY DETAILS**

OutsideFeatures ParkingGarage Fence 6 to 10 Spaces Security Light/System Sign InteriorFeatures Display Windows Handicap Features Restroom Security System Smoke/Fire Alarm Storage