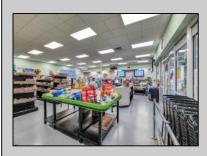

## COMMENTS

Endless Possibilities on a Prime Ventnor Corner Lot! Welcome to Ventnor Produce & Deli, a rare 80x100 8,000 sq ft. corner property loaded with opportunity and flexibility. Boasting 7 dedicated parking spaces, two convenient driveways, and a rich history as both a Wawa and indoor pickleball facility, this building is ready to become whatever you envision. Whether you\'re dreaming of a trendy restaurant, modern office space, boutique market, or even a mixed-use building with commercial below and residential above—this space delivers. The sale includes over \$100,000 in commercial-grade refrigeration, deli, and storage equipment, making it turnkey-ready for food and beverage operations. Located in the heart of booming Ventnor, one of the most desirable and fastest-growing beach towns at the Jersey Shore, this is a high-traffic, high-visibility location that's ready for your next big move. Opportunities like this don't come around often.