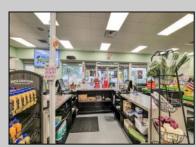

## COMMENTS

Endless Possibilities on a Prime Ventnor Corner Lot! Welcome to Ventnor Produce & Deli, a rare 80x100 8,000 sq ft. corner property loaded with opportunity and flexibility. Boasting 7 dedicated parking spaces, two convenient driveways, and a rich history as both a Wawa and indoor pickleball facility, this building is ready to become whatever you envision. Whether you\'re dreaming of a trendy restaurant, modern office space, boutique market, or even a mixed-use building with commercial below and residential above—this space delivers. The sale includes over \$100,000 in commercial-grade refrigeration, deli, and storage equipment, making it turnkey-ready for food and beverage operations. Located in the heart of booming Ventnor, one of the most desirable and fastest-growing beach towns at the Jersey Shore, this is a high-traffic, high-visibility location that's ready for your next big move. Opportunities like this don't come around often.

## PROPERTY DETAILS

OutsideFeatures ParkingGarage Fence 6 to 10 Spaces Security Light/System Sign InteriorFeatures Display Windows Handicap Features Restroom Security System Smoke/Fire Alarm Storage

Wates k for Joe Youngewer <sup>Pu</sup>Bierger Realty Inc<sup>Public Sewer</sup> 3160 Asbury Avenue, Ocean City Call: 609-399-0076 Email to: jty@bergerrealty.com