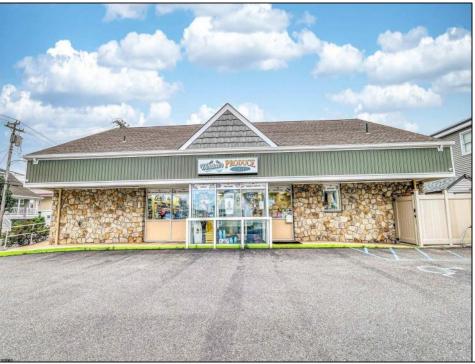

## COMMENTS

Endless Possibilities on a Prime Ventnor Corner Lot! Welcome to Ventnor Produce & Deli, a rare 80x100 8,000 sq ft. corner property loaded with opportunity and flexibility. Boasting 7 dedicated parking spaces, two convenient driveways, and a rich history as both a Wawa and indoor pickleball facility, this building is ready to become whatever you envision. Whether you\'re dreaming of a trendy restaurant, modern office space, boutique market, or even a mixed-use building with commercial below and residential above—this space delivers. The sale includes over \$100,000 in commercial-grade refrigeration, deli, and storage equipment, making it turnkey-ready for food and beverage operations. Located in the heart of booming Ventnor, one of the most desirable and fastest-growing beach towns at the Jersey Shore, this is a high-traffic, high-visibility location that's ready for your next big move. Opportunities like this don't come around often.

Exterior Stone Vinyl