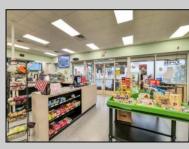

## COMMENTS

Endless Possibilities on a Prime Ventnor Corner Lot! Welcome to Ventnor Produce & Deli, a rare 80x100 8,000 sq ft. corner property loaded with opportunity and flexibility. Boasting 7 dedicated parking spaces, two convenient driveways, and a rich history as both a Wawa and indoor pickleball facility, this building is ready to become whatever you envision. Whether you\'re dreaming of a trendy restaurant, modern office space, boutique market, or even a mixed-use building with commercial below and residential above—this space delivers. The sale includes over \$100,000 in commercial-grade refrigeration, deli, and storage equipment, making it turnkey-ready for food and beverage operations. Located in the heart of booming Ventnor, one of the most desirable and fastest-growing beach towns at the Jersey Shore, this is a high-traffic, high-visibility location that's ready for your next big move. Opportunities like this don't come around often.