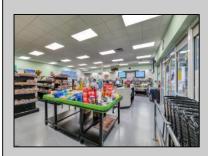

## COMMENTS

Endless Possibilities on a Prime Ventnor Corner Lot! Welcome to Ventnor Produce & Deli, a rare 80x100 8,000 sq ft. corner property loaded with opportunity and flexibility. Boasting 7 dedicated parking spaces, two convenient driveways, and a rich history as both a Wawa and indoor pickleball facility, this building is ready to become whatever you envision. Whether you\'re dreaming of a trendy restaurant, modern office space, boutique market, or even a mixed-use building with commercial below and residential above—this space delivers. The sale includes over \$100,000 in commercial-grade refrigeration, deli, and storage equipment, making it turnkey-ready for food and beverage operations. Located in the heart of booming Ventnor, one of the most desirable and fastest-growing beach towns at the Jersey Shore, this is a high-traffic, high-visibility location that's ready for your next big move. Opportunities like this don't come around often.