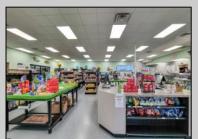

## **COMMENTS**

Endless Possibilities on a Prime Ventnor Corner Lot! Welcome to Ventnor Produce & Deli, a rare 80x100 8,000 sq ft. corner property loaded with opportunity and flexibility. Boasting 7 dedicated parking spaces, two convenient driveways, and a rich history as both a Wawa and indoor pickleball facility, this building is ready to become whatever you envision. Whether you\re dreaming of a trendy restaurant, modern office space, boutique market, or even a mixed-use building with commercial below and residential above—this space delivers. The sale includes over \$100,000 in commercial-grade refrigeration, deli, and storage equipment, making it turnkeyready for food and beverage operations. Located in the heart of booming Ventnor, one of the most desirable and fastest-growing beach towns at the Jersey Shore, this is a high-traffic, highvisibility location that's ready for your next big move. Opportunities like this don't come around often.