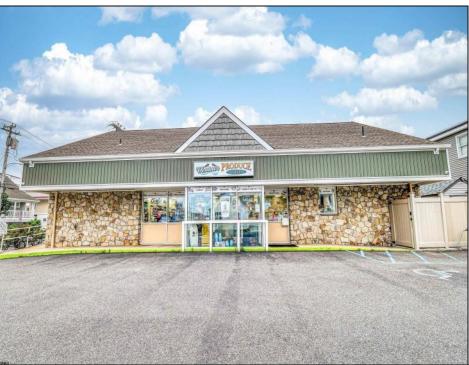

## **COMMENTS**

Endless Possibilities on a Prime Ventnor Corner Lot! Welcome to Ventnor Produce & Deli, a rare 80x100 8,000 sq ft. corner property loaded with opportunity and flexibility. Boasting 7 dedicated parking spaces, two convenient driveways, and a rich history as both a Wawa and indoor pickleball facility, this building is ready to become whatever you envision. Whether you\re dreaming of a trendy restaurant, modern office space, boutique market, or even a mixed-use building with commercial below and residential above—this space delivers. The sale includes over \$100,000 in commercial-grade refrigeration, deli, and storage equipment, making it turnkeyready for food and beverage operations. Located in the heart of booming Ventnor, one of the most desirable and fastest-growing beach towns at the Jersey Shore, this is a high-traffic, highvisibility location that's ready for your next big move. Opportunities like this don't come around often.