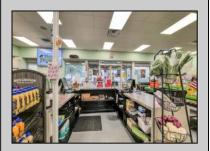

## **COMMENTS**

Endless Possibilities on a Prime Ventnor Corner Lot! Welcome to Ventnor Produce & Deli, a rare 80x100 8,000 sq ft. corner property loaded with opportunity and flexibility. Boasting 7 dedicated parking spaces, two convenient driveways, and a rich history as both a Wawa and indoor pickleball facility, this building is ready to become whatever you envision. Whether you\re dreaming of a trendy restaurant, modern office space, boutique market, or even a mixed-use building with commercial below and residential above—this space delivers. The sale includes over \$100,000 in commercial-grade refrigeration, deli, and storage equipment, making it turnkeyready for food and beverage operations. Located in the heart of booming Ventnor, one of the most desirable and fastest-growing beach towns at the Jersey Shore, this is a high-traffic, highvisibility location that's ready for your next big move. Opportunities like this don't come around often.

InteriorFeatures Display Windows Handicap Features Restroom Security System Smoke/Fire Alarm Storage

Walksk for John Tonksiewson Public Realty Inc Public Sewer 1330 Bay Avenue, Ocean City Call: 609-391-1330 Email to: jtn@bergerrealty.com