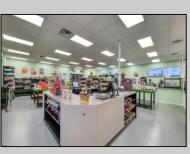

## **COMMENTS**

Endless Possibilities on a Prime Ventnor Corner Lot! Welcome to Ventnor Produce & Deli, a rare 80x100 8,000 sq ft. corner property loaded with opportunity and flexibility. Boasting 7 dedicated parking spaces, two convenient driveways, and a rich history as both a Wawa and indoor pickleball facility, this building is ready to become whatever you envision. Whether you\re dreaming of a trendy restaurant, modern office space, boutique market, or even a mixed-use building with commercial below and residential above—this space delivers. The sale includes over \$100,000 in commercial-grade refrigeration, deli, and storage equipment, making it turnkeyready for food and beverage operations. Located in the heart of booming Ventnor, one of the most desirable and fastest-growing beach towns at the Jersey Shore, this is a high-traffic, highvisibility location that's ready for your next big move. Opportunities like this don't come around often.