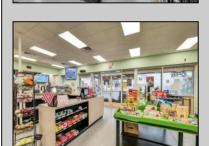

## **COMMENTS**

Endless Possibilities on a Prime Ventnor Corner Lot! Welcome to Ventnor Produce & Deli, a rare 80x100 8,000 sq ft. corner property loaded with opportunity and flexibility. Boasting 7 dedicated parking spaces, two convenient driveways, and a rich history as both a Wawa and indoor pickleball facility, this building is ready to become whatever you envision. Whether you\re dreaming of a trendy restaurant, modern office space, boutique market, or even a mixed-use building with commercial below and residential above—this space delivers. The sale includes over \$100,000 in commercial-grade refrigeration, deli, and storage equipment, making it turnkeyready for food and beverage operations. Located in the heart of booming Ventnor, one of the most desirable and fastest-growing beach towns at the Jersey Shore, this is a high-traffic, highvisibility location that's ready for your next big move. Opportunities like this don't come around often.