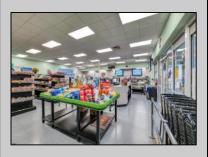

## **COMMENTS**

Endless Possibilities on a Prime Ventnor Corner Lot! Welcome to Ventnor Produce & Deli, a rare 80x100 8,000 sq ft. corner property loaded with opportunity and flexibility. Boasting 7 dedicated parking spaces, two convenient driveways, and a rich history as both a Wawa and indoor pickleball facility, this building is ready to become whatever you envision. Whether you\'re dreaming of a trendy restaurant, modern office space, boutique market, or even a mixed-use building with commercial below and residential above—this space delivers. The sale includes over \$100,000 in commercial-grade refrigeration, deli, and storage equipment, making it turnkey-ready for food and beverage operations. Located in the heart of booming Ventnor, one of the most desirable and fastest-growing beach towns at the Jersey Shore, this is a high-traffic, high-visibility location that's ready for your next big move. Opportunities like this don't come around often.