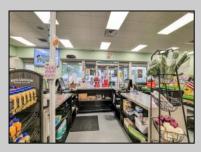

## **COMMENTS**

Endless Possibilities on a Prime Ventnor Corner Lot! Welcome to Ventnor Produce & Deli, a rare 80x100 8,000 sq ft. corner property loaded with opportunity and flexibility. Boasting 7 dedicated parking spaces, two convenient driveways, and a rich history as both a Wawa and indoor pickleball facility, this building is ready to become whatever you envision. Whether you\'re dreaming of a trendy restaurant, modern office space, boutique market, or even a mixed-use building with commercial below and residential above—this space delivers. The sale includes over \$100,000 in commercial-grade refrigeration, deli, and storage equipment, making it turnkey-ready for food and beverage operations. Located in the heart of booming Ventnor, one of the most desirable and fastest-growing beach towns at the Jersey Shore, this is a high-traffic, high-visibility location that's ready for your next big move. Opportunities like this don't come around often.

InteriorFeatures Display Windows Handicap Features Restroom Security System Smoke/Fire Alarm Storage

Waksk for Joan S. Speracer

Publisger Realty Inc Public Sewer

1330 Bay Avenue, Ocean City
Call: 609-391-1330