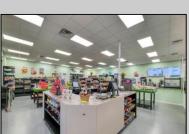

## **COMMENTS**

Endless Possibilities on a Prime Ventnor Corner Lot! Welcome to Ventnor Produce & Deli, a rare 80x100 8,000 sq ft. corner property loaded with opportunity and flexibility. Boasting 7 dedicated parking spaces, two convenient driveways, and a rich history as both a Wawa and indoor pickleball facility, this building is ready to become whatever you envision. Whether you\'re dreaming of a trendy restaurant, modern office space, boutique market, or even a mixed-use building with commercial below and residential above—this space delivers. The sale includes over \$100,000 in commercial-grade refrigeration, deli, and storage equipment, making it turnkey-ready for food and beverage operations. Located in the heart of booming Ventnor, one of the most desirable and fastest-growing beach towns at the Jersey Shore, this is a high-traffic, high-visibility location that's ready for your next big move. Opportunities like this don't come around often.