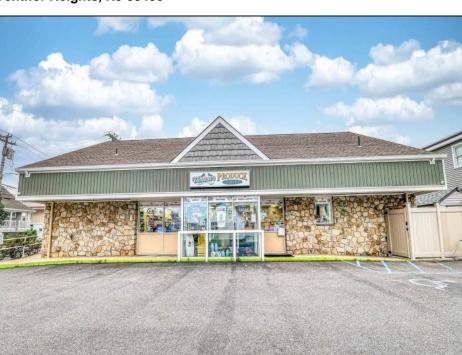

## **COMMENTS**

Endless Possibilities on a Prime Ventnor Corner Lot! Welcome to Ventnor Produce & Deli, a rare 80x100 8,000 sq ft. corner property loaded with opportunity and flexibility. Boasting 7 dedicated parking spaces, two convenient driveways, and a rich history as both a Wawa and indoor pickleball facility, this building is ready to become whatever you envision. Whether you\'re dreaming of a trendy restaurant, modern office space, boutique market, or even a mixed-use building with commercial below and residential above—this space delivers. The sale includes over \$100,000 in commercial-grade refrigeration, deli, and storage equipment, making it turnkey-ready for food and beverage operations. Located in the heart of booming Ventnor, one of the most desirable and fastest-growing beach towns at the Jersey Shore, this is a high-traffic, high-visibility location that's ready for your next big move. Opportunities like this don't come around often.