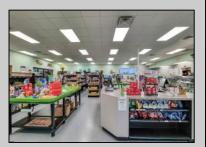

## **COMMENTS**

Endless Possibilities on a Prime Ventnor Corner Lot! Welcome to Ventnor Produce & Deli, a rare 80x100 8,000 sq ft. corner property loaded with opportunity and flexibility. Boasting 7 dedicated parking spaces, two convenient driveways, and a rich history as both a Wawa and indoor pickleball facility, this building is ready to become whatever you envision. Whether you\'re dreaming of a trendy restaurant, modern office space, boutique market, or even a mixed-use building with commercial below and residential above—this space delivers. The sale includes over \$100,000 in commercial-grade refrigeration, deli, and storage equipment, making it turnkey-ready for food and beverage operations. Located in the heart of booming Ventnor, one of the most desirable and fastest-growing beach towns at the Jersey Shore, this is a high-traffic, high-visibility location that's ready for your next big move. Opportunities like this don't come around often.