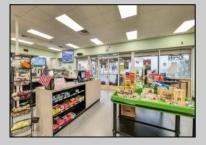

## **COMMENTS**

Endless Possibilities on a Prime Ventnor Corner Lot! Welcome to Ventnor Produce & Deli, a rare 80x100 8,000 sq ft. corner property loaded with opportunity and flexibility. Boasting 7 dedicated parking spaces, two convenient driveways, and a rich history as both a Wawa and indoor pickleball facility, this building is ready to become whatever you envision. Whether you\'re dreaming of a trendy restaurant, modern office space, boutique market, or even a mixed-use building with commercial below and residential above—this space delivers. The sale includes over \$100,000 in commercial-grade refrigeration, deli, and storage equipment, making it turnkey-ready for food and beverage operations. Located in the heart of booming Ventnor, one of the most desirable and fastest-growing beach towns at the Jersey Shore, this is a high-traffic, high-visibility location that's ready for your next big move. Opportunities like this don't come around often.