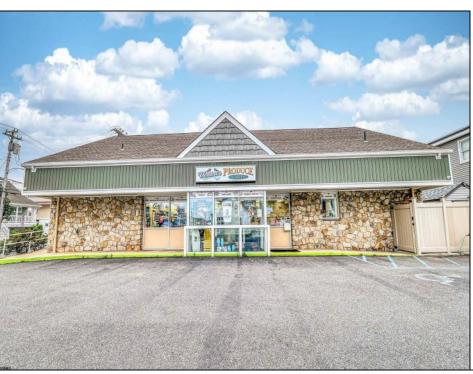

## **COMMENTS**

Endless Possibilities on a Prime Ventnor Corner Lot! Welcome to Ventnor Produce & Deli, a rare 80x100 8,000 sq ft. corner property loaded with opportunity and flexibility. Boasting 7 dedicated parking spaces, two convenient driveways, and a rich history as both a Wawa and indoor pickleball facility, this building is ready to become whatever you envision. Whether you\re dreaming of a trendy restaurant, modern office space, boutique market, or even a mixed-use building with commercial below and residential above—this space delivers. The sale includes over \$100,000 in commercial-grade refrigeration, deli, and storage equipment, making it turnkeyready for food and beverage operations. Located in the heart of booming Ventnor, one of the most desirable and fastest-growing beach towns at the Jersey Shore, this is a high-traffic, highvisibility location that's ready for your next big move. Opportunities like this don't come around often.

| Exterior | PROPERTY DETAILS      |                |
|----------|-----------------------|----------------|
|          | OutsideFeatures       | ParkingGarage  |
| Stone    | Fence                 | 6 to 10 Spaces |
| Vinyl    | Security Light/System |                |
|          | Sign                  |                |