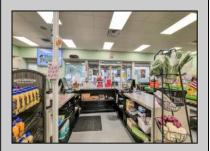

## **COMMENTS**

Endless Possibilities on a Prime Ventnor Corner Lot! Welcome to Ventnor Produce & Deli, a rare 80x100 8,000 sq ft. corner property loaded with opportunity and flexibility. Boasting 7 dedicated parking spaces, two convenient driveways, and a rich history as both a Wawa and indoor pickleball facility, this building is ready to become whatever you envision. Whether you\re dreaming of a trendy restaurant, modern office space, boutique market, or even a mixed-use building with commercial below and residential above—this space delivers. The sale includes over \$100,000 in commercial-grade refrigeration, deli, and storage equipment, making it turnkeyready for food and beverage operations. Located in the heart of booming Ventnor, one of the most desirable and fastest-growing beach towns at the Jersey Shore, this is a high-traffic, highvisibility location that's ready for your next big move. Opportunities like this don't come around often.

InteriorFeatures Display Windows Handicap Features Restroom Security System Smoke/Fire Alarm Storage

Waltesk for Jeff HaasSewer Public Realty Inc Public Sewer 109 E 55th St., Ocean City Call: 609-399-4211 Email to: jsh@bergerrealty.com