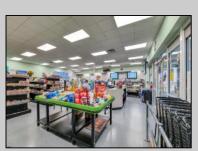

## **COMMENTS**

Endless Possibilities on a Prime Ventnor Corner Lot! Welcome to Ventnor Produce & Deli, a rare 80x100 8,000 sq ft. corner property loaded with opportunity and flexibility. Boasting 7 dedicated parking spaces, two convenient driveways, and a rich history as both a Wawa and indoor pickleball facility, this building is ready to become whatever you envision. Whether you\re dreaming of a trendy restaurant, modern office space, boutique market, or even a mixed-use building with commercial below and residential above—this space delivers. The sale includes over \$100,000 in commercial-grade refrigeration, deli, and storage equipment, making it turnkeyready for food and beverage operations. Located in the heart of booming Ventnor, one of the most desirable and fastest-growing beach towns at the Jersey Shore, this is a high-traffic, highvisibility location that's ready for your next big move. Opportunities like this don't come around often.