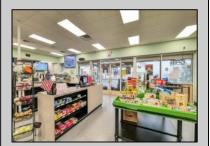

## **COMMENTS**

Endless Possibilities on a Prime Ventnor Corner Lot! Welcome to Ventnor Produce & Deli, a rare 80x100 8,000 sq ft. corner property loaded with opportunity and flexibility. Boasting 7 dedicated parking spaces, two convenient driveways, and a rich history as both a Wawa and indoor pickleball facility, this building is ready to become whatever you envision. Whether you\re dreaming of a trendy restaurant, modern office space, boutique market, or even a mixed-use building with commercial below and residential above—this space delivers. The sale includes over \$100,000 in commercial-grade refrigeration, deli, and storage equipment, making it turnkeyready for food and beverage operations. Located in the heart of booming Ventnor, one of the most desirable and fastest-growing beach towns at the Jersey Shore, this is a high-traffic, highvisibility location that's ready for your next big move. Opportunities like this don't come around often.