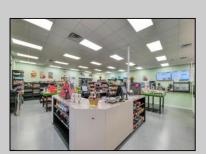

## **COMMENTS**

Endless Possibilities on a Prime Ventnor Corner Lot! Welcome to Ventnor Produce & Deli, a rare 80x100 8,000 sq ft. corner property loaded with opportunity and flexibility. Boasting 7 dedicated parking spaces, two convenient driveways, and a rich history as both a Wawa and indoor pickleball facility, this building is ready to become whatever you envision. Whether you\re dreaming of a trendy restaurant, modern office space, boutique market, or even a mixed-use building with commercial below and residential above—this space delivers. The sale includes over \$100,000 in commercial-grade refrigeration, deli, and storage equipment, making it turnkeyready for food and beverage operations. Located in the heart of booming Ventnor, one of the most desirable and fastest-growing beach towns at the Jersey Shore, this is a high-traffic, highvisibility location that's ready for your next big move. Opportunities like this don't come around often.