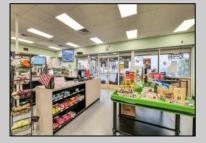

## **COMMENTS**

Endless Possibilities on a Prime Ventnor Corner Lot! Welcome to Ventnor Produce & Deli, a rare 80x100 8,000 sq ft. corner property loaded with opportunity and flexibility. Boasting 7 dedicated parking spaces, two convenient driveways, and a rich history as both a Wawa and indoor pickleball facility, this building is ready to become whatever you envision. Whether you\re dreaming of a trendy restaurant, modern office space, boutique market, or even a mixed-use building with commercial below and residential above—this space delivers. The sale includes over \$100,000 in commercial-grade refrigeration, deli, and storage equipment, making it turnkeyready for food and beverage operations. Located in the heart of booming Ventnor, one of the most desirable and fastest-growing beach towns at the Jersey Shore, this is a high-traffic, highvisibility location that's ready for your next big move. Opportunities like this don't come around often.