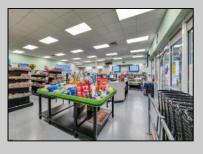

## **COMMENTS**

Endless Possibilities on a Prime Ventnor Corner Lot! Welcome to Ventnor Produce & Deli, a rare 80x100 8,000 sq ft. corner property loaded with opportunity and flexibility. Boasting 7 dedicated parking spaces, two convenient driveways, and a rich history as both a Wawa and indoor pickleball facility, this building is ready to become whatever you envision. Whether you\re dreaming of a trendy restaurant, modern office space, boutique market, or even a mixed-use building with commercial below and residential above—this space delivers. The sale includes over \$100,000 in commercial-grade refrigeration, deli, and storage equipment, making it turnkeyready for food and beverage operations. Located in the heart of booming Ventnor, one of the most desirable and fastest-growing beach towns at the Jersey Shore, this is a high-traffic, highvisibility location that's ready for your next big move. Opportunities like this don't come around often.