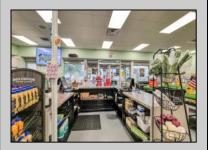

## **COMMENTS**

Endless Possibilities on a Prime Ventnor Corner Lot! Welcome to Ventnor Produce & Deli, a rare 80x100 8,000 sq ft. corner property loaded with opportunity and flexibility. Boasting 7 dedicated parking spaces, two convenient driveways, and a rich history as both a Wawa and indoor pickleball facility, this building is ready to become whatever you envision. Whether you\re dreaming of a trendy restaurant, modern office space, boutique market, or even a mixed-use building with commercial below and residential above—this space delivers. The sale includes over \$100,000 in commercial-grade refrigeration, deli, and storage equipment, making it turnkeyready for food and beverage operations. Located in the heart of booming Ventnor, one of the most desirable and fastest-growing beach towns at the Jersey Shore, this is a high-traffic, highvisibility location that's ready for your next big move. Opportunities like this don't come around often.