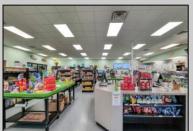

## **COMMENTS**

Endless Possibilities on a Prime Ventnor Corner Lot! Welcome to Ventnor Produce & Deli, a rare 80x100 8,000 sq ft. corner property loaded with opportunity and flexibility. Boasting 7 dedicated parking spaces, two convenient driveways, and a rich history as both a Wawa and indoor pickleball facility, this building is ready to become whatever you envision. Whether you\re dreaming of a trendy restaurant, modern office space, boutique market, or even a mixed-use building with commercial below and residential above—this space delivers. The sale includes over \$100,000 in commercial-grade refrigeration, deli, and storage equipment, making it turnkeyready for food and beverage operations. Located in the heart of booming Ventnor, one of the most desirable and fastest-growing beach towns at the Jersey Shore, this is a high-traffic, highvisibility location that's ready for your next big move. Opportunities like this don't come around often.