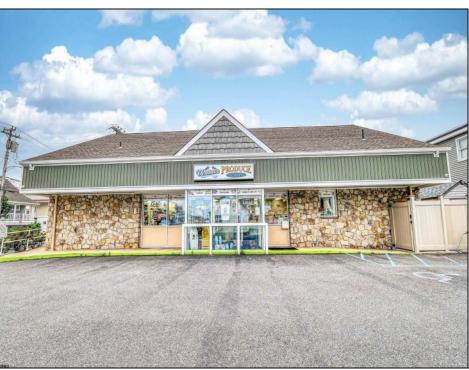

## **COMMENTS**

Endless Possibilities on a Prime Ventnor Corner Lot! Welcome to Ventnor Produce & Deli, a rare 80x100 8,000 sq ft. corner property loaded with opportunity and flexibility. Boasting 7 dedicated parking spaces, two convenient driveways, and a rich history as both a Wawa and indoor pickleball facility, this building is ready to become whatever you envision. Whether you\re dreaming of a trendy restaurant, modern office space, boutique market, or even a mixed-use building with commercial below and residential above—this space delivers. The sale includes over \$100,000 in commercial-grade refrigeration, deli, and storage equipment, making it turnkeyready for food and beverage operations. Located in the heart of booming Ventnor, one of the most desirable and fastest-growing beach towns at the Jersey Shore, this is a high-traffic, highvisibility location that's ready for your next big move. Opportunities like this don't come around often.