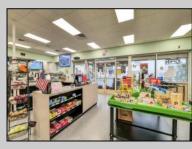

## COMMENTS

Endless Possibilities on a Prime Ventnor Corner Lot! Welcome to Ventnor Produce & Deli, a rare 80x100 8,000 sq ft. corner property loaded with opportunity and flexibility. Boasting 7 dedicated parking spaces, two convenient driveways, and a rich history as both a Wawa and indoor pickleball facility, this building is ready to become whatever you envision. Whether you\'re dreaming of a trendy restaurant, modern office space, boutique market, or even a mixed-use building with commercial below and residential above—this space delivers. The sale includes over \$100,000 in commercial-grade refrigeration, deli, and storage equipment, making it turnkey-ready for food and beverage operations. Located in the heart of booming Ventnor, one of the most desirable and fastest-growing beach towns at the Jersey Shore, this is a high-traffic, high-visibility location that's ready for your next big move. Opportunities like this don't come around often.

## **PROPERTY DETAILS**

OutsideFeatures ParkingGarage Fence 6 to 10 Spaces Security Light/System Sign InteriorFeatures Display Windows Handicap Features Restroom Security System Smoke/Fire Alarm Storage