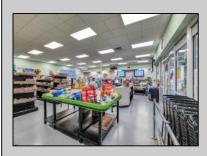

## COMMENTS

Endless Possibilities on a Prime Ventnor Corner Lot! Welcome to Ventnor Produce & Deli, a rare 80x100 8,000 sq ft. corner property loaded with opportunity and flexibility. Boasting 7 dedicated parking spaces, two convenient driveways, and a rich history as both a Wawa and indoor pickleball facility, this building is ready to become whatever you envision. Whether you\'re dreaming of a trendy restaurant, modern office space, boutique market, or even a mixed-use building with commercial below and residential above—this space delivers. The sale includes over \$100,000 in commercial-grade refrigeration, deli, and storage equipment, making it turnkey-ready for food and beverage operations. Located in the heart of booming Ventnor, one of the most desirable and fastest-growing beach towns at the Jersey Shore, this is a high-traffic, high-visibility location that's ready for your next big move. Opportunities like this don't come around often.

## **PROPERTY DETAILS**

OutsideFeatures ParkingGarage Fence 6 to 10 Spaces Security Light/System Sign InteriorFeatures Display Windows Handicap Features Restroom Security System Smoke/Fire Alarm Storage