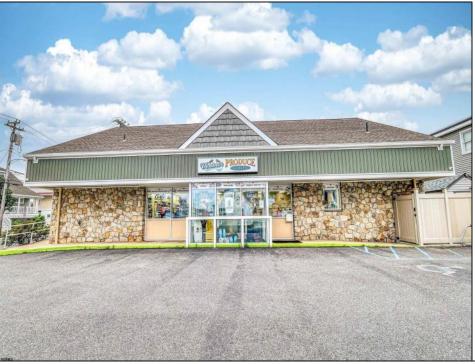

## COMMENTS

Endless Possibilities on a Prime Ventnor Corner Lot! Welcome to Ventnor Produce & Deli, a rare 80x100 8,000 sq ft. corner property loaded with opportunity and flexibility. Boasting 7 dedicated parking spaces, two convenient driveways, and a rich history as both a Wawa and indoor pickleball facility, this building is ready to become whatever you envision. Whether you\'re dreaming of a trendy restaurant, modern office space, boutique market, or even a mixed-use building with commercial below and residential above—this space delivers. The sale includes over \$100,000 in commercial-grade refrigeration, deli, and storage equipment, making it turnkey-ready for food and beverage operations. Located in the heart of booming Ventnor, one of the most desirable and fastest-growing beach towns at the Jersey Shore, this is a high-traffic, high-visibility location that's ready for your next big move. Opportunities like this don't come around often.

Exterior Stone Vinyl