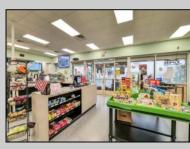

## COMMENTS

Endless Possibilities on a Prime Ventnor Corner Lot! Welcome to Ventnor Produce & Deli, a rare 80x100 8,000 sq ft. corner property loaded with opportunity and flexibility. Boasting 7 dedicated parking spaces, two convenient driveways, and a rich history as both a Wawa and indoor pickleball facility, this building is ready to become whatever you envision. Whether you\'re dreaming of a trendy restaurant, modern office space, boutique market, or even a mixed-use building with commercial below and residential above—this space delivers. The sale includes over \$100,000 in commercial-grade refrigeration, deli, and storage equipment, making it turnkey-ready for food and beverage operations. Located in the heart of booming Ventnor, one of the most desirable and fastest-growing beach towns at the Jersey Shore, this is a high-traffic, high-visibility location that's ready for your next big move. Opportunities like this don't come around often.