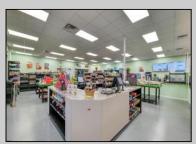

## COMMENTS

Endless Possibilities on a Prime Ventnor Corner Lot! Welcome to Ventnor Produce & Deli, a rare 80x100 8,000 sq ft. corner property loaded with opportunity and flexibility. Boasting 7 dedicated parking spaces, two convenient driveways, and a rich history as both a Wawa and indoor pickleball facility, this building is ready to become whatever you envision. Whether you\'re dreaming of a trendy restaurant, modern office space, boutique market, or even a mixed-use building with commercial below and residential above—this space delivers. The sale includes over \$100,000 in commercial-grade refrigeration, deli, and storage equipment, making it turnkey-ready for food and beverage operations. Located in the heart of booming Ventnor, one of the most desirable and fastest-growing beach towns at the Jersey Shore, this is a high-traffic, high-visibility location that's ready for your next big move. Opportunities like this don't come around often.