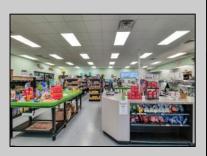

## COMMENTS

Endless Possibilities on a Prime Ventnor Corner Lot! Welcome to Ventnor Produce & Deli, a rare 80x100 8,000 sq ft. corner property loaded with opportunity and flexibility. Boasting 7 dedicated parking spaces, two convenient driveways, and a rich history as both a Wawa and indoor pickleball facility, this building is ready to become whatever you envision. Whether you\'re dreaming of a trendy restaurant, modern office space, boutique market, or even a mixed-use building with commercial below and residential above—this space delivers. The sale includes over \$100,000 in commercial-grade refrigeration, deli, and storage equipment, making it turnkey-ready for food and beverage operations. Located in the heart of booming Ventnor, one of the most desirable and fastest-growing beach towns at the Jersey Shore, this is a high-traffic, high-visibility location that's ready for your next big move. Opportunities like this don't come around often.