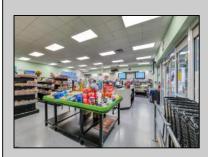

## COMMENTS

Endless Possibilities on a Prime Ventnor Corner Lot! Welcome to Ventnor Produce & Deli, a rare 80x100 8,000 sq ft. corner property loaded with opportunity and flexibility. Boasting 7 dedicated parking spaces, two convenient driveways, and a rich history as both a Wawa and indoor pickleball facility, this building is ready to become whatever you envision. Whether you\'re dreaming of a trendy restaurant, modern office space, boutique market, or even a mixed-use building with commercial below and residential above—this space delivers. The sale includes over \$100,000 in commercial-grade refrigeration, deli, and storage equipment, making it turnkey-ready for food and beverage operations. Located in the heart of booming Ventnor, one of the most desirable and fastest-growing beach towns at the Jersey Shore, this is a high-traffic, high-visibility location that's ready for your next big move. Opportunities like this don't come around often.