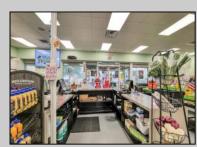

## COMMENTS

Endless Possibilities on a Prime Ventnor Corner Lot! Welcome to Ventnor Produce & Deli, a rare 80x100 8,000 sq ft. corner property loaded with opportunity and flexibility. Boasting 7 dedicated parking spaces, two convenient driveways, and a rich history as both a Wawa and indoor pickleball facility, this building is ready to become whatever you envision. Whether you\'re dreaming of a trendy restaurant, modern office space, boutique market, or even a mixed-use building with commercial below and residential above—this space delivers. The sale includes over \$100,000 in commercial-grade refrigeration, deli, and storage equipment, making it turnkey-ready for food and beverage operations. Located in the heart of booming Ventnor, one of the most desirable and fastest-growing beach towns at the Jersey Shore, this is a high-traffic, high-visibility location that's ready for your next big move. Opportunities like this don't come around often.

## PROPERTY DETAILS

OutsideFeatures ParkingGarage Fence 6 to 10 Spaces Security Light/System Sign InteriorFeatures Display Windows Handicap Features Restroom Security System Smoke/Fire Alarm Storage

Watesk for Joanne Kellyer <sup>Pu</sup>Bierger Realty Inc<sup>Public Sewer</sup> 1330 Bay Avenue, Ocean City Call: 609-391-1330 Email to: jmk@bergerrealty.com