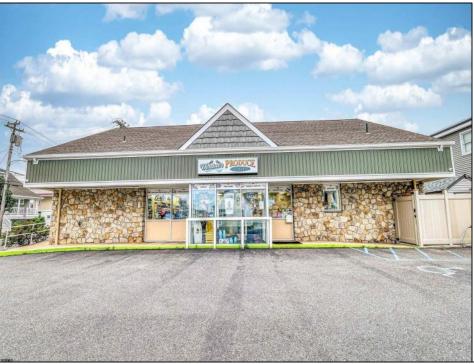

## COMMENTS

Endless Possibilities on a Prime Ventnor Corner Lot! Welcome to Ventnor Produce & Deli, a rare 80x100 8,000 sq ft. corner property loaded with opportunity and flexibility. Boasting 7 dedicated parking spaces, two convenient driveways, and a rich history as both a Wawa and indoor pickleball facility, this building is ready to become whatever you envision. Whether you\'re dreaming of a trendy restaurant, modern office space, boutique market, or even a mixed-use building with commercial below and residential above—this space delivers. The sale includes over \$100,000 in commercial-grade refrigeration, deli, and storage equipment, making it turnkey-ready for food and beverage operations. Located in the heart of booming Ventnor, one of the most desirable and fastest-growing beach towns at the Jersey Shore, this is a high-traffic, high-visibility location that's ready for your next big move. Opportunities like this don't come around often.

Exterior Stone Vinyl