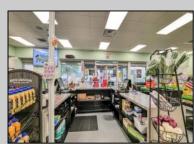

## COMMENTS

Endless Possibilities on a Prime Ventnor Corner Lot! Welcome to Ventnor Produce & Deli, a rare 80x100 8,000 sq ft. corner property loaded with opportunity and flexibility. Boasting 7 dedicated parking spaces, two convenient driveways, and a rich history as both a Wawa and indoor pickleball facility, this building is ready to become whatever you envision. Whether you\'re dreaming of a trendy restaurant, modern office space, boutique market, or even a mixed-use building with commercial below and residential above—this space delivers. The sale includes over \$100,000 in commercial-grade refrigeration, deli, and storage equipment, making it turnkey-ready for food and beverage operations. Located in the heart of booming Ventnor, one of the most desirable and fastest-growing beach towns at the Jersey Shore, this is a high-traffic, high-visibility location that's ready for your next big move. Opportunities like this don't come around often.

## **PROPERTY DETAILS**

OutsideFeatures ParkingGarage Fence 6 to 10 Spaces Security Light/System Sign InteriorFeatures Display Windows Handicap Features Restroom Security System Smoke/Fire Alarm Storage