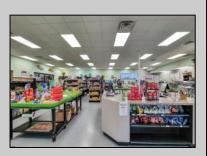

## COMMENTS

Endless Possibilities on a Prime Ventnor Corner Lot! Welcome to Ventnor Produce & Deli, a rare 80x100 8,000 sq ft. corner property loaded with opportunity and flexibility. Boasting 7 dedicated parking spaces, two convenient driveways, and a rich history as both a Wawa and indoor pickleball facility, this building is ready to become whatever you envision. Whether you\'re dreaming of a trendy restaurant, modern office space, boutique market, or even a mixed-use building with commercial below and residential above—this space delivers. The sale includes over \$100,000 in commercial-grade refrigeration, deli, and storage equipment, making it turnkey-ready for food and beverage operations. Located in the heart of booming Ventnor, one of the most desirable and fastest-growing beach towns at the Jersey Shore, this is a high-traffic, high-visibility location that's ready for your next big move. Opportunities like this don't come around often.