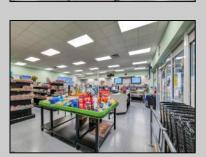

## **COMMENTS**

Endless Possibilities on a Prime Ventnor Corner Lot! Welcome to Ventnor Produce & Deli, a rare 80x100 8,000 sq ft. corner property loaded with opportunity and flexibility. Boasting 7 dedicated parking spaces, two convenient driveways, and a rich history as both a Wawa and indoor pickleball facility, this building is ready to become whatever you envision. Whether you\re dreaming of a trendy restaurant, modern office space, boutique market, or even a mixed-use building with commercial below and residential above—this space delivers. The sale includes over \$100,000 in commercial-grade refrigeration, deli, and storage equipment, making it turnkey-ready for food and beverage operations. Located in the heart of booming Ventnor, one of the most desirable and fastest-growing beach towns at the Jersey Shore, this is a high-traffic, high-visibility location that's ready for your next big move. Opportunities like this don't come around often.