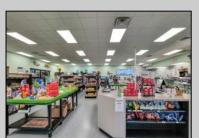

## **COMMENTS**

Endless Possibilities on a Prime Ventnor Corner Lot! Welcome to Ventnor Produce & Deli, a rare 80x100 8,000 sq ft. corner property loaded with opportunity and flexibility. Boasting 7 dedicated parking spaces, two convenient driveways, and a rich history as both a Wawa and indoor pickleball facility, this building is ready to become whatever you envision. Whether you\re dreaming of a trendy restaurant, modern office space, boutique market, or even a mixed-use building with commercial below and residential above—this space delivers. The sale includes over \$100,000 in commercial-grade refrigeration, deli, and storage equipment, making it turnkey-ready for food and beverage operations. Located in the heart of booming Ventnor, one of the most desirable and fastest-growing beach towns at the Jersey Shore, this is a high-traffic, high-visibility location that's ready for your next big move. Opportunities like this don't come around often.