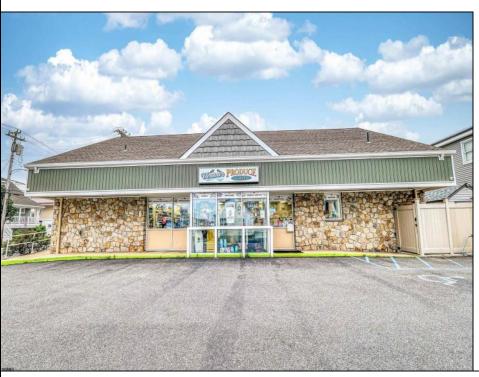

## **COMMENTS**

Endless Possibilities on a Prime Ventnor Corner Lot! Welcome to Ventnor Produce & Deli, a rare 80x100 8,000 sq ft. corner property loaded with opportunity and flexibility. Boasting 7 dedicated parking spaces, two convenient driveways, and a rich history as both a Wawa and indoor pickleball facility, this building is ready to become whatever you envision. Whether you\re dreaming of a trendy restaurant, modern office space, boutique market, or even a mixed-use building with commercial below and residential above—this space delivers. The sale includes over \$100,000 in commercial-grade refrigeration, deli, and storage equipment, making it turnkey-ready for food and beverage operations. Located in the heart of booming Ventnor, one of the most desirable and fastest-growing beach towns at the Jersey Shore, this is a high-traffic, high-visibility location that's ready for your next big move. Opportunities like this don't come around often.

## PROPERTY DETAILS

|          | PROPERTY DETAILS      |                |
|----------|-----------------------|----------------|
| Exterior | OutsideFeatures       | ParkingGarage  |
| Stone    | Fence                 | 6 to 10 Spaces |
| Vinyl    | Security Light/System |                |
|          | Sign                  |                |