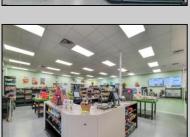

## **COMMENTS**

Endless Possibilities on a Prime Ventnor Corner Lot! Welcome to Ventnor Produce & Deli, a rare 80x100 8,000 sq ft. corner property loaded with opportunity and flexibility. Boasting 7 dedicated parking spaces, two convenient driveways, and a rich history as both a Wawa and indoor pickleball facility, this building is ready to become whatever you envision. Whether you\re dreaming of a trendy restaurant, modern office space, boutique market, or even a mixed-use building with commercial below and residential above—this space delivers. The sale includes over \$100,000 in commercial-grade refrigeration, deli, and storage equipment, making it turnkey-ready for food and beverage operations. Located in the heart of booming Ventnor, one of the most desirable and fastest-growing beach towns at the Jersey Shore, this is a high-traffic, high-visibility location that's ready for your next big move. Opportunities like this don't come around often.