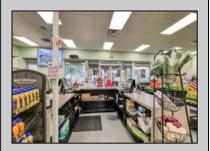

## **COMMENTS**

Endless Possibilities on a Prime Ventnor Corner Lot! Welcome to Ventnor Produce & Deli, a rare 80x100 8,000 sq ft. corner property loaded with opportunity and flexibility. Boasting 7 dedicated parking spaces, two convenient driveways, and a rich history as both a Wawa and indoor pickleball facility, this building is ready to become whatever you envision. Whether you\re dreaming of a trendy restaurant, modern office space, boutique market, or even a mixed-use building with commercial below and residential above—this space delivers. The sale includes over \$100,000 in commercial-grade refrigeration, deli, and storage equipment, making it turnkey-ready for food and beverage operations. Located in the heart of booming Ventnor, one of the most desirable and fastest-growing beach towns at the Jersey Shore, this is a high-traffic, high-visibility location that's ready for your next big move. Opportunities like this don't come around often.

InteriorFeatures Display Windows Handicap Features Restroom Security System Smoke/Fire Alarm Storage

Wask for John Swearney

PuBierger Realty Inc<sup>Public Sewer</sup>

3160 Asbury Avenue, Ocean City
Call: 609-399-0076