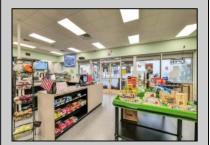

## **COMMENTS**

Endless Possibilities on a Prime Ventnor Corner Lot! Welcome to Ventnor Produce & Deli, a rare 80x100 8,000 sq ft. corner property loaded with opportunity and flexibility. Boasting 7 dedicated parking spaces, two convenient driveways, and a rich history as both a Wawa and indoor pickleball facility, this building is ready to become whatever you envision. Whether you\re dreaming of a trendy restaurant, modern office space, boutique market, or even a mixed-use building with commercial below and residential above—this space delivers. The sale includes over \$100,000 in commercial-grade refrigeration, deli, and storage equipment, making it turnkey-ready for food and beverage operations. Located in the heart of booming Ventnor, one of the most desirable and fastest-growing beach towns at the Jersey Shore, this is a high-traffic, high-visibility location that's ready for your next big move. Opportunities like this don't come around often.