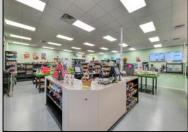

## **COMMENTS**

Endless Possibilities on a Prime Ventnor Corner Lot! Welcome to Ventnor Produce & Deli, a rare 80x100 8,000 sq ft. corner property loaded with opportunity and flexibility. Boasting 7 dedicated parking spaces, two convenient driveways, and a rich history as both a Wawa and indoor pickleball facility, this building is ready to become whatever you envision. Whether you\re dreaming of a trendy restaurant, modern office space, boutique market, or even a mixed-use building with commercial below and residential above—this space delivers. The sale includes over \$100,000 in commercial-grade refrigeration, deli, and storage equipment, making it turnkeyready for food and beverage operations. Located in the heart of booming Ventnor, one of the most desirable and fastest-growing beach towns at the Jersey Shore, this is a high-traffic, highvisibility location that's ready for your next big move. Opportunities like this don't come around often.