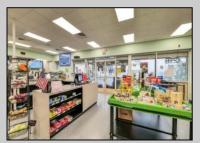

## **COMMENTS**

Endless Possibilities on a Prime Ventnor Corner Lot! Welcome to Ventnor Produce & Deli, a rare 80x100 8,000 sq ft. corner property loaded with opportunity and flexibility. Boasting 7 dedicated parking spaces, two convenient driveways, and a rich history as both a Wawa and indoor pickleball facility, this building is ready to become whatever you envision. Whether you\re dreaming of a trendy restaurant, modern office space, boutique market, or even a mixed-use building with commercial below and residential above—this space delivers. The sale includes over \$100,000 in commercial-grade refrigeration, deli, and storage equipment, making it turnkeyready for food and beverage operations. Located in the heart of booming Ventnor, one of the most desirable and fastest-growing beach towns at the Jersey Shore, this is a high-traffic, highvisibility location that's ready for your next big move. Opportunities like this don't come around often.