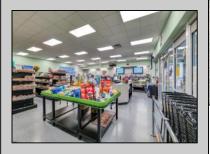

## **COMMENTS**

Endless Possibilities on a Prime Ventnor Corner Lot! Welcome to Ventnor Produce & Deli, a rare 80x100 8,000 sq ft. corner property loaded with opportunity and flexibility. Boasting 7 dedicated parking spaces, two convenient driveways, and a rich history as both a Wawa and indoor pickleball facility, this building is ready to become whatever you envision. Whether you\re dreaming of a trendy restaurant, modern office space, boutique market, or even a mixed-use building with commercial below and residential above—this space delivers. The sale includes over \$100,000 in commercial-grade refrigeration, deli, and storage equipment, making it turnkeyready for food and beverage operations. Located in the heart of booming Ventnor, one of the most desirable and fastest-growing beach towns at the Jersey Shore, this is a high-traffic, highvisibility location that's ready for your next big move. Opportunities like this don't come around often.