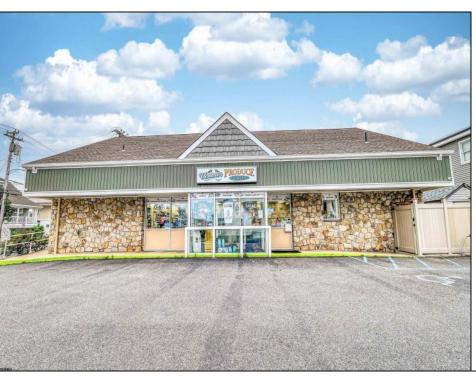

## **COMMENTS**

Endless Possibilities on a Prime Ventnor Corner Lot! Welcome to Ventnor Produce & Deli, a rare 80x100 8,000 sq ft. corner property loaded with opportunity and flexibility. Boasting 7 dedicated parking spaces, two convenient driveways, and a rich history as both a Wawa and indoor pickleball facility, this building is ready to become whatever you envision. Whether you\re dreaming of a trendy restaurant, modern office space, boutique market, or even a mixed-use building with commercial below and residential above—this space delivers. The sale includes over \$100,000 in commercial-grade refrigeration, deli, and storage equipment, making it turnkeyready for food and beverage operations. Located in the heart of booming Ventnor, one of the most desirable and fastest-growing beach towns at the Jersey Shore, this is a high-traffic, highvisibility location that's ready for your next big move. Opportunities like this don't come around often.