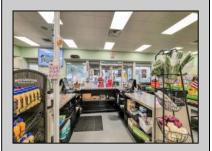

## **COMMENTS**

Endless Possibilities on a Prime Ventnor Corner Lot! Welcome to Ventnor Produce & Deli, a rare 80x100 8,000 sq ft. corner property loaded with opportunity and flexibility. Boasting 7 dedicated parking spaces, two convenient driveways, and a rich history as both a Wawa and indoor pickleball facility, this building is ready to become whatever you envision. Whether you\re dreaming of a trendy restaurant, modern office space, boutique market, or even a mixed-use building with commercial below and residential above—this space delivers. The sale includes over \$100,000 in commercial-grade refrigeration, deli, and storage equipment, making it turnkeyready for food and beverage operations. Located in the heart of booming Ventnor, one of the most desirable and fastest-growing beach towns at the Jersey Shore, this is a high-traffic, highvisibility location that's ready for your next big move. Opportunities like this don't come around often.

Sign

InteriorFeatures Display Windows Handicap Features Restroom Security System Smoke/Fire Alarm Storage

Walksk for James Graewletaenn Public Realty Inc Public Sewer 3160 Asbury Avenue, Ocean City Call: 609-399-0076 Email to: jgh@bergerrealty.com