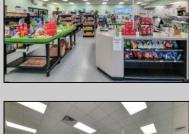

## **COMMENTS**

Endless Possibilities on a Prime Ventnor Corner Lot! Welcome to Ventnor Produce & Deli, a rare 80x100 8,000 sq ft. corner property loaded with opportunity and flexibility. Boasting 7 dedicated parking spaces, two convenient driveways, and a rich history as both a Wawa and indoor pickleball facility, this building is ready to become whatever you envision. Whether you\re dreaming of a trendy restaurant, modern office space, boutique market, or even a mixed-use building with commercial below and residential above—this space delivers. The sale includes over \$100,000 in commercial-grade refrigeration, deli, and storage equipment, making it turnkeyready for food and beverage operations. Located in the heart of booming Ventnor, one of the most desirable and fastest-growing beach towns at the Jersey Shore, this is a high-traffic, highvisibility location that's ready for your next big move. Opportunities like this don't come around often.