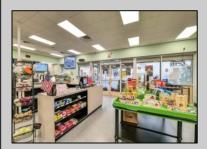

## **COMMENTS**

Endless Possibilities on a Prime Ventnor Corner Lot! Welcome to Ventnor Produce & Deli, a rare 80x100 8,000 sq ft. corner property loaded with opportunity and flexibility. Boasting 7 dedicated parking spaces, two convenient driveways, and a rich history as both a Wawa and indoor pickleball facility, this building is ready to become whatever you envision. Whether you\re dreaming of a trendy restaurant, modern office space, boutique market, or even a mixed-use building with commercial below and residential above—this space delivers. The sale includes over \$100,000 in commercial-grade refrigeration, deli, and storage equipment, making it turnkeyready for food and beverage operations. Located in the heart of booming Ventnor, one of the most desirable and fastest-growing beach towns at the Jersey Shore, this is a high-traffic, highvisibility location that's ready for your next big move. Opportunities like this don't come around often.