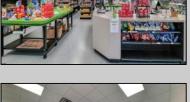

## **COMMENTS**

Endless Possibilities on a Prime Ventnor Corner Lot! Welcome to Ventnor Produce & Deli, a rare 80x100 8,000 sq ft. corner property loaded with opportunity and flexibility. Boasting 7 dedicated parking spaces, two convenient driveways, and a rich history as both a Wawa and indoor pickleball facility, this building is ready to become whatever you envision. Whether you\re dreaming of a trendy restaurant, modern office space, boutique market, or even a mixed-use building with commercial below and residential above—this space delivers. The sale includes over \$100,000 in commercial-grade refrigeration, deli, and storage equipment, making it turnkeyready for food and beverage operations. Located in the heart of booming Ventnor, one of the most desirable and fastest-growing beach towns at the Jersey Shore, this is a high-traffic, highvisibility location that's ready for your next big move. Opportunities like this don't come around often.