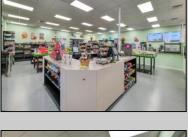

## **COMMENTS**

Endless Possibilities on a Prime Ventnor Corner Lot! Welcome to Ventnor Produce & Deli, a rare 80x100 8,000 sq ft. corner property loaded with opportunity and flexibility. Boasting 7 dedicated parking spaces, two convenient driveways, and a rich history as both a Wawa and indoor pickleball facility, this building is ready to become whatever you envision. Whether you\re dreaming of a trendy restaurant, modern office space, boutique market, or even a mixed-use building with commercial below and residential above—this space delivers. The sale includes over \$100,000 in commercial-grade refrigeration, deli, and storage equipment, making it turnkeyready for food and beverage operations. Located in the heart of booming Ventnor, one of the most desirable and fastest-growing beach towns at the Jersey Shore, this is a high-traffic, highvisibility location that's ready for your next big move. Opportunities like this don't come around often.