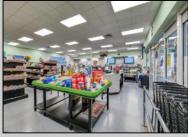

## **COMMENTS**

Endless Possibilities on a Prime Ventnor Corner Lot! Welcome to Ventnor Produce & Deli, a rare 80x100 8,000 sq ft. corner property loaded with opportunity and flexibility. Boasting 7 dedicated parking spaces, two convenient driveways, and a rich history as both a Wawa and indoor pickleball facility, this building is ready to become whatever you envision. Whether you\re dreaming of a trendy restaurant, modern office space, boutique market, or even a mixed-use building with commercial below and residential above—this space delivers. The sale includes over \$100,000 in commercial-grade refrigeration, deli, and storage equipment, making it turnkeyready for food and beverage operations. Located in the heart of booming Ventnor, one of the most desirable and fastest-growing beach towns at the Jersey Shore, this is a high-traffic, highvisibility location that's ready for your next big move. Opportunities like this don't come around often.