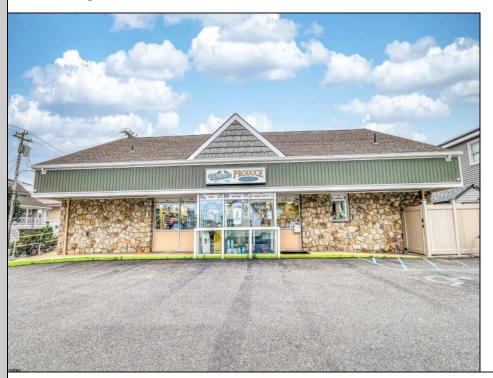

## **COMMENTS**

Endless Possibilities on a Prime Ventnor Corner Lot! Welcome to Ventnor Produce & Deli, a rare 80x100 8,000 sq ft. corner property loaded with opportunity and flexibility. Boasting 7 dedicated parking spaces, two convenient driveways, and a rich history as both a Wawa and indoor pickleball facility, this building is ready to become whatever you envision. Whether you\re dreaming of a trendy restaurant, modern office space, boutique market, or even a mixed-use building with commercial below and residential above—this space delivers. The sale includes over \$100,000 in commercial-grade refrigeration, deli, and storage equipment, making it turnkeyready for food and beverage operations. Located in the heart of booming Ventnor, one of the most desirable and fastest-growing beach towns at the Jersey Shore, this is a high-traffic, highvisibility location that's ready for your next big move. Opportunities like this don't come around often.