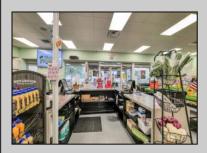

## **COMMENTS**

Endless Possibilities on a Prime Ventnor Corner Lot! Welcome to Ventnor Produce & Deli, a rare 80x100 8,000 sq ft. corner property loaded with opportunity and flexibility. Boasting 7 dedicated parking spaces, two convenient driveways, and a rich history as both a Wawa and indoor pickleball facility, this building is ready to become whatever you envision. Whether you\re dreaming of a trendy restaurant, modern office space, boutique market, or even a mixed-use building with commercial below and residential above—this space delivers. The sale includes over \$100,000 in commercial-grade refrigeration, deli, and storage equipment, making it turnkeyready for food and beverage operations. Located in the heart of booming Ventnor, one of the most desirable and fastest-growing beach towns at the Jersey Shore, this is a high-traffic, highvisibility location that's ready for your next big move. Opportunities like this don't come around often.

InteriorFeatures Display Windows Handicap Features Restroom Security System Smoke/Fire Alarm Storage

Waltsk for Jeremy Keeslebaumer Public Realty Inc Public Sewer 3160 Asbury Avenue, Ocean City Call: 609-399-0076 Email to: jek@bergerrealty.com