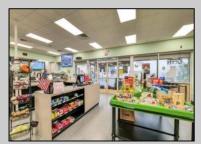

## **COMMENTS**

Endless Possibilities on a Prime Ventnor Corner Lot! Welcome to Ventnor Produce & Deli, a rare 80x100 8,000 sq ft. corner property loaded with opportunity and flexibility. Boasting 7 dedicated parking spaces, two convenient driveways, and a rich history as both a Wawa and indoor pickleball facility, this building is ready to become whatever you envision. Whether you\re dreaming of a trendy restaurant, modern office space, boutique market, or even a mixed-use building with commercial below and residential above—this space delivers. The sale includes over \$100,000 in commercial-grade refrigeration, deli, and storage equipment, making it turnkeyready for food and beverage operations. Located in the heart of booming Ventnor, one of the most desirable and fastest-growing beach towns at the Jersey Shore, this is a high-traffic, highvisibility location that's ready for your next big move. Opportunities like this don't come around often.

## **PROPERTY DETAILS**

Exterior Stone Vinyl

OutsideFeatures Fence Security Light/System Sign

ParkingGarage 6 to 10 Spaces

InteriorFeatures Display Windows Handicap Features Restroom Security System Smoke/Fire Alarm Storage