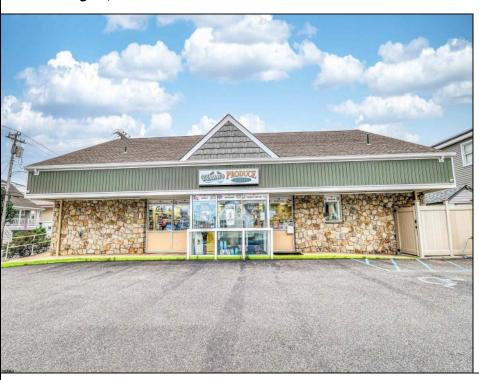

Berger Realty, Inc. 3160 Asbury Avenue Ocean City, NJ 08226 1-877-237-4371 / 609-399-0076 info@bergerrealty.com

301 Dorset Ventnor Heights, NJ 08406

Asking \$1,899,000.00

## **COMMENTS**

Endless Possibilities on a Prime Ventnor Corner Lot! Welcome to Ventnor Produce & Deli, a rare 80x100 8,000 sq ft. corner property loaded with opportunity and flexibility. Boasting 7 dedicated parking spaces, two convenient driveways, and a rich history as both a Wawa and indoor pickleball facility, this building is ready to become whatever you envision. Whether you\re dreaming of a trendy restaurant, modern office space, boutique market, or even a mixed-use building with commercial below and residential above—this space delivers. The sale includes over \$100,000 in commercial-grade refrigeration, deli, and storage equipment, making it turnkeyready for food and beverage operations. Located in the heart of booming Ventnor, one of the most desirable and fastest-growing beach towns at the Jersey Shore, this is a high-traffic, highvisibility location that's ready for your next big move. Opportunities like this don't come around often.