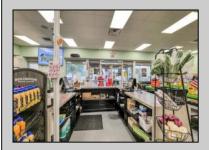

## **COMMENTS**

Endless Possibilities on a Prime Ventnor Corner Lot! Welcome to Ventnor Produce & Deli, a rare 80x100 8,000 sq ft. corner property loaded with opportunity and flexibility. Boasting 7 dedicated parking spaces, two convenient driveways, and a rich history as both a Wawa and indoor pickleball facility, this building is ready to become whatever you envision. Whether you\re dreaming of a trendy restaurant, modern office space, boutique market, or even a mixed-use building with commercial below and residential above—this space delivers. The sale includes over \$100,000 in commercial-grade refrigeration, deli, and storage equipment, making it turnkeyready for food and beverage operations. Located in the heart of booming Ventnor, one of the most desirable and fastest-growing beach towns at the Jersey Shore, this is a high-traffic, highvisibility location that's ready for your next big move. Opportunities like this don't come around often.

## **PROPERTY DETAILS**

Exterior Stone Vinyl

OutsideFeatures Fence Security Light/System Sign

ParkingGarage 6 to 10 Spaces

InteriorFeatures Display Windows Handicap Features Restroom Security System Smoke/Fire Alarm Storage