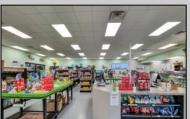

## **COMMENTS**

Endless Possibilities on a Prime Ventnor Corner Lot! Welcome to Ventnor Produce & Deli, a rare 80x100 8,000 sq ft. corner property loaded with opportunity and flexibility. Boasting 7 dedicated parking spaces, two convenient driveways, and a rich history as both a Wawa and indoor pickleball facility, this building is ready to become whatever you envision. Whether you\re dreaming of a trendy restaurant, modern office space, boutique market, or even a mixed-use building with commercial below and residential above—this space delivers. The sale includes over \$100,000 in commercial-grade refrigeration, deli, and storage equipment, making it turnkeyready for food and beverage operations. Located in the heart of booming Ventnor, one of the most desirable and fastest-growing beach towns at the Jersey Shore, this is a high-traffic, highvisibility location that's ready for your next big move. Opportunities like this don't come around often.