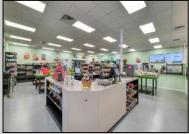

## **COMMENTS**

Endless Possibilities on a Prime Ventnor Corner Lot! Welcome to Ventnor Produce & Deli, a rare 80x100 8,000 sq ft. corner property loaded with opportunity and flexibility. Boasting 7 dedicated parking spaces, two convenient driveways, and a rich history as both a Wawa and indoor pickleball facility, this building is ready to become whatever you envision. Whether you\re dreaming of a trendy restaurant, modern office space, boutique market, or even a mixed-use building with commercial below and residential above—this space delivers. The sale includes over \$100,000 in commercial-grade refrigeration, deli, and storage equipment, making it turnkeyready for food and beverage operations. Located in the heart of booming Ventnor, one of the most desirable and fastest-growing beach towns at the Jersey Shore, this is a high-traffic, highvisibility location that's ready for your next big move. Opportunities like this don't come around often.