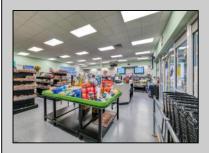

## **COMMENTS**

Endless Possibilities on a Prime Ventnor Corner Lot! Welcome to Ventnor Produce & Deli, a rare 80x100 8,000 sq ft. corner property loaded with opportunity and flexibility. Boasting 7 dedicated parking spaces, two convenient driveways, and a rich history as both a Wawa and indoor pickleball facility, this building is ready to become whatever you envision. Whether you\re dreaming of a trendy restaurant, modern office space, boutique market, or even a mixed-use building with commercial below and residential above—this space delivers. The sale includes over \$100,000 in commercial-grade refrigeration, deli, and storage equipment, making it turnkeyready for food and beverage operations. Located in the heart of booming Ventnor, one of the most desirable and fastest-growing beach towns at the Jersey Shore, this is a high-traffic, highvisibility location that's ready for your next big move. Opportunities like this don't come around often.