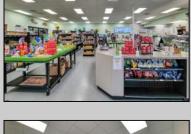

## **COMMENTS**

Endless Possibilities on a Prime Ventnor Corner Lot! Welcome to Ventnor Produce & Deli, a rare 80x100 8,000 sq ft. corner property loaded with opportunity and flexibility. Boasting 7 dedicated parking spaces, two convenient driveways, and a rich history as both a Wawa and indoor pickleball facility, this building is ready to become whatever you envision. Whether you\re dreaming of a trendy restaurant, modern office space, boutique market, or even a mixed-use building with commercial below and residential above—this space delivers. The sale includes over \$100,000 in commercial-grade refrigeration, deli, and storage equipment, making it turnkeyready for food and beverage operations. Located in the heart of booming Ventnor, one of the most desirable and fastest-growing beach towns at the Jersey Shore, this is a high-traffic, highvisibility location that's ready for your next big move. Opportunities like this don't come around often.