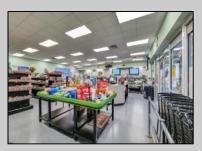

## **COMMENTS**

Endless Possibilities on a Prime Ventnor Corner Lot! Welcome to Ventnor Produce & Deli, a rare 80x100 8,000 sq ft. corner property loaded with opportunity and flexibility. Boasting 7 dedicated parking spaces, two convenient driveways, and a rich history as both a Wawa and indoor pickleball facility, this building is ready to become whatever you envision. Whether you\'re dreaming of a trendy restaurant, modern office space, boutique market, or even a mixed-use building with commercial below and residential above—this space delivers. The sale includes over \$100,000 in commercial-grade refrigeration, deli, and storage equipment, making it turnkey-ready for food and beverage operations. Located in the heart of booming Ventnor, one of the most desirable and fastest-growing beach towns at the Jersey Shore, this is a high-traffic, high-visibility location that's ready for your next big move. Opportunities like this don't come around often.