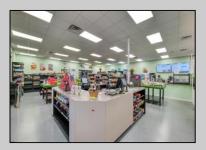

## **COMMENTS**

Endless Possibilities on a Prime Ventnor Corner Lot! Welcome to Ventnor Produce & Deli, a rare 80x100 8,000 sq ft. corner property loaded with opportunity and flexibility. Boasting 7 dedicated parking spaces, two convenient driveways, and a rich history as both a Wawa and indoor pickleball facility, this building is ready to become whatever you envision. Whether you\'re dreaming of a trendy restaurant, modern office space, boutique market, or even a mixed-use building with commercial below and residential above—this space delivers. The sale includes over \$100,000 in commercial-grade refrigeration, deli, and storage equipment, making it turnkey-ready for food and beverage operations. Located in the heart of booming Ventnor, one of the most desirable and fastest-growing beach towns at the Jersey Shore, this is a high-traffic, high-visibility location that's ready for your next big move. Opportunities like this don't come around often.