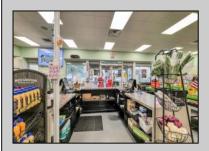

## **COMMENTS**

Endless Possibilities on a Prime Ventnor Corner Lot! Welcome to Ventnor Produce & Deli, a rare 80x100 8,000 sq ft. corner property loaded with opportunity and flexibility. Boasting 7 dedicated parking spaces, two convenient driveways, and a rich history as both a Wawa and indoor pickleball facility, this building is ready to become whatever you envision. Whether you\'re dreaming of a trendy restaurant, modern office space, boutique market, or even a mixed-use building with commercial below and residential above—this space delivers. The sale includes over \$100,000 in commercial-grade refrigeration, deli, and storage equipment, making it turnkey-ready for food and beverage operations. Located in the heart of booming Ventnor, one of the most desirable and fastest-growing beach towns at the Jersey Shore, this is a high-traffic, high-visibility location that's ready for your next big move. Opportunities like this don't come around often.

## PROPERTY DETAILS

Exterior OutsideFeatures ParkingGarage
Stone Fence 6 to 10 Spaces
Vinyl Security Light/System
Sign

InteriorFeatures Display Windows Handicap Features Restroom Security System Smoke/Fire Alarm Storage