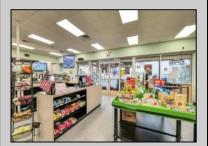

## **COMMENTS**

Endless Possibilities on a Prime Ventnor Corner Lot! Welcome to Ventnor Produce & Deli, a rare 80x100 8,000 sq ft. corner property loaded with opportunity and flexibility. Boasting 7 dedicated parking spaces, two convenient driveways, and a rich history as both a Wawa and indoor pickleball facility, this building is ready to become whatever you envision. Whether you\'re dreaming of a trendy restaurant, modern office space, boutique market, or even a mixed-use building with commercial below and residential above—this space delivers. The sale includes over \$100,000 in commercial-grade refrigeration, deli, and storage equipment, making it turnkey-ready for food and beverage operations. Located in the heart of booming Ventnor, one of the most desirable and fastest-growing beach towns at the Jersey Shore, this is a high-traffic, high-visibility location that's ready for your next big move. Opportunities like this don't come around often.