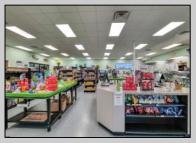

## **COMMENTS**

Endless Possibilities on a Prime Ventnor Corner Lot! Welcome to Ventnor Produce & Deli, a rare 80x100 8,000 sq ft. corner property loaded with opportunity and flexibility. Boasting 7 dedicated parking spaces, two convenient driveways, and a rich history as both a Wawa and indoor pickleball facility, this building is ready to become whatever you envision. Whether you\'re dreaming of a trendy restaurant, modern office space, boutique market, or even a mixed-use building with commercial below and residential above—this space delivers. The sale includes over \$100,000 in commercial-grade refrigeration, deli, and storage equipment, making it turnkey-ready for food and beverage operations. Located in the heart of booming Ventnor, one of the most desirable and fastest-growing beach towns at the Jersey Shore, this is a high-traffic, high-visibility location that's ready for your next big move. Opportunities like this don't come around often.