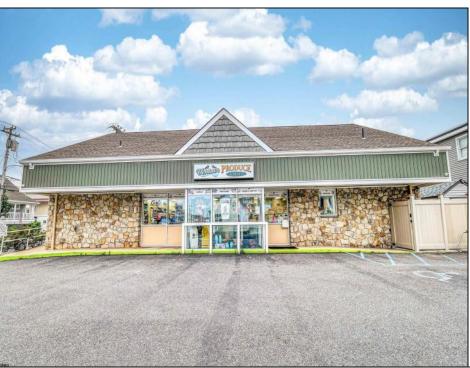

## **COMMENTS**

Endless Possibilities on a Prime Ventnor Corner Lot! Welcome to Ventnor Produce & Deli, a rare 80x100 8,000 sq ft. corner property loaded with opportunity and flexibility. Boasting 7 dedicated parking spaces, two convenient driveways, and a rich history as both a Wawa and indoor pickleball facility, this building is ready to become whatever you envision. Whether you\'re dreaming of a trendy restaurant, modern office space, boutique market, or even a mixed-use building with commercial below and residential above—this space delivers. The sale includes over \$100,000 in commercial-grade refrigeration, deli, and storage equipment, making it turnkey-ready for food and beverage operations. Located in the heart of booming Ventnor, one of the most desirable and fastest-growing beach towns at the Jersey Shore, this is a high-traffic, high-visibility location that's ready for your next big move. Opportunities like this don't come around often.

## PROPERTY DETAILS

Exterior OutsideFeatures ParkingGarage
Stone Fence 6 to 10 Spaces
Vinyl Security Light/System
Sign

InteriorFeatures Display Windows Handicap Features Restroom Security System Smoke/Fire Alarm Storage