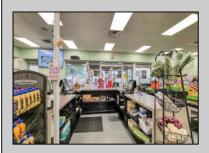

## **COMMENTS**

Endless Possibilities on a Prime Ventnor Corner Lot! Welcome to Ventnor Produce & Deli, a rare 80x100 8,000 sq ft. corner property loaded with opportunity and flexibility. Boasting 7 dedicated parking spaces, two convenient driveways, and a rich history as both a Wawa and indoor pickleball facility, this building is ready to become whatever you envision. Whether you\re dreaming of a trendy restaurant, modern office space, boutique market, or even a mixed-use building with commercial below and residential above—this space delivers. The sale includes over \$100,000 in commercial-grade refrigeration, deli, and storage equipment, making it turnkey-ready for food and beverage operations. Located in the heart of booming Ventnor, one of the most desirable and fastest-growing beach towns at the Jersey Shore, this is a high-traffic, high-visibility location that's ready for your next big move. Opportunities like this don't come around often.

## PROPERTY DETAILS

Exterior Stone Vinyl OutsideFeatures Fence Security Light/System Sign

ParkingGarage 6 to 10 Spaces

InteriorFeatures Display Windows Handicap Features Restroom Security System Smoke/Fire Alarm Storage