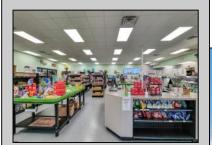

## **COMMENTS**

Endless Possibilities on a Prime Ventnor Corner Lot! Welcome to Ventnor Produce & Deli, a rare 80x100 8,000 sq ft. corner property loaded with opportunity and flexibility. Boasting 7 dedicated parking spaces, two convenient driveways, and a rich history as both a Wawa and indoor pickleball facility, this building is ready to become whatever you envision. Whether you\re dreaming of a trendy restaurant, modern office space, boutique market, or even a mixed-use building with commercial below and residential above—this space delivers. The sale includes over \$100,000 in commercial-grade refrigeration, deli, and storage equipment, making it turnkey-ready for food and beverage operations. Located in the heart of booming Ventnor, one of the most desirable and fastest-growing beach towns at the Jersey Shore, this is a high-traffic, high-visibility location that's ready for your next big move. Opportunities like this don't come around often.

## PROPERTY DETAILS

Exterior Stone Vinyl OutsideFeatures Fence Security Light/System Sign

ParkingGarage 6 to 10 Spaces

InteriorFeatures Display Windows Handicap Features Restroom Security System Smoke/Fire Alarm Storage