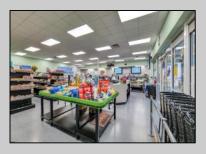

## **COMMENTS**

Endless Possibilities on a Prime Ventnor Corner Lot! Welcome to Ventnor Produce & Deli, a rare 80x100 8,000 sq ft. corner property loaded with opportunity and flexibility. Boasting 7 dedicated parking spaces, two convenient driveways, and a rich history as both a Wawa and indoor pickleball facility, this building is ready to become whatever you envision. Whether you\re dreaming of a trendy restaurant, modern office space, boutique market, or even a mixed-use building with commercial below and residential above—this space delivers. The sale includes over \$100,000 in commercial-grade refrigeration, deli, and storage equipment, making it turnkey-ready for food and beverage operations. Located in the heart of booming Ventnor, one of the most desirable and fastest-growing beach towns at the Jersey Shore, this is a high-traffic, high-visibility location that's ready for your next big move. Opportunities like this don't come around often.

## PROPERTY DETAILS

Exterior Stone Vinyl OutsideFeatures Fence Security Light/System Sign

ParkingGarage 6 to 10 Spaces

InteriorFeatures Display Windows Handicap Features Restroom Security System Smoke/Fire Alarm Storage