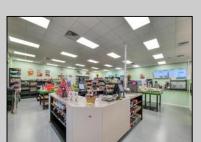

## **COMMENTS**

Endless Possibilities on a Prime Ventnor Corner Lot! Welcome to Ventnor Produce & Deli, a rare 80x100 8,000 sq ft. corner property loaded with opportunity and flexibility. Boasting 7 dedicated parking spaces, two convenient driveways, and a rich history as both a Wawa and indoor pickleball facility, this building is ready to become whatever you envision. Whether you\re dreaming of a trendy restaurant, modern office space, boutique market, or even a mixed-use building with commercial below and residential above—this space delivers. The sale includes over \$100,000 in commercial-grade refrigeration, deli, and storage equipment, making it turnkey-ready for food and beverage operations. Located in the heart of booming Ventnor, one of the most desirable and fastest-growing beach towns at the Jersey Shore, this is a high-traffic, high-visibility location that's ready for your next big move. Opportunities like this don't come around often.

## PROPERTY DETAILS

Exterior Stone Vinyl OutsideFeatures Fence Security Light/System Sign

ParkingGarage 6 to 10 Spaces

InteriorFeatures Display Windows Handicap Features Restroom Security System Smoke/Fire Alarm Storage