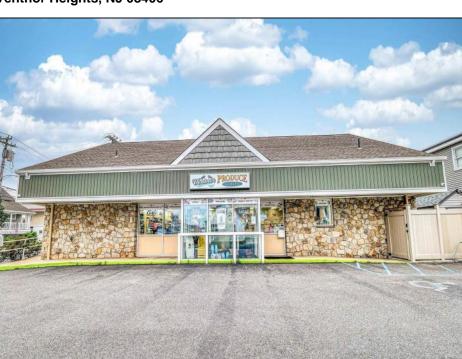

## **COMMENTS**

Endless Possibilities on a Prime Ventnor Corner Lot! Welcome to Ventnor Produce & Deli, a rare 80x100 8,000 sq ft. corner property loaded with opportunity and flexibility. Boasting 7 dedicated parking spaces, two convenient driveways, and a rich history as both a Wawa and indoor pickleball facility, this building is ready to become whatever you envision. Whether you\re dreaming of a trendy restaurant, modern office space, boutique market, or even a mixed-use building with commercial below and residential above—this space delivers. The sale includes over \$100,000 in commercial-grade refrigeration, deli, and storage equipment, making it turnkey-ready for food and beverage operations. Located in the heart of booming Ventnor, one of the most desirable and fastest-growing beach towns at the Jersey Shore, this is a high-traffic, high-visibility location that's ready for your next big move. Opportunities like this don't come around often.

## PROPERTY DETAILS

Exterior Stone Vinyl OutsideFeatures Fence Security Light/System Sign

ParkingGarage 6 to 10 Spaces

InteriorFeatures Display Windows Handicap Features Restroom Security System Smoke/Fire Alarm Storage