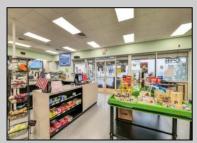

## **COMMENTS**

Endless Possibilities on a Prime Ventnor Corner Lot! Welcome to Ventnor Produce & Deli, a rare 80x100 8,000 sq ft. corner property loaded with opportunity and flexibility. Boasting 7 dedicated parking spaces, two convenient driveways, and a rich history as both a Wawa and indoor pickleball facility, this building is ready to become whatever you envision. Whether you\re dreaming of a trendy restaurant, modern office space, boutique market, or even a mixed-use building with commercial below and residential above—this space delivers. The sale includes over \$100,000 in commercial-grade refrigeration, deli, and storage equipment, making it turnkey-ready for food and beverage operations. Located in the heart of booming Ventnor, one of the most desirable and fastest-growing beach towns at the Jersey Shore, this is a high-traffic, high-visibility location that's ready for your next big move. Opportunities like this don't come around often.

## PROPERTY DETAILS

Exterior Stone Vinyl OutsideFeatures Fence Security Light/System Sign

ParkingGarage 6 to 10 Spaces

InteriorFeatures Display Windows Handicap Features Restroom Security System Smoke/Fire Alarm Storage