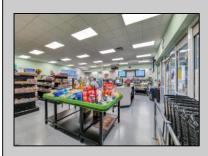

## COMMENTS

Endless Possibilities on a Prime Ventnor Corner Lot! Welcome to Ventnor Produce & Deli, a rare 80x100 8,000 sq ft. corner property loaded with opportunity and flexibility. Boasting 7 dedicated parking spaces, two convenient driveways, and a rich history as both a Wawa and indoor pickleball facility, this building is ready to become whatever you envision. Whether you\'re dreaming of a trendy restaurant, modern office space, boutique market, or even a mixed-use building with commercial below and residential above—this space delivers. The sale includes over \$100,000 in commercial-grade refrigeration, deli, and storage equipment, making it turnkey-ready for food and beverage operations. Located in the heart of booming Ventnor, one of the most desirable and fastest-growing beach towns at the Jersey Shore, this is a high-traffic, high-visibility location that's ready for your next big move. Opportunities like this don't come around often.

## **PROPERTY DETAILS**

OutsideFeatures ParkingGarage Fence 6 to 10 Spaces Security Light/System Sign InteriorFeatures Display Windows Handicap Features Restroom Security System Smoke/Fire Alarm Storage