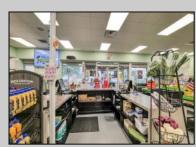

## COMMENTS

Endless Possibilities on a Prime Ventnor Corner Lot! Welcome to Ventnor Produce & Deli, a rare 80x100 8,000 sq ft. corner property loaded with opportunity and flexibility. Boasting 7 dedicated parking spaces, two convenient driveways, and a rich history as both a Wawa and indoor pickleball facility, this building is ready to become whatever you envision. Whether you\'re dreaming of a trendy restaurant, modern office space, boutique market, or even a mixed-use building with commercial below and residential above—this space delivers. The sale includes over \$100,000 in commercial-grade refrigeration, deli, and storage equipment, making it turnkey-ready for food and beverage operations. Located in the heart of booming Ventnor, one of the most desirable and fastest-growing beach towns at the Jersey Shore, this is a high-traffic, high-visibility location that's ready for your next big move. Opportunities like this don't come around often.

## **PROPERTY DETAILS**

OutsideFeatures ParkingGarage Fence 6 to 10 Spaces Security Light/System Sign InteriorFeatures Display Windows Handicap Features Restroom Security System Smoke/Fire Alarm Storage