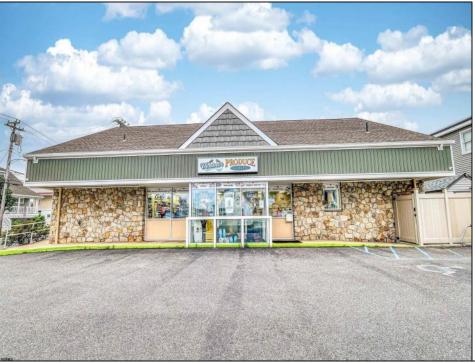

## COMMENTS

Endless Possibilities on a Prime Ventnor Corner Lot! Welcome to Ventnor Produce & Deli, a rare 80x100 8,000 sq ft. corner property loaded with opportunity and flexibility. Boasting 7 dedicated parking spaces, two convenient driveways, and a rich history as both a Wawa and indoor pickleball facility, this building is ready to become whatever you envision. Whether you\'re dreaming of a trendy restaurant, modern office space, boutique market, or even a mixed-use building with commercial below and residential above—this space delivers. The sale includes over \$100,000 in commercial-grade refrigeration, deli, and storage equipment, making it turnkey-ready for food and beverage operations. Located in the heart of booming Ventnor, one of the most desirable and fastest-growing beach towns at the Jersey Shore, this is a high-traffic, high-visibility location that's ready for your next big move. Opportunities like this don't come around often.

Exterior Stone Vinyl

## **PROPERTY DETAILS**

OutsideFeatures ParkingGarage Fence 6 to 10 Spaces Security Light/System Sign InteriorFeatures Display Windows Handicap Features Restroom Security System Smoke/Fire Alarm Storage