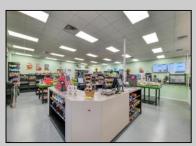

## COMMENTS

Endless Possibilities on a Prime Ventnor Corner Lot! Welcome to Ventnor Produce & Deli, a rare 80x100 8,000 sq ft. corner property loaded with opportunity and flexibility. Boasting 7 dedicated parking spaces, two convenient driveways, and a rich history as both a Wawa and indoor pickleball facility, this building is ready to become whatever you envision. Whether you\'re dreaming of a trendy restaurant, modern office space, boutique market, or even a mixed-use building with commercial below and residential above—this space delivers. The sale includes over \$100,000 in commercial-grade refrigeration, deli, and storage equipment, making it turnkey-ready for food and beverage operations. Located in the heart of booming Ventnor, one of the most desirable and fastest-growing beach towns at the Jersey Shore, this is a high-traffic, high-visibility location that's ready for your next big move. Opportunities like this don't come around often.

## **PROPERTY DETAILS**

OutsideFeatures ParkingGarage Fence 6 to 10 Spaces Security Light/System Sign InteriorFeatures Display Windows Handicap Features Restroom Security System Smoke/Fire Alarm Storage