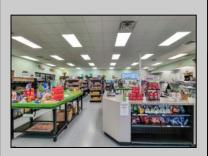

## COMMENTS

Endless Possibilities on a Prime Ventnor Corner Lot! Welcome to Ventnor Produce & Deli, a rare 80x100 8,000 sq ft. corner property loaded with opportunity and flexibility. Boasting 7 dedicated parking spaces, two convenient driveways, and a rich history as both a Wawa and indoor pickleball facility, this building is ready to become whatever you envision. Whether you\'re dreaming of a trendy restaurant, modern office space, boutique market, or even a mixed-use building with commercial below and residential above—this space delivers. The sale includes over \$100,000 in commercial-grade refrigeration, deli, and storage equipment, making it turnkey-ready for food and beverage operations. Located in the heart of booming Ventnor, one of the most desirable and fastest-growing beach towns at the Jersey Shore, this is a high-traffic, high-visibility location that's ready for your next big move. Opportunities like this don't come around often.

## **PROPERTY DETAILS**

OutsideFeatures ParkingGarage Fence 6 to 10 Spaces Security Light/System Sign InteriorFeatures Display Windows Handicap Features Restroom Security System Smoke/Fire Alarm Storage