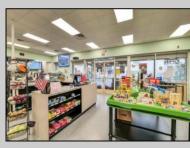

## COMMENTS

Endless Possibilities on a Prime Ventnor Corner Lot! Welcome to Ventnor Produce & Deli, a rare 80x100 8,000 sq ft. corner property loaded with opportunity and flexibility. Boasting 7 dedicated parking spaces, two convenient driveways, and a rich history as both a Wawa and indoor pickleball facility, this building is ready to become whatever you envision. Whether you\'re dreaming of a trendy restaurant, modern office space, boutique market, or even a mixed-use building with commercial below and residential above—this space delivers. The sale includes over \$100,000 in commercial-grade refrigeration, deli, and storage equipment, making it turnkey-ready for food and beverage operations. Located in the heart of booming Ventnor, one of the most desirable and fastest-growing beach towns at the Jersey Shore, this is a high-traffic, high-visibility location that's ready for your next big move. Opportunities like this don't come around often.

## **PROPERTY DETAILS**

OutsideFeatures ParkingGarage Fence 6 to 10 Spaces Security Light/System Sign InteriorFeatures Display Windows Handicap Features Restroom Security System Smoke/Fire Alarm Storage