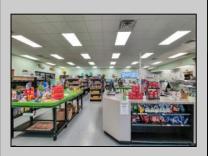

## COMMENTS

Endless Possibilities on a Prime Ventnor Corner Lot! Welcome to Ventnor Produce & Deli, a rare 80x100 8,000 sq ft. corner property loaded with opportunity and flexibility. Boasting 7 dedicated parking spaces, two convenient driveways, and a rich history as both a Wawa and indoor pickleball facility, this building is ready to become whatever you envision. Whether you\'re dreaming of a trendy restaurant, modern office space, boutique market, or even a mixed-use building with commercial below and residential above—this space delivers. The sale includes over \$100,000 in commercial-grade refrigeration, deli, and storage equipment, making it turnkey-ready for food and beverage operations. Located in the heart of booming Ventnor, one of the most desirable and fastest-growing beach towns at the Jersey Shore, this is a high-traffic, high-visibility location that's ready for your next big move. Opportunities like this don't come around often.