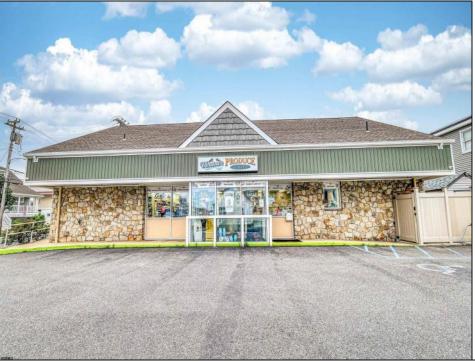

## COMMENTS

Endless Possibilities on a Prime Ventnor Corner Lot! Welcome to Ventnor Produce & Deli, a rare 80x100 8,000 sq ft. corner property loaded with opportunity and flexibility. Boasting 7 dedicated parking spaces, two convenient driveways, and a rich history as both a Wawa and indoor pickleball facility, this building is ready to become whatever you envision. Whether you\'re dreaming of a trendy restaurant, modern office space, boutique market, or even a mixed-use building with commercial below and residential above—this space delivers. The sale includes over \$100,000 in commercial-grade refrigeration, deli, and storage equipment, making it turnkey-ready for food and beverage operations. Located in the heart of booming Ventnor, one of the most desirable and fastest-growing beach towns at the Jersey Shore, this is a high-traffic, high-visibility location that's ready for your next big move. Opportunities like this don't come around often.

Exterior Stone Vinyl