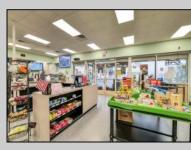

## COMMENTS

Endless Possibilities on a Prime Ventnor Corner Lot! Welcome to Ventnor Produce & Deli, a rare 80x100 8,000 sq ft. corner property loaded with opportunity and flexibility. Boasting 7 dedicated parking spaces, two convenient driveways, and a rich history as both a Wawa and indoor pickleball facility, this building is ready to become whatever you envision. Whether you\'re dreaming of a trendy restaurant, modern office space, boutique market, or even a mixed-use building with commercial below and residential above—this space delivers. The sale includes over \$100,000 in commercial-grade refrigeration, deli, and storage equipment, making it turnkey-ready for food and beverage operations. Located in the heart of booming Ventnor, one of the most desirable and fastest-growing beach towns at the Jersey Shore, this is a high-traffic, high-visibility location that's ready for your next big move. Opportunities like this don't come around often.