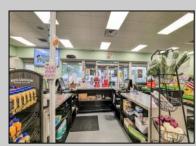

## COMMENTS

Endless Possibilities on a Prime Ventnor Corner Lot! Welcome to Ventnor Produce & Deli, a rare 80x100 8,000 sq ft. corner property loaded with opportunity and flexibility. Boasting 7 dedicated parking spaces, two convenient driveways, and a rich history as both a Wawa and indoor pickleball facility, this building is ready to become whatever you envision. Whether you\'re dreaming of a trendy restaurant, modern office space, boutique market, or even a mixed-use building with commercial below and residential above—this space delivers. The sale includes over \$100,000 in commercial-grade refrigeration, deli, and storage equipment, making it turnkey-ready for food and beverage operations. Located in the heart of booming Ventnor, one of the most desirable and fastest-growing beach towns at the Jersey Shore, this is a high-traffic, high-visibility location that's ready for your next big move. Opportunities like this don't come around often.

## **PROPERTY DETAILS**

OutsideFeatures ParkingGarage Fence 6 to 10 Spaces Security Light/System Sign InteriorFeatures Display Windows Handicap Features Restroom Security System Smoke/Fire Alarm Storage