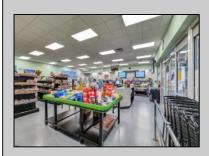

## COMMENTS

Endless Possibilities on a Prime Ventnor Corner Lot! Welcome to Ventnor Produce & Deli, a rare 80x100 8,000 sq ft. corner property loaded with opportunity and flexibility. Boasting 7 dedicated parking spaces, two convenient driveways, and a rich history as both a Wawa and indoor pickleball facility, this building is ready to become whatever you envision. Whether you\'re dreaming of a trendy restaurant, modern office space, boutique market, or even a mixed-use building with commercial below and residential above—this space delivers. The sale includes over \$100,000 in commercial-grade refrigeration, deli, and storage equipment, making it turnkey-ready for food and beverage operations. Located in the heart of booming Ventnor, one of the most desirable and fastest-growing beach towns at the Jersey Shore, this is a high-traffic, high-visibility location that's ready for your next big move. Opportunities like this don't come around often.