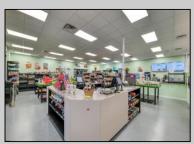

## COMMENTS

Endless Possibilities on a Prime Ventnor Corner Lot! Welcome to Ventnor Produce & Deli, a rare 80x100 8,000 sq ft. corner property loaded with opportunity and flexibility. Boasting 7 dedicated parking spaces, two convenient driveways, and a rich history as both a Wawa and indoor pickleball facility, this building is ready to become whatever you envision. Whether you\'re dreaming of a trendy restaurant, modern office space, boutique market, or even a mixed-use building with commercial below and residential above—this space delivers. The sale includes over \$100,000 in commercial-grade refrigeration, deli, and storage equipment, making it turnkey-ready for food and beverage operations. Located in the heart of booming Ventnor, one of the most desirable and fastest-growing beach towns at the Jersey Shore, this is a high-traffic, high-visibility location that's ready for your next big move. Opportunities like this don't come around often.