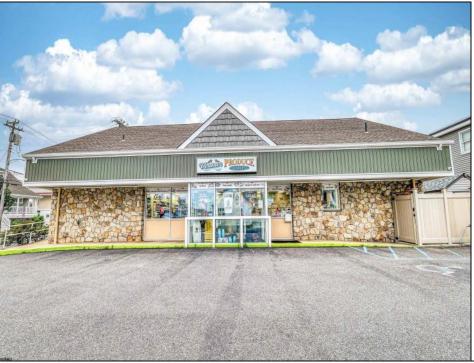

## COMMENTS

Endless Possibilities on a Prime Ventnor Corner Lot! Welcome to Ventnor Produce & Deli, a rare 80x100 8,000 sq ft. corner property loaded with opportunity and flexibility. Boasting 7 dedicated parking spaces, two convenient driveways, and a rich history as both a Wawa and indoor pickleball facility, this building is ready to become whatever you envision. Whether you\'re dreaming of a trendy restaurant, modern office space, boutique market, or even a mixed-use building with commercial below and residential above—this space delivers. The sale includes over \$100,000 in commercial-grade refrigeration, deli, and storage equipment, making it turnkey-ready for food and beverage operations. Located in the heart of booming Ventnor, one of the most desirable and fastest-growing beach towns at the Jersey Shore, this is a high-traffic, high-visibility location that's ready for your next big move. Opportunities like this don't come around often.