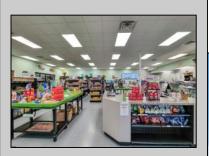

## COMMENTS

Endless Possibilities on a Prime Ventnor Corner Lot! Welcome to Ventnor Produce & Deli, a rare 80x100 8,000 sq ft. corner property loaded with opportunity and flexibility. Boasting 7 dedicated parking spaces, two convenient driveways, and a rich history as both a Wawa and indoor pickleball facility, this building is ready to become whatever you envision. Whether you\'re dreaming of a trendy restaurant, modern office space, boutique market, or even a mixed-use building with commercial below and residential above—this space delivers. The sale includes over \$100,000 in commercial-grade refrigeration, deli, and storage equipment, making it turnkey-ready for food and beverage operations. Located in the heart of booming Ventnor, one of the most desirable and fastest-growing beach towns at the Jersey Shore, this is a high-traffic, high-visibility location that's ready for your next big move. Opportunities like this don't come around often.