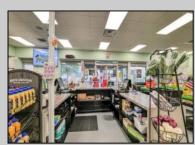

## COMMENTS

Endless Possibilities on a Prime Ventnor Corner Lot! Welcome to Ventnor Produce & Deli, a rare 80x100 8,000 sq ft. corner property loaded with opportunity and flexibility. Boasting 7 dedicated parking spaces, two convenient driveways, and a rich history as both a Wawa and indoor pickleball facility, this building is ready to become whatever you envision. Whether you\'re dreaming of a trendy restaurant, modern office space, boutique market, or even a mixed-use building with commercial below and residential above—this space delivers. The sale includes over \$100,000 in commercial-grade refrigeration, deli, and storage equipment, making it turnkey-ready for food and beverage operations. Located in the heart of booming Ventnor, one of the most desirable and fastest-growing beach towns at the Jersey Shore, this is a high-traffic, high-visibility location that's ready for your next big move. Opportunities like this don't come around often.

## **PROPERTY DETAILS**

OutsideFeatures ParkingGarage Fence 6 to 10 Spaces Security Light/System Sign InteriorFeatures Display Windows Handicap Features Restroom Security System Smoke/Fire Alarm Storage