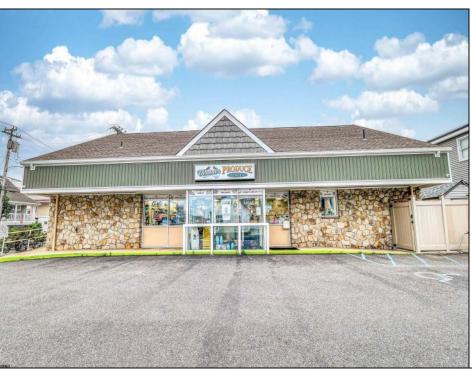

## **COMMENTS**

Endless Possibilities on a Prime Ventnor Corner Lot! Welcome to Ventnor Produce & Deli, a rare 80x100 8,000 sq ft. corner property loaded with opportunity and flexibility. Boasting 7 dedicated parking spaces, two convenient driveways, and a rich history as both a Wawa and indoor pickleball facility, this building is ready to become whatever you envision. Whether you\re dreaming of a trendy restaurant, modern office space, boutique market, or even a mixed-use building with commercial below and residential above—this space delivers. The sale includes over \$100,000 in commercial-grade refrigeration, deli, and storage equipment, making it turnkeyready for food and beverage operations. Located in the heart of booming Ventnor, one of the most desirable and fastest-growing beach towns at the Jersey Shore, this is a high-traffic, highvisibility location that's ready for your next big move. Opportunities like this don't come around often.