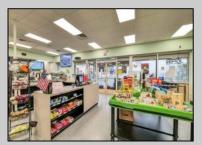

## **COMMENTS**

Endless Possibilities on a Prime Ventnor Corner Lot! Welcome to Ventnor Produce & Deli, a rare 80x100 8,000 sq ft. corner property loaded with opportunity and flexibility. Boasting 7 dedicated parking spaces, two convenient driveways, and a rich history as both a Wawa and indoor pickleball facility, this building is ready to become whatever you envision. Whether you\re dreaming of a trendy restaurant, modern office space, boutique market, or even a mixed-use building with commercial below and residential above—this space delivers. The sale includes over \$100,000 in commercial-grade refrigeration, deli, and storage equipment, making it turnkeyready for food and beverage operations. Located in the heart of booming Ventnor, one of the most desirable and fastest-growing beach towns at the Jersey Shore, this is a high-traffic, highvisibility location that's ready for your next big move. Opportunities like this don't come around often.