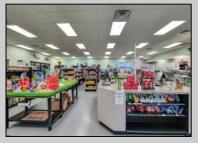

## **COMMENTS**

Endless Possibilities on a Prime Ventnor Corner Lot! Welcome to Ventnor Produce & Deli, a rare 80x100 8,000 sq ft. corner property loaded with opportunity and flexibility. Boasting 7 dedicated parking spaces, two convenient driveways, and a rich history as both a Wawa and indoor pickleball facility, this building is ready to become whatever you envision. Whether you\re dreaming of a trendy restaurant, modern office space, boutique market, or even a mixed-use building with commercial below and residential above—this space delivers. The sale includes over \$100,000 in commercial-grade refrigeration, deli, and storage equipment, making it turnkeyready for food and beverage operations. Located in the heart of booming Ventnor, one of the most desirable and fastest-growing beach towns at the Jersey Shore, this is a high-traffic, highvisibility location that's ready for your next big move. Opportunities like this don't come around often.