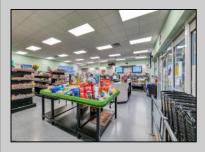

## **COMMENTS**

Endless Possibilities on a Prime Ventnor Corner Lot! Welcome to Ventnor Produce & Deli, a rare 80x100 8,000 sq ft. corner property loaded with opportunity and flexibility. Boasting 7 dedicated parking spaces, two convenient driveways, and a rich history as both a Wawa and indoor pickleball facility, this building is ready to become whatever you envision. Whether you\re dreaming of a trendy restaurant, modern office space, boutique market, or even a mixed-use building with commercial below and residential above—this space delivers. The sale includes over \$100,000 in commercial-grade refrigeration, deli, and storage equipment, making it turnkeyready for food and beverage operations. Located in the heart of booming Ventnor, one of the most desirable and fastest-growing beach towns at the Jersey Shore, this is a high-traffic, highvisibility location that's ready for your next big move. Opportunities like this don't come around often.