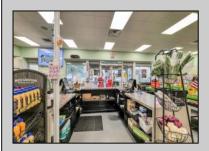

## **COMMENTS**

Endless Possibilities on a Prime Ventnor Corner Lot! Welcome to Ventnor Produce & Deli, a rare 80x100 8,000 sq ft. corner property loaded with opportunity and flexibility. Boasting 7 dedicated parking spaces, two convenient driveways, and a rich history as both a Wawa and indoor pickleball facility, this building is ready to become whatever you envision. Whether you\re dreaming of a trendy restaurant, modern office space, boutique market, or even a mixed-use building with commercial below and residential above—this space delivers. The sale includes over \$100,000 in commercial-grade refrigeration, deli, and storage equipment, making it turnkeyready for food and beverage operations. Located in the heart of booming Ventnor, one of the most desirable and fastest-growing beach towns at the Jersey Shore, this is a high-traffic, highvisibility location that's ready for your next big move. Opportunities like this don't come around often.

InteriorFeatures Display Windows Handicap Features Restroom Security System Smoke/Fire Alarm Storage

Walksk for Evelyn "Beiee"rSchweibinz Public Realty Inc Public Sewer 3160 Asbury Avenue, Ocean City Call: 609-399-0076 Email to: ems@bergerrealty.com