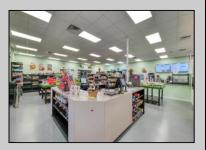

## **COMMENTS**

Endless Possibilities on a Prime Ventnor Corner Lot! Welcome to Ventnor Produce & Deli, a rare 80x100 8,000 sq ft. corner property loaded with opportunity and flexibility. Boasting 7 dedicated parking spaces, two convenient driveways, and a rich history as both a Wawa and indoor pickleball facility, this building is ready to become whatever you envision. Whether you\re dreaming of a trendy restaurant, modern office space, boutique market, or even a mixed-use building with commercial below and residential above—this space delivers. The sale includes over \$100,000 in commercial-grade refrigeration, deli, and storage equipment, making it turnkeyready for food and beverage operations. Located in the heart of booming Ventnor, one of the most desirable and fastest-growing beach towns at the Jersey Shore, this is a high-traffic, highvisibility location that's ready for your next big move. Opportunities like this don't come around often.