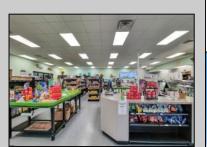

## **COMMENTS**

Endless Possibilities on a Prime Ventnor Corner Lot! Welcome to Ventnor Produce & Deli, a rare 80x100 8,000 sq ft. corner property loaded with opportunity and flexibility. Boasting 7 dedicated parking spaces, two convenient driveways, and a rich history as both a Wawa and indoor pickleball facility, this building is ready to become whatever you envision. Whether you\re dreaming of a trendy restaurant, modern office space, boutique market, or even a mixed-use building with commercial below and residential above—this space delivers. The sale includes over \$100,000 in commercial-grade refrigeration, deli, and storage equipment, making it turnkey-ready for food and beverage operations. Located in the heart of booming Ventnor, one of the most desirable and fastest-growing beach towns at the Jersey Shore, this is a high-traffic, high-visibility location that's ready for your next big move. Opportunities like this don't come around often.