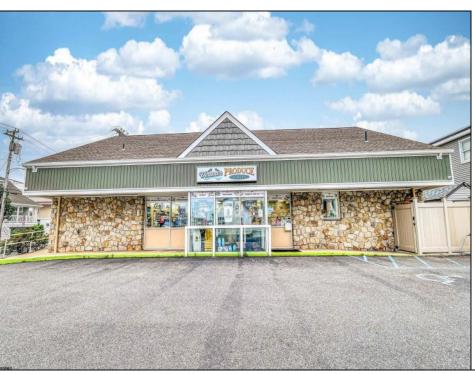

## **COMMENTS**

Endless Possibilities on a Prime Ventnor Corner Lot! Welcome to Ventnor Produce & Deli, a rare 80x100 8,000 sq ft. corner property loaded with opportunity and flexibility. Boasting 7 dedicated parking spaces, two convenient driveways, and a rich history as both a Wawa and indoor pickleball facility, this building is ready to become whatever you envision. Whether you\re dreaming of a trendy restaurant, modern office space, boutique market, or even a mixed-use building with commercial below and residential above—this space delivers. The sale includes over \$100,000 in commercial-grade refrigeration, deli, and storage equipment, making it turnkey-ready for food and beverage operations. Located in the heart of booming Ventnor, one of the most desirable and fastest-growing beach towns at the Jersey Shore, this is a high-traffic, high-visibility location that's ready for your next big move. Opportunities like this don't come around often.

## PROPERTY DETAILS

Exterior OutsideFeatures
Stone Fence
Vinyl Security Light/System
Sign

ParkingGarage 6 to 10 Spaces InteriorFeatures Display Windows Handicap Features Restroom Security System Smoke/Fire Alarm Storage