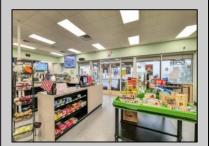

## **COMMENTS**

Endless Possibilities on a Prime Ventnor Corner Lot! Welcome to Ventnor Produce & Deli, a rare 80x100 8,000 sq ft. corner property loaded with opportunity and flexibility. Boasting 7 dedicated parking spaces, two convenient driveways, and a rich history as both a Wawa and indoor pickleball facility, this building is ready to become whatever you envision. Whether you\re dreaming of a trendy restaurant, modern office space, boutique market, or even a mixed-use building with commercial below and residential above—this space delivers. The sale includes over \$100,000 in commercial-grade refrigeration, deli, and storage equipment, making it turnkey-ready for food and beverage operations. Located in the heart of booming Ventnor, one of the most desirable and fastest-growing beach towns at the Jersey Shore, this is a high-traffic, high-visibility location that's ready for your next big move. Opportunities like this don't come around often.