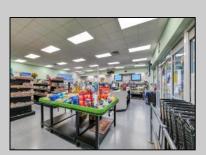

## **COMMENTS**

Endless Possibilities on a Prime Ventnor Corner Lot! Welcome to Ventnor Produce & Deli, a rare 80x100 8,000 sq ft. corner property loaded with opportunity and flexibility. Boasting 7 dedicated parking spaces, two convenient driveways, and a rich history as both a Wawa and indoor pickleball facility, this building is ready to become whatever you envision. Whether you\re dreaming of a trendy restaurant, modern office space, boutique market, or even a mixed-use building with commercial below and residential above—this space delivers. The sale includes over \$100,000 in commercial-grade refrigeration, deli, and storage equipment, making it turnkey-ready for food and beverage operations. Located in the heart of booming Ventnor, one of the most desirable and fastest-growing beach towns at the Jersey Shore, this is a high-traffic, high-visibility location that's ready for your next big move. Opportunities like this don't come around often.