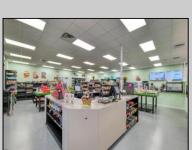

## **COMMENTS**

Endless Possibilities on a Prime Ventnor Corner Lot! Welcome to Ventnor Produce & Deli, a rare 80x100 8,000 sq ft. corner property loaded with opportunity and flexibility. Boasting 7 dedicated parking spaces, two convenient driveways, and a rich history as both a Wawa and indoor pickleball facility, this building is ready to become whatever you envision. Whether you\re dreaming of a trendy restaurant, modern office space, boutique market, or even a mixed-use building with commercial below and residential above—this space delivers. The sale includes over \$100,000 in commercial-grade refrigeration, deli, and storage equipment, making it turnkey-ready for food and beverage operations. Located in the heart of booming Ventnor, one of the most desirable and fastest-growing beach towns at the Jersey Shore, this is a high-traffic, high-visibility location that's ready for your next big move. Opportunities like this don't come around often.