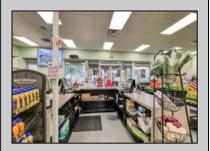

## **COMMENTS**

Endless Possibilities on a Prime Ventnor Corner Lot! Welcome to Ventnor Produce & Deli, a rare 80x100 8,000 sq ft. corner property loaded with opportunity and flexibility. Boasting 7 dedicated parking spaces, two convenient driveways, and a rich history as both a Wawa and indoor pickleball facility, this building is ready to become whatever you envision. Whether you\re dreaming of a trendy restaurant, modern office space, boutique market, or even a mixed-use building with commercial below and residential above—this space delivers. The sale includes over \$100,000 in commercial-grade refrigeration, deli, and storage equipment, making it turnkey-ready for food and beverage operations. Located in the heart of booming Ventnor, one of the most desirable and fastest-growing beach towns at the Jersey Shore, this is a high-traffic, high-visibility location that's ready for your next big move. Opportunities like this don't come around often.

## PROPERTY DETAILS

Exterior OutsideFeatures
Stone Fence
Vinyl Security Light/System
Sign

ParkingGarage 6 to 10 Spaces InteriorFeatures Display Windows Handicap Features Restroom Security System Smoke/Fire Alarm Storage