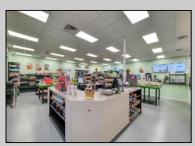

## COMMENTS

Endless Possibilities on a Prime Ventnor Corner Lot! Welcome to Ventnor Produce & Deli, a rare 80x100 8,000 sq ft. corner property loaded with opportunity and flexibility. Boasting 7 dedicated parking spaces, two convenient driveways, and a rich history as both a Wawa and indoor pickleball facility, this building is ready to become whatever you envision. Whether you\'re dreaming of a trendy restaurant, modern office space, boutique market, or even a mixed-use building with commercial below and residential above—this space delivers. The sale includes over \$100,000 in commercial-grade refrigeration, deli, and storage equipment, making it turnkey-ready for food and beverage operations. Located in the heart of booming Ventnor, one of the most desirable and fastest-growing beach towns at the Jersey Shore, this is a high-traffic, high-visibility location that's ready for your next big move. Opportunities like this don't come around often.