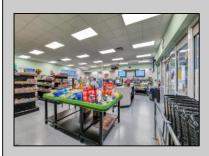

## COMMENTS

Endless Possibilities on a Prime Ventnor Corner Lot! Welcome to Ventnor Produce & Deli, a rare 80x100 8,000 sq ft. corner property loaded with opportunity and flexibility. Boasting 7 dedicated parking spaces, two convenient driveways, and a rich history as both a Wawa and indoor pickleball facility, this building is ready to become whatever you envision. Whether you\'re dreaming of a trendy restaurant, modern office space, boutique market, or even a mixed-use building with commercial below and residential above—this space delivers. The sale includes over \$100,000 in commercial-grade refrigeration, deli, and storage equipment, making it turnkey-ready for food and beverage operations. Located in the heart of booming Ventnor, one of the most desirable and fastest-growing beach towns at the Jersey Shore, this is a high-traffic, high-visibility location that's ready for your next big move. Opportunities like this don't come around often.