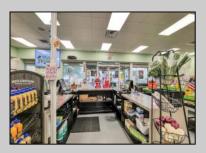

## **COMMENTS**

Endless Possibilities on a Prime Ventnor Corner Lot! Welcome to Ventnor Produce & Deli, a rare 80x100 8,000 sq ft. corner property loaded with opportunity and flexibility. Boasting 7 dedicated parking spaces, two convenient driveways, and a rich history as both a Wawa and indoor pickleball facility, this building is ready to become whatever you envision. Whether you\'re dreaming of a trendy restaurant, modern office space, boutique market, or even a mixed-use building with commercial below and residential above—this space delivers. The sale includes over \$100,000 in commercial-grade refrigeration, deli, and storage equipment, making it turnkey-ready for food and beverage operations. Located in the heart of booming Ventnor, one of the most desirable and fastest-growing beach towns at the Jersey Shore, this is a high-traffic, high-visibility location that's ready for your next big move. Opportunities like this don't come around often

InteriorFeatures Display Windows Handicap Features Restroom Security System Smoke/Fire Alarm Storage

Basement Walks for Donna M.Sewehan
Slab Public Sewer

1330 Bay Avenue, Ocean City

Call: 609-391-1330

Email to: dmd@bergerrealty.com