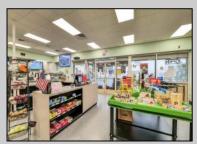

## **COMMENTS**

Endless Possibilities on a Prime Ventnor Corner Lot! Welcome to Ventnor Produce & Deli, a rare 80x100 8,000 sq ft. corner property loaded with opportunity and flexibility. Boasting 7 dedicated parking spaces, two convenient driveways, and a rich history as both a Wawa and indoor pickleball facility, this building is ready to become whatever you envision. Whether you\'re dreaming of a trendy restaurant, modern office space, boutique market, or even a mixed-use building with commercial below and residential above—this space delivers. The sale includes over \$100,000 in commercial-grade refrigeration, deli, and storage equipment, making it turnkey-ready for food and beverage operations. Located in the heart of booming Ventnor, one of the most desirable and fastest-growing beach towns at the Jersey Shore, this is a high-traffic, high-visibility location that's ready for your next big move. Opportunities like this don't come around often