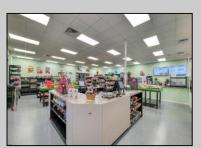

## **COMMENTS**

Endless Possibilities on a Prime Ventnor Corner Lot! Welcome to Ventnor Produce & Deli, a rare 80x100 8,000 sq ft. corner property loaded with opportunity and flexibility. Boasting 7 dedicated parking spaces, two convenient driveways, and a rich history as both a Wawa and indoor pickleball facility, this building is ready to become whatever you envision. Whether you\'re dreaming of a trendy restaurant, modern office space, boutique market, or even a mixed-use building with commercial below and residential above—this space delivers. The sale includes over \$100,000 in commercial-grade refrigeration, deli, and storage equipment, making it turnkey-ready for food and beverage operations. Located in the heart of booming Ventnor, one of the most desirable and fastest-growing beach towns at the Jersey Shore, this is a high-traffic, high-visibility location that's ready for your next big move. Opportunities like this don't come around often