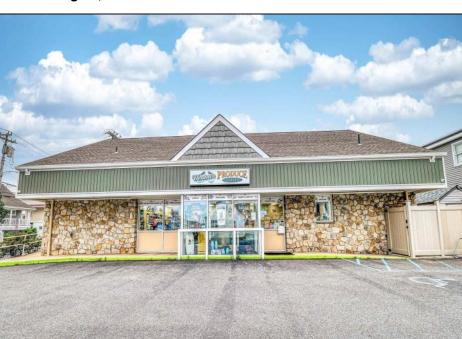

## **COMMENTS**

Endless Possibilities on a Prime Ventnor Corner Lot! Welcome to Ventnor Produce & Deli, a rare 80x100 8,000 sq ft. corner property loaded with opportunity and flexibility. Boasting 7 dedicated parking spaces, two convenient driveways, and a rich history as both a Wawa and indoor pickleball facility, this building is ready to become whatever you envision. Whether you\'re dreaming of a trendy restaurant, modern office space, boutique market, or even a mixed-use building with commercial below and residential above—this space delivers. The sale includes over \$100,000 in commercial-grade refrigeration, deli, and storage equipment, making it turnkey-ready for food and beverage operations. Located in the heart of booming Ventnor, one of the most desirable and fastest-growing beach towns at the Jersey Shore, this is a high-traffic, high-visibility location that's ready for your next big move. Opportunities like this don't come around often