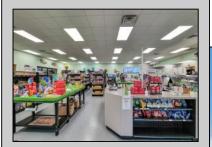

## **COMMENTS**

Endless Possibilities on a Prime Ventnor Corner Lot! Welcome to Ventnor Produce & Deli, a rare 80x100 8,000 sq ft. corner property loaded with opportunity and flexibility. Boasting 7 dedicated parking spaces, two convenient driveways, and a rich history as both a Wawa and indoor pickleball facility, this building is ready to become whatever you envision. Whether you\'re dreaming of a trendy restaurant, modern office space, boutique market, or even a mixed-use building with commercial below and residential above—this space delivers. The sale includes over \$100,000 in commercial-grade refrigeration, deli, and storage equipment, making it turnkey-ready for food and beverage operations. Located in the heart of booming Ventnor, one of the most desirable and fastest-growing beach towns at the Jersey Shore, this is a high-traffic, high-visibility location that's ready for your next big move. Opportunities like this don't come around often