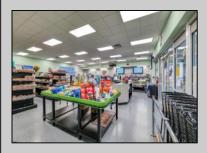

## **COMMENTS**

Endless Possibilities on a Prime Ventnor Corner Lot! Welcome to Ventnor Produce & Deli, a rare 80x100 8,000 sq ft. corner property loaded with opportunity and flexibility. Boasting 7 dedicated parking spaces, two convenient driveways, and a rich history as both a Wawa and indoor pickleball facility, this building is ready to become whatever you envision. Whether you\'re dreaming of a trendy restaurant, modern office space, boutique market, or even a mixed-use building with commercial below and residential above—this space delivers. The sale includes over \$100,000 in commercial-grade refrigeration, deli, and storage equipment, making it turnkey-ready for food and beverage operations. Located in the heart of booming Ventnor, one of the most desirable and fastest-growing beach towns at the Jersey Shore, this is a high-traffic, high-visibility location that's ready for your next big move. Opportunities like this don't come around often