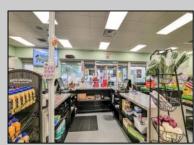

## COMMENTS

Endless Possibilities on a Prime Ventnor Corner Lot! Welcome to Ventnor Produce & Deli, a rare 80x100 8,000 sq ft. corner property loaded with opportunity and flexibility. Boasting 7 dedicated parking spaces, two convenient driveways, and a rich history as both a Wawa and indoor pickleball facility, this building is ready to become whatever you envision. Whether you\'re dreaming of a trendy restaurant, modern office space, boutique market, or even a mixed-use building with commercial below and residential above—this space delivers. The sale includes over \$100,000 in commercial-grade refrigeration, deli, and storage equipment, making it turnkey-ready for food and beverage operations. Located in the heart of booming Ventnor, one of the most desirable and fastest-growing beach towns at the Jersey Shore, this is a high-traffic, high-visibility location that's ready for your next big move. Opportunities like this don't come around often.