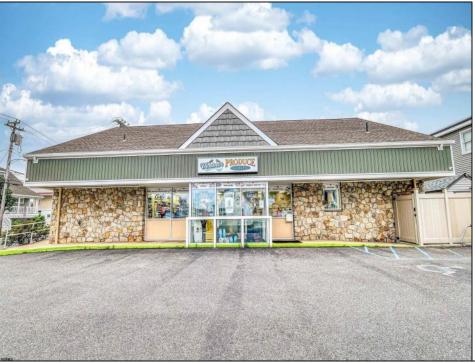

## COMMENTS

Endless Possibilities on a Prime Ventnor Corner Lot! Welcome to Ventnor Produce & Deli, a rare 80x100 8,000 sq ft. corner property loaded with opportunity and flexibility. Boasting 7 dedicated parking spaces, two convenient driveways, and a rich history as both a Wawa and indoor pickleball facility, this building is ready to become whatever you envision. Whether you\'re dreaming of a trendy restaurant, modern office space, boutique market, or even a mixed-use building with commercial below and residential above—this space delivers. The sale includes over \$100,000 in commercial-grade refrigeration, deli, and storage equipment, making it turnkey-ready for food and beverage operations. Located in the heart of booming Ventnor, one of the most desirable and fastest-growing beach towns at the Jersey Shore, this is a high-traffic, high-visibility location that's ready for your next big move. Opportunities like this don't come around often.