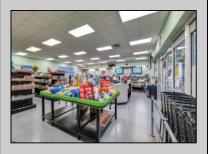

## **COMMENTS**

Endless Possibilities on a Prime Ventnor Corner Lot! Welcome to Ventnor Produce & Deli, a rare 80x100 8,000 sq ft. corner property loaded with opportunity and flexibility. Boasting 7 dedicated parking spaces, two convenient driveways, and a rich history as both a Wawa and indoor pickleball facility, this building is ready to become whatever you envision. Whether you\re dreaming of a trendy restaurant, modern office space, boutique market, or even a mixed-use building with commercial below and residential above—this space delivers. The sale includes over \$100,000 in commercial-grade refrigeration, deli, and storage equipment, making it turnkey-ready for food and beverage operations. Located in the heart of booming Ventnor, one of the most desirable and fastest-growing beach towns at the Jersey Shore, this is a high-traffic, high-visibility location that's ready for your next big move. Opportunities like this don't come around often.