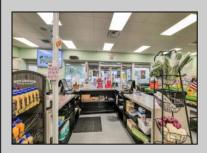

## **COMMENTS**

Endless Possibilities on a Prime Ventnor Corner Lot! Welcome to Ventnor Produce & Deli, a rare 80x100 8,000 sq ft. corner property loaded with opportunity and flexibility. Boasting 7 dedicated parking spaces, two convenient driveways, and a rich history as both a Wawa and indoor pickleball facility, this building is ready to become whatever you envision. Whether you\re dreaming of a trendy restaurant, modern office space, boutique market, or even a mixed-use building with commercial below and residential above—this space delivers. The sale includes over \$100,000 in commercial-grade refrigeration, deli, and storage equipment, making it turnkey-ready for food and beverage operations. Located in the heart of booming Ventnor, one of the most desirable and fastest-growing beach towns at the Jersey Shore, this is a high-traffic, high-visibility location that's ready for your next big move. Opportunities like this don't come around often.

InteriorFeatures
Display Windows
Handicap Features
Restroom
Security System
Smoke/Fire Alarm
Storage

Waksk for Dave Zelißeker
PuBerger Realty IncPublic Sewer
1330 Bay Avenue, Ocean City
Call: 609-391-1330
Email to: djz@bergerrealty.com