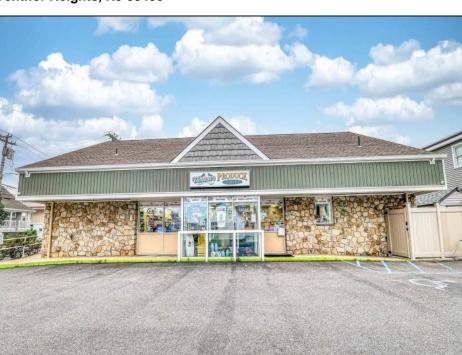

## **COMMENTS**

Endless Possibilities on a Prime Ventnor Corner Lot! Welcome to Ventnor Produce & Deli, a rare 80x100 8,000 sq ft. corner property loaded with opportunity and flexibility. Boasting 7 dedicated parking spaces, two convenient driveways, and a rich history as both a Wawa and indoor pickleball facility, this building is ready to become whatever you envision. Whether you\re dreaming of a trendy restaurant, modern office space, boutique market, or even a mixed-use building with commercial below and residential above—this space delivers. The sale includes over \$100,000 in commercial-grade refrigeration, deli, and storage equipment, making it turnkey-ready for food and beverage operations. Located in the heart of booming Ventnor, one of the most desirable and fastest-growing beach towns at the Jersey Shore, this is a high-traffic, high-visibility location that's ready for your next big move. Opportunities like this don't come around often.

## PROPERTY DETAILS

| Exterior | PROPERTY DETAILS      |                |
|----------|-----------------------|----------------|
|          | OutsideFeatures       | ParkingGarage  |
| Stone    | Fence                 | 6 to 10 Spaces |
| Vinyl    | Security Light/System |                |
|          | Sign                  |                |