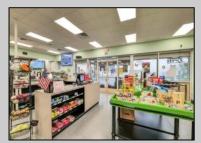

## **COMMENTS**

Endless Possibilities on a Prime Ventnor Corner Lot! Welcome to Ventnor Produce & Deli, a rare 80x100 8,000 sq ft. corner property loaded with opportunity and flexibility. Boasting 7 dedicated parking spaces, two convenient driveways, and a rich history as both a Wawa and indoor pickleball facility, this building is ready to become whatever you envision. Whether you\re dreaming of a trendy restaurant, modern office space, boutique market, or even a mixed-use building with commercial below and residential above—this space delivers. The sale includes over \$100,000 in commercial-grade refrigeration, deli, and storage equipment, making it turnkey-ready for food and beverage operations. Located in the heart of booming Ventnor, one of the most desirable and fastest-growing beach towns at the Jersey Shore, this is a high-traffic, high-visibility location that's ready for your next big move. Opportunities like this don't come around often.