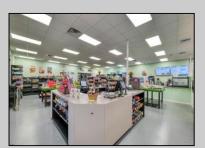

## **COMMENTS**

Endless Possibilities on a Prime Ventnor Corner Lot! Welcome to Ventnor Produce & Deli, a rare 80x100 8,000 sq ft. corner property loaded with opportunity and flexibility. Boasting 7 dedicated parking spaces, two convenient driveways, and a rich history as both a Wawa and indoor pickleball facility, this building is ready to become whatever you envision. Whether you\re dreaming of a trendy restaurant, modern office space, boutique market, or even a mixed-use building with commercial below and residential above—this space delivers. The sale includes over \$100,000 in commercial-grade refrigeration, deli, and storage equipment, making it turnkey-ready for food and beverage operations. Located in the heart of booming Ventnor, one of the most desirable and fastest-growing beach towns at the Jersey Shore, this is a high-traffic, high-visibility location that's ready for your next big move. Opportunities like this don't come around often.