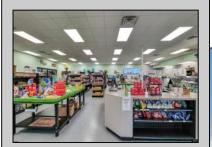

## **COMMENTS**

Endless Possibilities on a Prime Ventnor Corner Lot! Welcome to Ventnor Produce & Deli, a rare 80x100 8,000 sq ft. corner property loaded with opportunity and flexibility. Boasting 7 dedicated parking spaces, two convenient driveways, and a rich history as both a Wawa and indoor pickleball facility, this building is ready to become whatever you envision. Whether you\re dreaming of a trendy restaurant, modern office space, boutique market, or even a mixed-use building with commercial below and residential above—this space delivers. The sale includes over \$100,000 in commercial-grade refrigeration, deli, and storage equipment, making it turnkey-ready for food and beverage operations. Located in the heart of booming Ventnor, one of the most desirable and fastest-growing beach towns at the Jersey Shore, this is a high-traffic, high-visibility location that's ready for your next big move. Opportunities like this don't come around often.